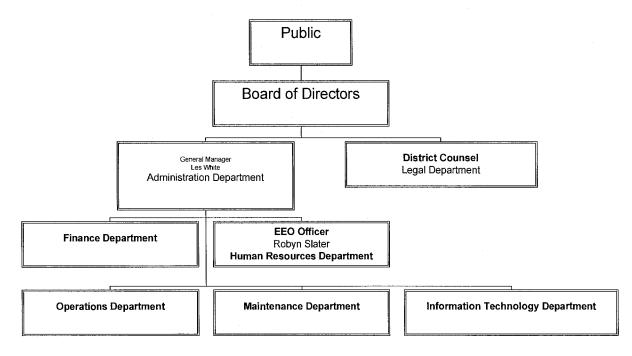

#### **Designation of EEO Responsibilities**

The top level organization chart below shows the reporting relationships between the Public, Board of Directors, General Manager, EEO Officer, and other management personnel.