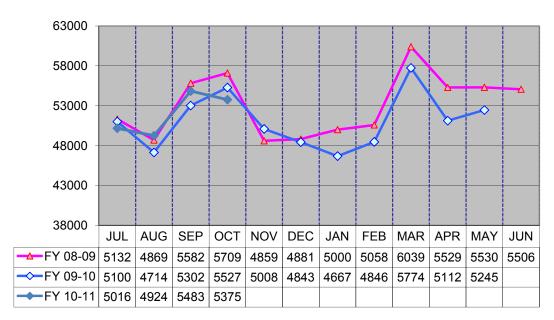

more than 25%                 |
| Vendor cost per ride                      | \$21.60  | \$20.56  | \$22.82      | \$21.75       | \$23.07                 |                                  |
| ParaCruz driver cost per ride (estimated) | \$24.34  | \$22.20  | \$23.67      | \$26.06       | \$24.79                 |                                  |
| Rides < 10 miles                          | 69.88%   | 70.09%   | 69.13%       | 69.25%        | 69.84%                  |                                  |
| Rides > 10                                | 30.12%   | 29.91%   | 30.87%       | 30.75         | 30.16%                  |                                  |

# Attachment C

# TOTAL RIDES vs. SHARED RIDES



# NUMBER OF RIDES COMPARISON CHART



# Attachment D

# MILEAGE COMPARISON



### YEAR TO DATE MILEAGE COMPARISON CHART



# Attachment E

Board of Directors Board Meeting December 17, 2010

| MONTHLY ASS    | SESSMENTS    |             |              |           |        |       |
|----------------|--------------|-------------|--------------|-----------|--------|-------|
|                | UNRESTRICTED | RESTRICTED  | RESTRICTED   | TEMPORARY | DENIED | TOTAL |
|                |              | CONDITIONAL | TRIP BY TRIP |           |        |       |
| OCTOBER 2009   | 28           | 8           | 8            | 5         | 0      | 49    |
| NOVEMBER 2009  | 32           | 6           | 1            | 4         | 0      | 43    |
| DECEMBER 2009  | 30           | 3           | 2            | 2         | 0      | 37    |
| JANUARY 2010   | 35           | 1