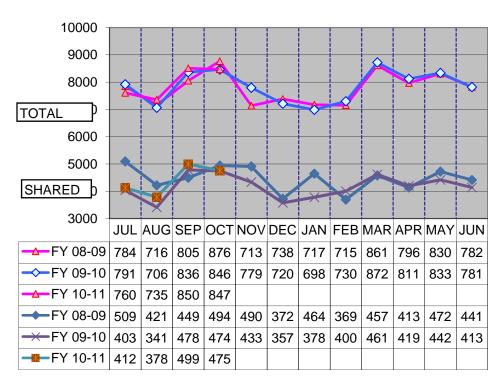

94%   | 8.21%    | 11.94%       | 8.79%         | 11.5%                   | No more than 25%                 |
| Vendor cost per ride                      | \$21.60  | \$20.56  | \$22.82      | \$21.75       | \$23.07                 |                                  |
| ParaCruz driver cost per ride (estimated) | \$24.34  | \$22.20  | \$23.67      | \$26.06       | \$24.79                 |                                  |
| Rides < 10 miles                          | 69.88%   | 70.09%   | 69.13%       | 69.25%        | 69.84%                  |                                  |
| Rides > 10                                | 30.12%   | 29.91%   | 30.87%       | 30.75         | 30.16%                  |                                  |

# Attachment C

# TOTAL RIDES vs. SHARED RIDES



# NUMBER OF RIDES COMPARISON CHART



# Attachment D

# MILEAGE COMPARISON



### YEAR TO DATE MILEAGE COMPARISON CHART



# Attachment E

Board of Directors Board Meeting December 17, 2010

| MONTHLY ASS    | SESSMENTS    |             |              |           |        |       |
|----------------|--------------|-------------|--------------|-----------|--------|-------|
|                | UNRESTRICTED | RESTRICTED  | RESTRICTED   | TEMPORARY | DENIED | TOTAL |
|                |              | CONDITIONAL | TRIP BY TRIP |           |        |       |
| OCTOBER 2009   | 28           | 8           | 8            | 5         | 0      | 49    |
| NOVEMBER 2009  | 32           | 6           | 1            | 4         | 0      | 43    |
| DECEMBER 2009  | 30           | 3           | 2