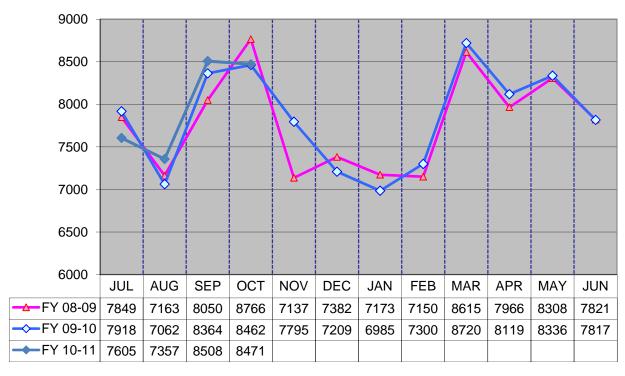

%         | 11.5%                   | No more than 25%                 |
| Vendor cost per ride                      | \$21.60  | \$20.56  | \$22.82      | \$21.75       | \$23.07                 |                                  |
| ParaCruz driver cost per ride (estimated) | \$24.34  | \$22.20  | \$23.67      | \$26.06       | \$24.79                 |                                  |
| Rides < 10 miles                          | 69.88%   | 70.09%   | 69.13%       | 69.25%        | 69.84%                  |                                  |
| Rides > 10                                | 30.12%   | 29.91%   | 30.87%       | 30.75         | 30.16%                  |                                  |

# Attachment C

# TOTAL RIDES vs. SHARED RIDES



# NUMBER OF RIDES COMPARISON CHART



# Attachment D

# MILEAGE COMPARISON



### YEAR TO DATE MILEAGE COMPARISON CHART



# Attachment E

Board of Directors Board Meeting December 17, 2010

| MONTHLY ASS    | SESSMENTS    |             |              |           |        |       |
|----------------|--------------|-------------|--------------|-----------|--------|-------|
|                | UNRESTRICTED | RESTRICTED  | RESTRICTED   | TEMPORARY | DENIED | TOTAL |
|                |              | CONDITIONAL | TRIP BY TRIP |           |        |       |
| OCTOBER 2009   | 28           | 8           | 8            | 5         | 0      | 49    |
| NOVEMBER 2009  | 32           | 6           | 1            | 4         | 0      | 43    |
| DECEMBER 2009  | 30           | 3           | 2            | 2         | 0      | 37    |
|