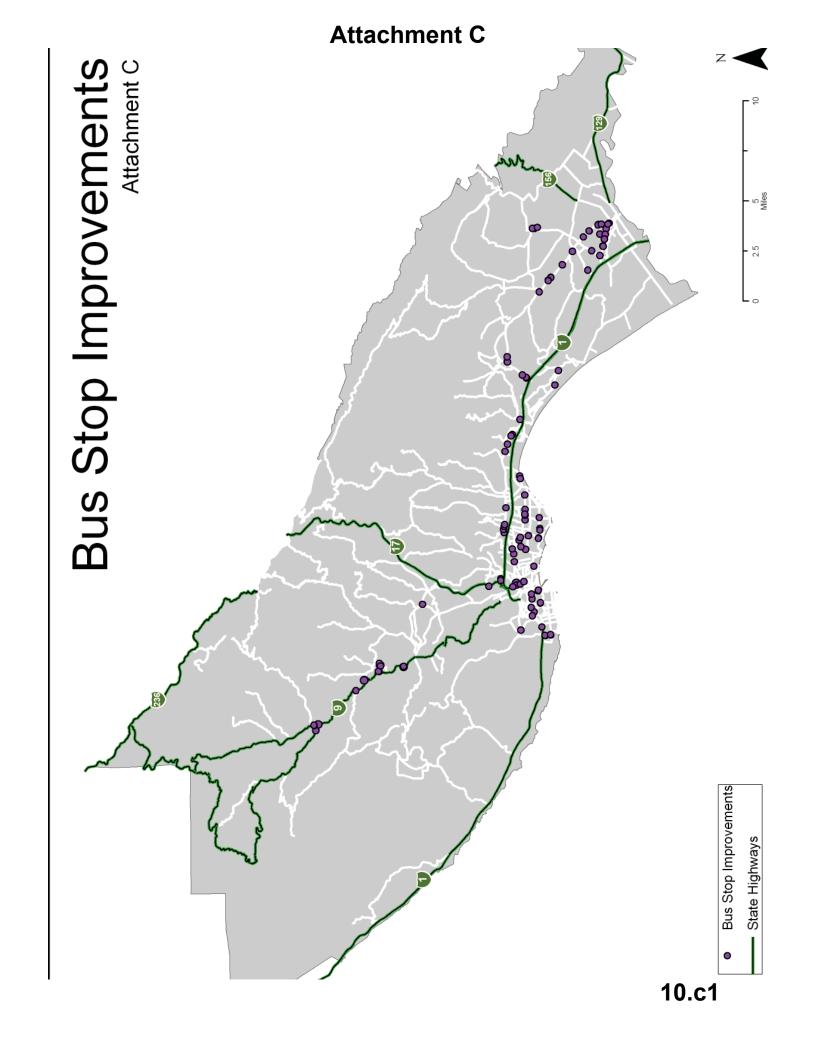

Presented By: Tove Beatty, Legislative and Grants Analyst

- CONSIDERATION OF SANTA CRUZ METRO'S RESPONSE TO THE ASSOCIATION OF MONTEREY BAY AREA GOVERNMENTS (AMBAG) BLUEPRINT PLANNING PROJECTS Presented By: Leslie R. White, General Manager
- 10. CONSIDERATION OF THE APPROVAL OF THE CONSTRUCTION, IMPROVEMENT AND REPAIR OF PROPOSED COUNTY-WIDE BUS STOPS USING \$500,000 IN STATE TRANSIT IMPROVEMENT PROGRAM FUNDS VIA THE SANTA CRUZ COUNTY REGIONAL TRANSPORTATION COMMISSION (SCCRTC)