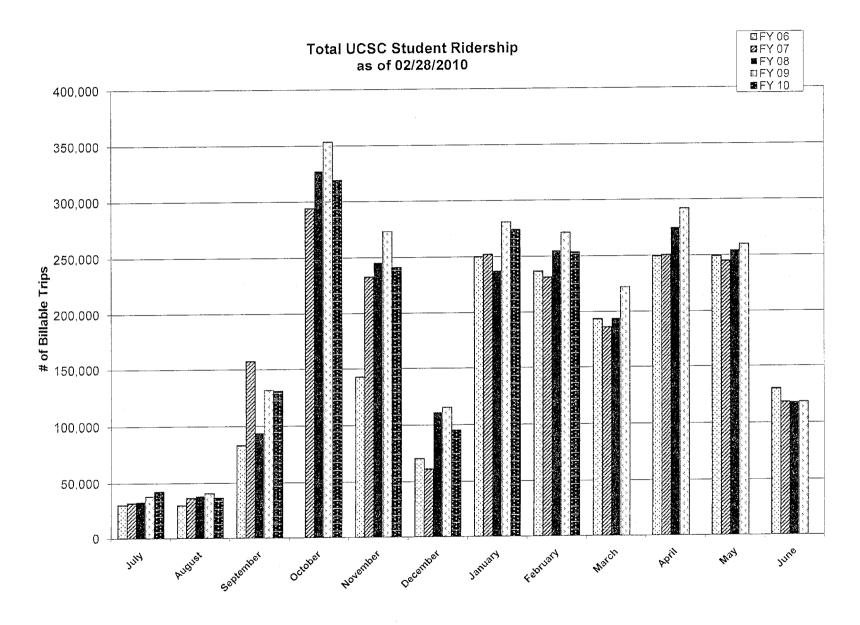

- 5-7. ACCEPT AND FILE HIGHWAY 17 STATUS REPORT FOR FEBRUARY 2010
- 5-8. ACCEPT AND FILE UNIVERSITY OF CALIFORNIA, SANTA CRUZ MONTHLY SERVICE REPORT FOR FEBRUARY 2010
- 5-9. CONSIDERATION OF METROBASE STATUS REPORT
- 5-10. ACCEPT AND FILE MINUTES REFLECTING VOTING RESULTS FROM APPOINTEES TO THE SANTA CRUZ COUNTY REGIONAL TRANSPORTATION COMMISSION FOR THE FEBRUARY 2010 MEETING(S)
- 5-11. CONSIDERATION OF AUTHORIZING THE GENERAL MANAGER TO EXTEND THE PURCHASE ORDER/ CONTRACT FOR EMPLOYMENT OF TEMPORARY HELP THROUGH ROBERT HALF INTERNATIONAL FOR TEMPORARY EMPLOYMENT STAFFING FOR GRANTS ANALYST WORK THROUGH JUNE 30, 2010 FOR A TOTAL AMOUNT NOT TO EXCEED \$128,000
- 5-12. ACCEPT AND FILE DRAFT REPORT ON FY10 FTA TRIENNIAL REVIEW
- 5-13. ACCEPT AND FILE REVISED PAGES FOUR (4) AND FIVE (5) OF THE AUDITED FINANCIAL STATEMENTS FOR THE YEAR ENDING JUNE 30, 2009
- 5-14. CONSIDERATION OF AUTHORIZING THE GENERAL MANAGER TO EXECUTE A CONTRACT WITH PROVIDER ELAVON TO SET UP A SEPARATE CHANNEL SUITABLE FOR WEBSITE CREDIT CARD TRANSACTIONS
- 5-15. CONSIDERATION OF AUTHORIZING THE GENERAL MANAGER TO EXECUTE A CONTRACT WITH SCHINDLER ELEVATOR CORPORATION FOR REPAIRS TO THE ELEVATOR LOCATED AT 138 GOLF CLUB DRIVE, SANTA CRUZ FOR AN AMOUNT NOT TO EXCEED \$8,400
- 5-16. CONSIDERATION OF AUTHORIZING THE GENERAL MANAGER TO EXECUTE A CONTRACT EXTENSION WITH DMC CONSTRUCTION, INC. FOR CONSTRUCTION REMODEL OF THE BUILDING LOCATED AT 110 VERNON STREET THROUGH AUGUST 11, 2010 TO CLOSEOUT THE PROJECT