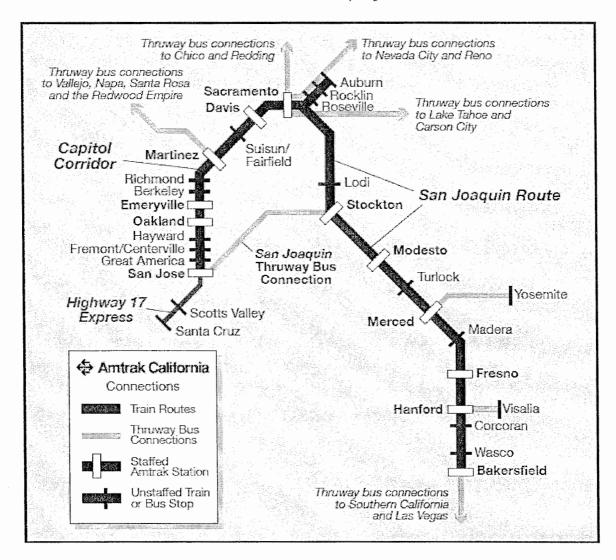

- 5-7. ACCEPT AND FILE HIGHWAY 17 STATUS REPORT FOR FEBRUARY 2010
- 5-8. ACCEPT AND FILE UNIVERSITY OF CALIFORNIA, SANTA CRUZ MONTHLY SERVICE REPORT FOR FEBRUARY 2010
- 5-9. CONSIDERATION OF METROBASE STATUS REPORT
- 5-10. ACCEPT AND FILE MINUTES REFLECTING VOTING RESULTS FROM APPOINTEES TO THE SANTA CRUZ COUNTY REGIONAL TRANSPORTATION COMMISSION FOR THE FEBRUARY 2010 MEETING(S)
- 5-11. CONSIDERATION OF AUTHORIZING THE GENERAL MANAGER TO EXTEND THE PURCHASE ORDER/ CONTRACT FOR EMPLOYMENT OF TEMPORARY HELP THROUGH ROBERT HALF INTERNATIONAL FOR TEMPORARY EMPLOYMENT STAFFING FOR GRANTS ANALYST WORK THROUGH JUNE 30, 2010 FOR A TOTAL AMOUNT NOT TO EXCEED \$128,000
- 5-12. ACCEPT AND FILE DRAFT REPORT ON FY10 FTA TRIENNIAL REVIEW
- 5-13. ACCEPT AND FILE REVISED PAGES FOUR (4) AND FIVE (5) OF THE AUDITED FINANCIAL STATEMENTS FOR THE YEAR ENDING JUNE 30, 2009
- 5-14. CONSIDERATION OF AUTHORIZING THE GENERAL MANAGER TO EXECUTE A CONTRACT WITH PROVIDER ELAVON TO SET UP A SEPARATE CHANNEL SUITABLE FOR WEBSITE CREDIT CARD TRANSACTIONS
- 5-15. CONSIDERATION OF AUTHORIZING THE GENERAL MANAGER TO EXECUTE A CONTRACT WITH SCHINDLER ELEVATOR CORPORATION FOR REPAIRS TO THE ELEVATOR LOCATED AT 138 GOLF CLUB DRIVE, SANTA CRUZ FOR AN AMOUNT NOT TO EXCEED \$8,400
- 5-16. CONSIDERATION OF AUTHORIZING THE GENERAL MANAGER TO EXECUTE A CONTRACT EXTENSION WITH DMC CONSTRUCTION, INC. FOR CONSTRUCTION REMODEL OF THE BUILDING LOCATED AT 110 VERNON STREET THROUGH AUGUST 11, 2010 TO CLOSEOUT THE PROJECT