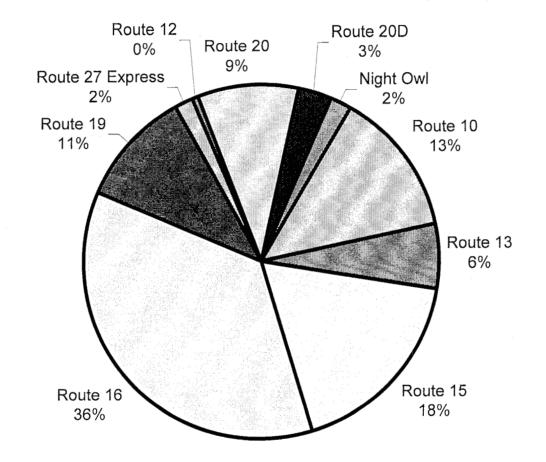

### **CONSENT AGENDA**

- 5-1. ACCEPT AND FILE PRELIMINARILY APPROVED CLAIMS FOR THE MONTH OF APRIL 2009
- 5-2. ACCEPT AND FILE MONTHLY BUDGET STATUS REPORT FOR MARCH 2009
- 5-3. CONSIDERATION OF TORT CLAIMS: None
- 5-4. ACCEPT AND FILE THE METRO ADVISORY COMMITTEE (MAC) AGENDA FOR MAY 20, 2009 AND MINUTES OF MARCH 18, 2009
- 5-5. ACCEPT AND FILE PARACRUZ OPERATIONS STATUS REPORT FOR THE MONTH OF FEBRUARY 2009
- 5-6. ACCEPT AND FILE HIGHWAY 17 STATUS REPORT FOR MARCH 2009
- 5-7. ACCEPT AND FILE MARCH 2009 RIDERSHIP REPORT