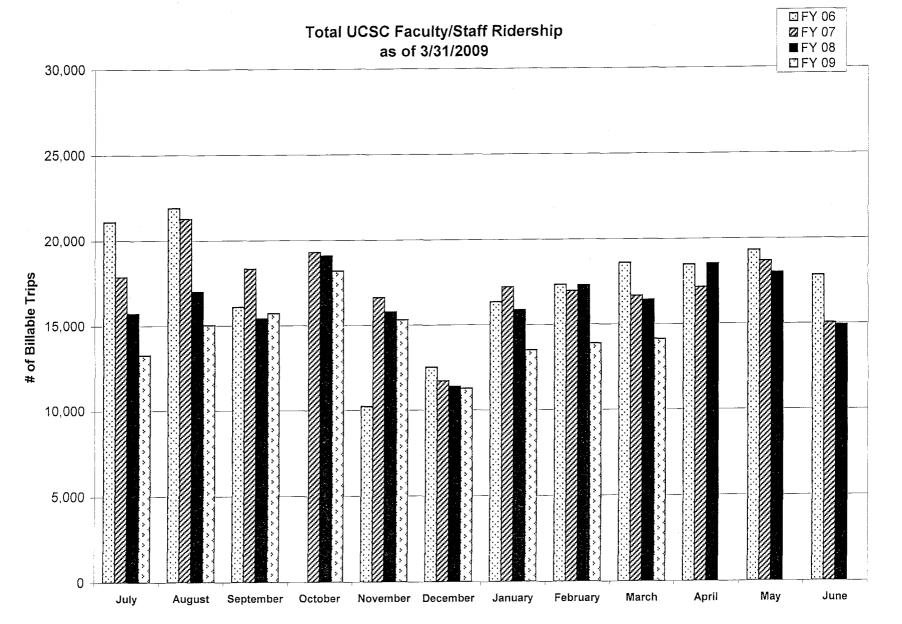

# REVISED

- 5-8. ACCEPT AND FILE UNIVERSITY OF CALIFORNIA, SANTA CRUZ SERVICE UPDATE FOR THE MONTH OF MARCH 2009
- 5-9. ACCEPT AND FILE UNIVERSITY OF CALIFORNIA, SANTA CRUZ WINTER QUARTER SERVICE UPDATE
- 5-10. CONSIDERATION OF THE FINANCIAL IMPACT OF LOST REVENUE BY THE REDUCTION OF STUDENT FARE RATES
- 5-11. CONSIDERATION OF AUTHORIZING THE GENERAL MANAGER TO EXECUTE A CONTRACT EXTENSION WITH PAT PIRAS CONSULTING FOR REVIEW OF THE ADA PATRANSIT ELIGIBILITY PROCESS THROUGH AUGUST 31, 2009