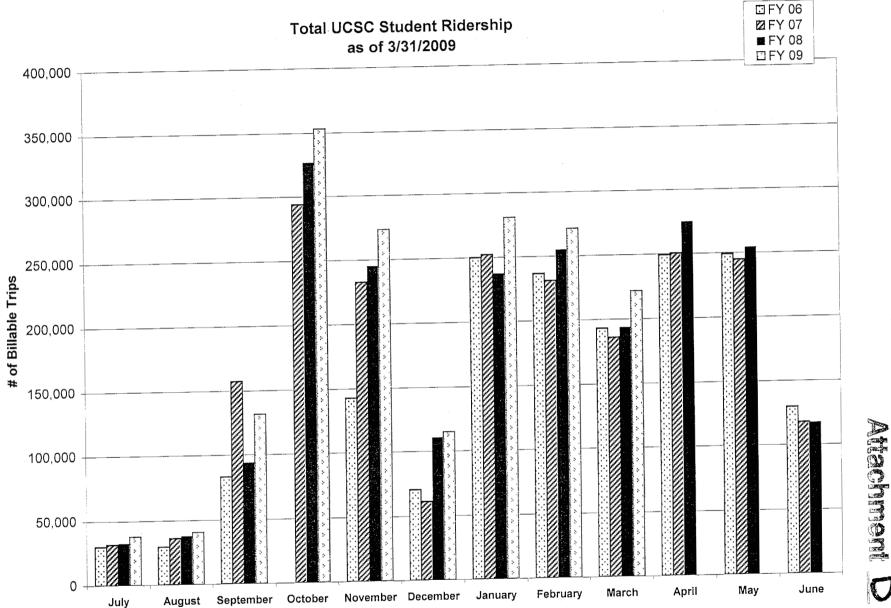

# REVISED

- 5-8. ACCEPT AND FILE UNIVERSITY OF CALIFORNIA, SANTA CRUZ SERVICE UPDATE FOR THE MONTH OF MARCH 2009
- 5-9. ACCEPT AND FILE UNIVERSITY OF CALIFORNIA, SANTA CRUZ WINTER QUARTER SERVICE UPDATE
- 5-10. CONSIDERATION OF THE FINANCIAL IMPACT OF LOST REVENUE BY THE REDUCTION OF STUDENT FARE RATES
- 5-11. CONSIDERATION OF AUTHORIZING THE GENERAL MANAGER TO EXECUTE A CONTRACT EXTENSION WITH PAT PIRAS CONSULTING FOR REVIEW OF THE ADA PATRANSIT ELIGIBILITY PROCESS THROUGH AUGUST 31, 2009