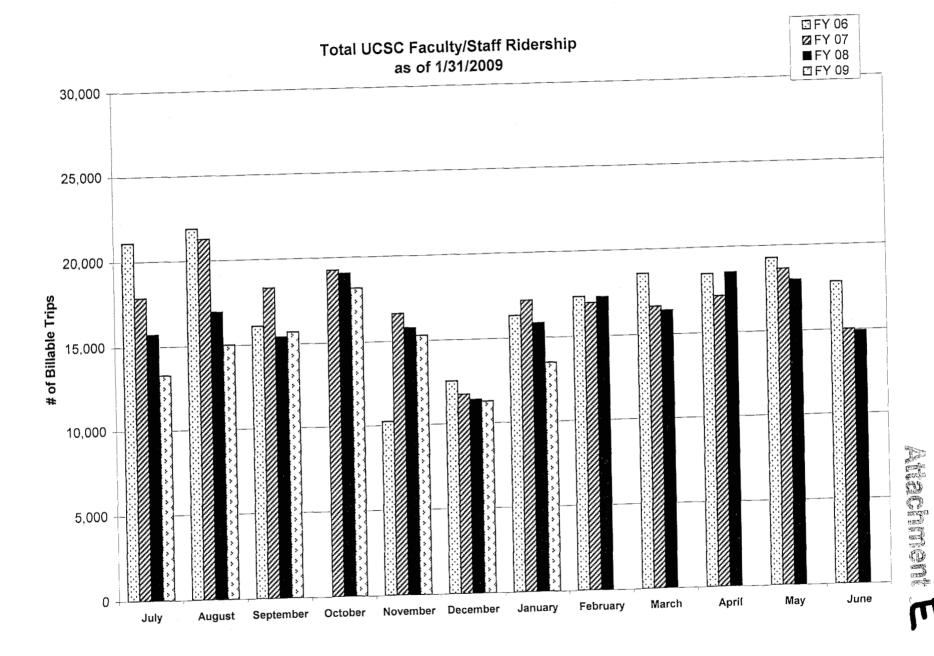

- 5-8. ACCEPT AND FILE UNIVERSITY OF CALIFORNIA, SANTA CRUZ SERVICE UPDATE FOR THE MONTH OF JANUARY 2009
- 5-9. ACCEPT AND FILE METROBASE PROJECT STATUS REPORT
- 5-10. CONSIDERATION OF AUTHORIZING THE GENERAL MANAGER TO EXECUTE A CONTRACT RENEWAL WITH BROWN ARMSTRONG FOR FINANCIAL AUDIT AND TAX PREPARATION SERVICES
- 5-11. CONSIDERATION OF AUTHORIZING THE GENERAL MANAGER TO EXECUTE A 5-YEAR LEASE EXTENSION FOR PROPERTY LOCATED AT 2880 RESEARCH PARK DRIVE IN SOQUEL