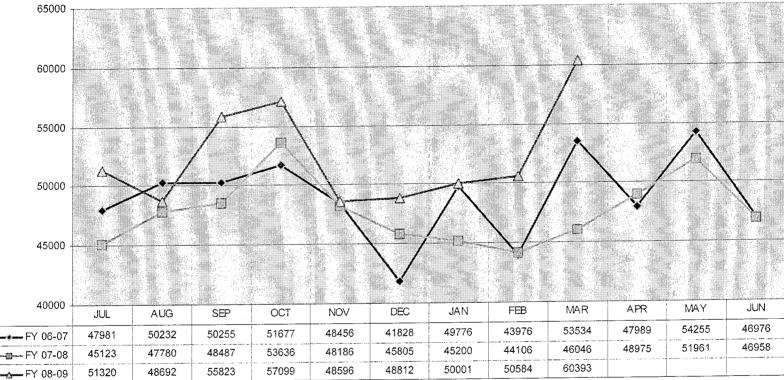

36     | 7113 | 6277     | 7735     | 7077     | 8199     | 6975    |
| - 🗊 - FY 07-08       | 6826 | 7157     | 7462 | 8447    | 7237     | 6699     | 6847 | 6777     | 7005     | 7695     | 8299     | 7262    |
|                      | 7849 | 7163     | 8050 | 8766    | 7137     | 7382     | 7173 | 7150     | 8615     |          |          |         |
|                      | 3908 | 4095     | 4305 | 4567    | 4563     | 3524     | 4207 | 3537     | 4504     | 3939     | 4878     | 3769    |
|                      | 3762 | 3823     | 4305 | 5077    | 4240     | 3745     | 3890 | 4242     | 4296     | 4668     | 5645     | 4803    |
|                      | 5094 | 4219     | 4495 | 4942    | 4909     | 3725     | 4647 | 3696     | 4578     |          |          | }       |

Attachment C



MILEAGE COMPARISON

5-5. d

#### YEAR TO DATE MILEAGE COMPARISON





#### DAILY DRIVERS vs. SUBCONTRACTORS

5-5.71



Board of Directors Board Meeting June 26<sup>th</sup>, 2009

| OUT OF DATABASE        | UNRESTRICTED | RESTRICTED  | RESTRICTED   | TEMPORARY | VISITOR | DCSD | TOTAL |
|------------------------|--------------|-------------|--------------|-----------|---------|------|-------|
|                        |              | CONDITIONAL | TRIP BY TRIP |           |         |      |       |
| 1/1/2005 to 12/31/2005 | 189          | 30          | 12           | 33        | 6       | 283  | 553   |
| 1/1/2006 to 12/31/2006 | 466          | 39          | 24           | 47        | 17      | 384  | 977   |
| 1/1/2007 to 12/31/2007 | 264          | 26          | 19           | 53