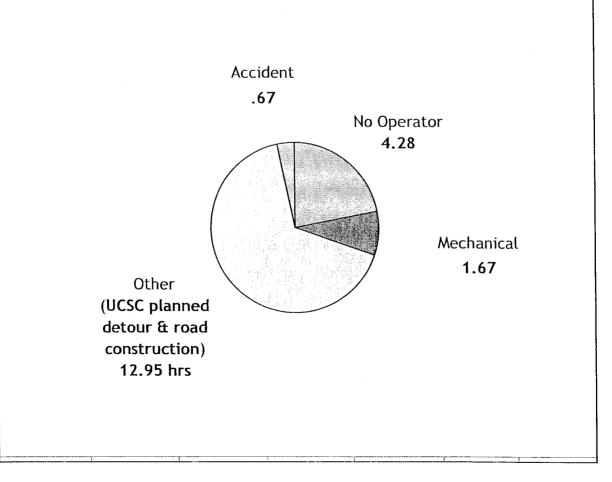

| 122.24   | 29.75   | 555.98   |  |
| November  | 37.55   | 477.48   | 3.32    | 45.89    | 11.60   | 59.92    |  |
| December  | 6.08    | 143.84   | 18.97   | 241.87   | 1.58    | 26.64    |  |
| January   | 12.24   | 188.23   | 49.20   | 453.86   | 0.97    | 10.95    |  |
| February  | 13.07   | 188.23   | 53.53   | 717.31   | 25.18   | 488.75   |  |
| March     | 7.13    | 133.30   | 22.50   | 315.63   | 18.73   | 452.08   |  |
| April     | 4.85    | 43.67    | 40.75   | 586.55   | 19.57   | 310.04   |  |
| May       | 16.00   | 241.42   | 16.40   | 246.82   |         |          |  |
| June      | 62.19   | 802.29   | 52.05   | 882.35   |         |          |  |
| TOTAL     | 227.96  | 3,292.71 | 285.70  | 4,004.99 | 201.55  | 3,605.62 |  |

Dropped Service Breakdown for April 2009



**DATE:** June 26, 2009

**TO:** Board of Directors

**FROM:** Angela Aitken, Finance Manager

SUBJECT: UNIVERSITY OF CALIFORNIA – SANTA CRUZ MONTHLY SERVICE REPORT FOR THE MONTH OF APRIL 2009

### I. RECOMMENDED ACTION

### This report is for information purposes only. No action is required

### II. SUMMARY OF ISSUES

- There were twenty-two (22) school-term days in both 2009 and 2008.
  - Revenue received from UCSC was \$374,495.45 versus \$344,270.47; an increase of 8.8%
  - System-wide UCSC ridership increased by 9.7% YTD.
    - Total student ridership increased by 11.6% YTD.
    - Total Faculty/Staff ridership decreased by 11.1% YTD.
  - Average Student ridership per school-term day increased by 6.1%
  - Average Faculty/Staff ridership per weekday decreased by 23.3%

### **III. DISC