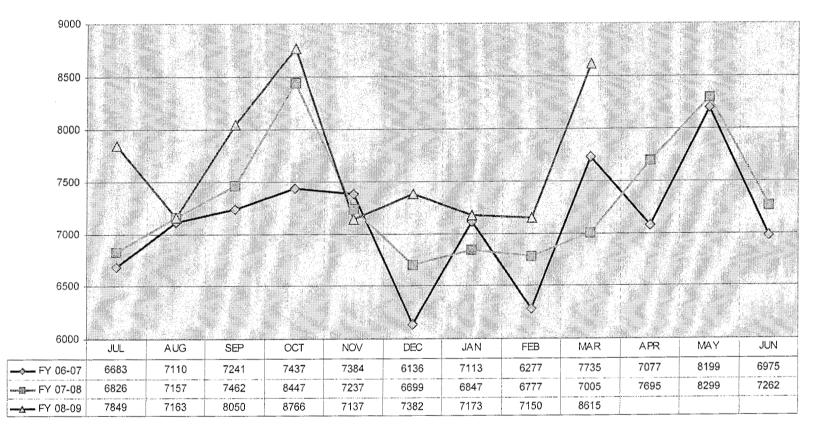

providers           | 9.49%    | 7.59%    | 14.67%       | 8.48%        | 9.86%         | No more than 25%                    |
| Vendor cost per<br>ride                         | \$21.25  | \$22.09  | \$22.61      | \$22.82      | \$22.84       |                                     |
| ParaCruz driver<br>cost per ride<br>(estimated) | \$24.91  | \$23.54  | \$23.96      | \$24.42      | \$25.42       |                                     |
| Rides < 10<br>miles                             | 70.45%   | 68.58%   | 71.79%       | 70.62%       | 70.9%         |                                     |
| Rides $> 10$                                    | 29.55%   | 31.42%   | 28.21%       | 29.37%       | 29.1%         |                                     |

#### NUMBER OF RIDES COMPARISON CHART



5-5.61

Attachment B

#### TOTAL VS. SHARED RIDES

| ۲ 10000              |      | N. 10    |      |         | j.       |          |      |          |          |          |          |         |
|----------------------|------|----------|------|---------|----------|----------|------|----------|----------|----------|----------|---------|
| 9000 -               |      |          | 1    |         |          |          |      |          |          |          |          |         |
| TOTAL RIDES          |      | 1        |      | 24      | <b>.</b> |          |      |          | $\angle$ |          | <u>_</u> |         |
| 7000                 |      | ≫i≦      |      | <u></u> |          |          |      |          |          | $\leq 2$ |          |         |
| 6000 +               |      |