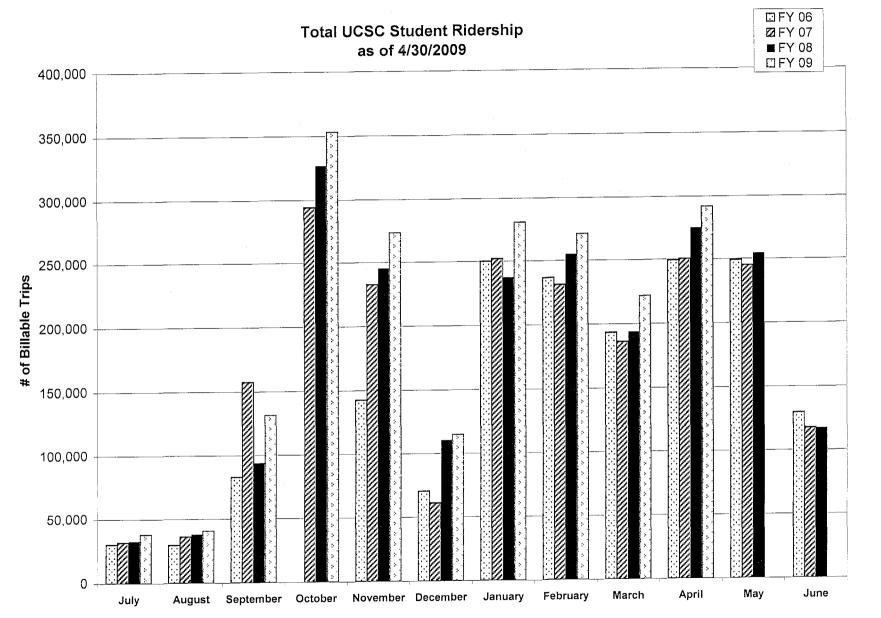

<br>mental  | 9,476   | 5,249   | 80.5%       | 384     | 177    | 116.9%                  | 430.7    | 238.6                                                 | 80.5% | 17.5  | 8.0   | 116.9% |
| Night Owl          | 5,186   | 5,210   | -0.5%       | 84      | 39     | 115.4%                  | 235.7    | 236.8                                                 | -0.5% | 3.8   | 1.8   | 115.4% |
| 27x                | 4,911   | 5,252   | -6.5%       | 264     | 330    | -20.0%                  | 223.2    | 238.7                                                 | -6.5% | 12.0  | 15.0  | -20.0% |
| TOTAL              | 291,749 | 274,851 | 6.1%        | 14,185  | 18,506 | -23.3%                  | 13,261.3 | 12,493.2                                              | 6.1%  | 644.8 | 841.2 | -23.3% |



5-8.d1

Attachment C



5-8.el

Attachment

**DATE:** June 26, 2009

**TO:** Board of Directors

**FROM:** Frank L. Cheng, Project Manager

SUBJECT: CONSIDERATION OF METROBASE STATUS REPORT

### I. RECOMMENDED ACTION

### That the Board of Directors accept and file the MetroBase Status Report.

### II. SUMMARY OF ISSUES

- Maintenance Building
  - West Bay Builders working on punch-list items for the first phase of building.
  - West Bay is continuing with site work on  $2^{nd}$  half of site.
- Operations Building
  - RNL has repackaged the Operations Building.
  - Invitation For Bids is pending State release of Proposition 1B Bond Funds.
- Vernon Administration Building
  - DMC Construction has begun demolition of the interior walls and site layout for exterior work.
  - DMC is continu