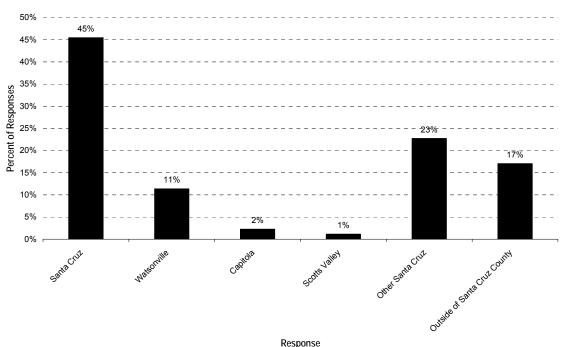

website? "How To Ride Information"





How useful was the following source of information on the METRO website? "Fares Information"







If you've never ridden a METRO bus, does the presence of METRO information on the web increase the likelihood that you will ride METRO buses?

How useful did you find the following source of information not relating to bus service on the METRO website? "Tell Us Customer Service Report"





How useful did you find the following source of information not relating to bus service on the METRO website?

How useful did you find the following source of information not relating to bus service on the METRO website? "Bid Page"













At work or school, do you have access to a computer linked to the internet?







Are you?

101015 SANTA CRUZ METRO SRTP



Where do you live?

Response

## EXAMPLE WEBSITES

There are a number of transit websites that have developed pages that achieve many of the recommendations listed above for METRO. The FTA and METRO magazine both have programs that recognize best examples of transit websites. These site can be used a model for METRO in updating/developing their current site.

Santa Monica Big Blue Bus www.bigbluebus.com

Portland Streetcar www.portlandstreetcar.org

Santa Clara Valley Transportation Authority (VTA) www.vta.org

San Francisco Municipal Railways (MUNI) www.sfmuni.com

Omnitrans (San Bernardino County Transit) www.omnitrans.org

Massachusetts Bay Transportation Authority <u>www.mbta.com</u>





| les .                                                                | Santa Clara Valley Tran