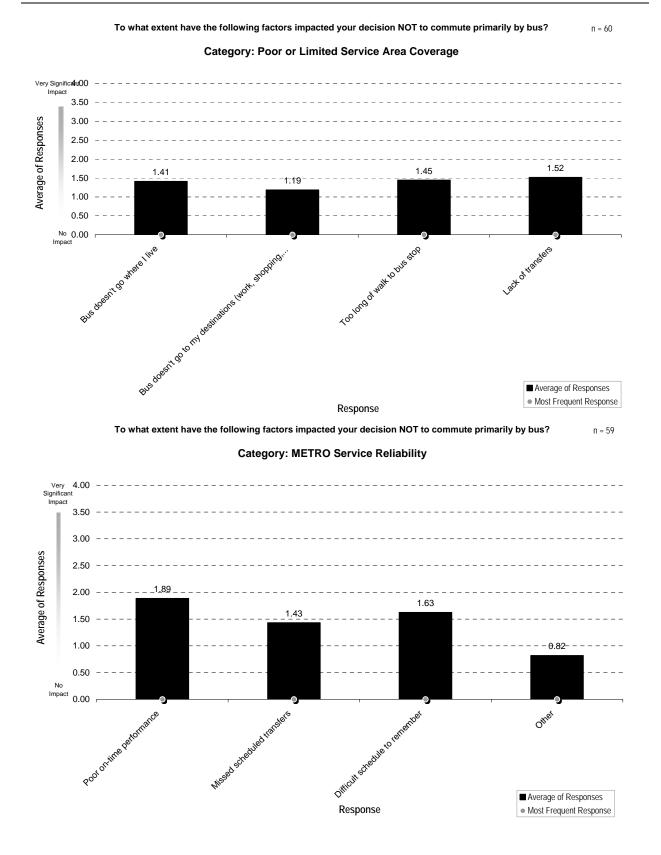

- City newsletter

## Environmentally clean buses – natural gas/electric

- Summer busses are popular, attractive and fun
- Good time, green focus
- Natural gas, electric buses more green

## Other Capitola Information

- population is declining and aging
- growing rental housing stock
- aging population is transit dependant, needs to get to hospital, doctor, pharmacy
- greater need for inter-city than intra-city transport with a regular (memorizable) frequency
- Watsonville is labor pool
  - Destination 41st Avenue, no housing there
  - Watsonville to Capitola mall routes should be focused on commute hours
- Population would like to be able to take METRO/trolley to dinner/shopping and back



## CABRILLO COLLEGE WEB SURVEY RESULTS







**Category: Poor Service Information** 

Response



n = 63



To what extent have the following factors impacted your decision NOT to commute primarily by bus?

To what extent have the following factors impacted your decision NOT to commute primarily by bus? n = 60





















#### Comments from "Other" Responses:

Question 1: How do you most often get to METRO?

I use the metro and sometimes get rides

wheelchair

Question 5: Poor Service Information

Sometimes the buses are too packed and some bus drivers are rude and don't wait until you sit down before they start driving. I have almost fallen from this or seen others almost fall.

Routes are not relevant to my commute needs

It is more complicated, time and route-wise for me to take the bus

Some times the bus drivers can be rude and don't stop and it really ruins my day beca