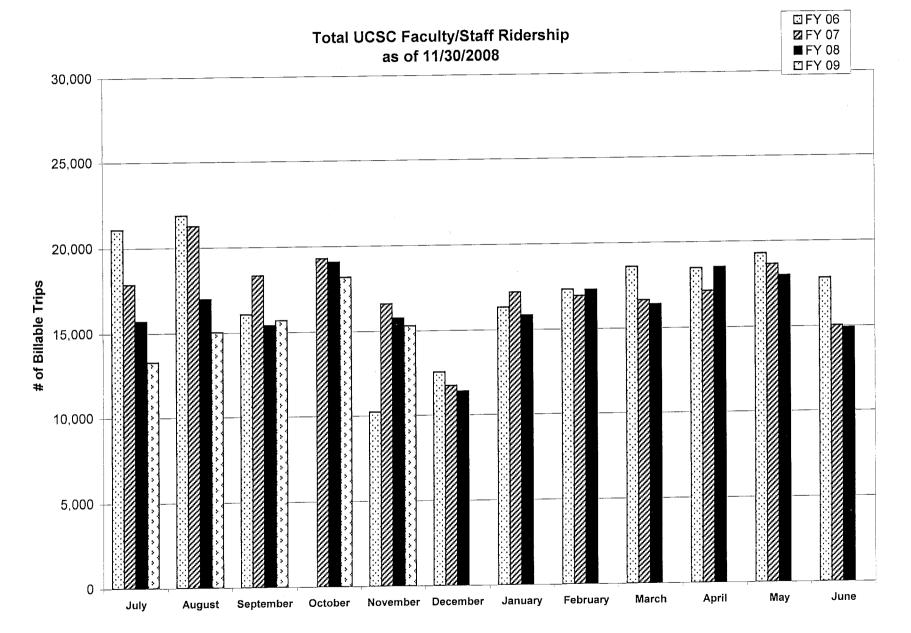

### CONSENT AGENDA

- 5-1. ACCEPT AND FILE PRELIMINARILY APPROVED CLAIMS FOR THE MONTH OF JANUARY 2009
- 5-2. ACCEPT AND FILE MONTHLY BUDGET STATUS REPORT FOR DECEMBER 2008
- 5-3. CONSIDERATION OF TORT CLAIMS: None
- 5-4. ACCEPT AND FILE THE METRO ADVISORY COMMITTEE (MAC) AGENDA FOR FEBRUARY 18, 2009 AND MINUTES OF DECEMBER 16, 2008
- 5-5. ACCEPT AND FILE PARACRUZ OPERATIONS STATUS REPORT FOR THE MONTH OF NOVEMBER 2008
- 5-6. ACCEPT AND FILE HIGHWAY 17 STATUS REPORT FOR NOVEMBER & DECEMBER 2008
- 5-7. ACCEPT AND FILE NOVEMBER & DECEMBER 2008 RIDERSHIP REPORT