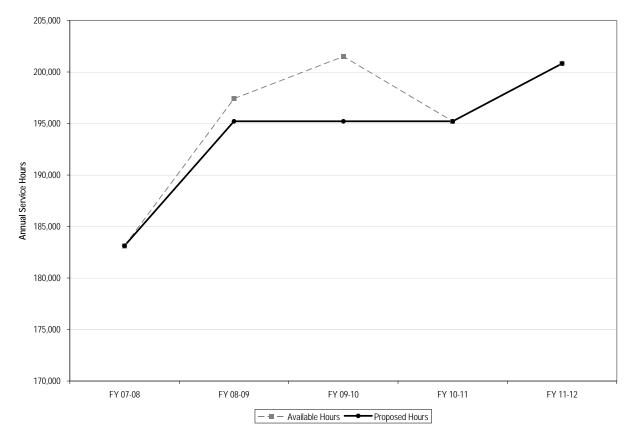

### CONSENT AGENDA

- 5-1. ACCEPT AND FILE PRELIMINARILY APPROVED CLAIMS FOR THE MONTH OF JANUARY 2009
- 5-2. ACCEPT AND FILE MONTHLY BUDGET STATUS REPORT FOR DECEMBER 2008
- 5-3. CONSIDERATION OF TORT CLAIMS: None
- 5-4. ACCEPT AND FILE THE METRO ADVISORY COMMITTEE (MAC) AGENDA FOR FEBRUARY 18, 2009 AND MINUTES OF DECEMBER 16, 2008
- 5-5. ACCEPT AND FILE PARACRUZ OPERATIONS STATUS REPORT FOR THE MONTH OF NOVEMBER 2008
- 5-6. ACCEPT AND FILE HIGHWAY 17 STATUS REPORT FOR NOVEMBER & DECEMBER 2008
- 5-7. ACCEPT AND FILE NOVEMBER & DECEMBER 2008 RIDERSHIP REPORT