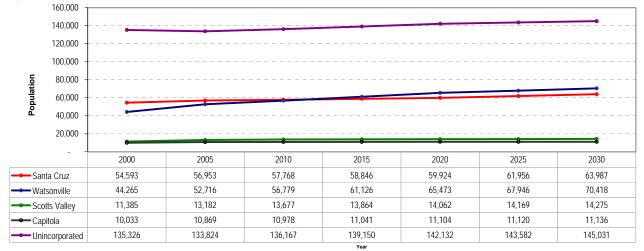

of                            | \$50,605               |        | \$37,619               |              | \$46,048 |                      | \$2,449  |            | \$53,998 |        | \$47,493            |        |
| рор                                                                                   | 16.5%                  |        | 19.1%                  |              | 7.0%     |                      | 2.5%     |            | 11.9%    |        | 14.2%               |        |
| Per capita income                                                                     | \$25,758               |        | \$13,205               |              | \$27,609 |                      | \$35,684 |            | \$26,396 |        | \$ 22,711           |        |

#### Source: 2000 US Census

101015



Figure 1-2: AMBAG Population Forecasts (2000-2030)

Figure 1- 3: AMBAG Housing Forecast (2000-2030)



Figure 1- 4: AMBAG Employment Forecast (2000-2030)



101015

#### **Economic Condition**

Santa Cruz County has a strong economic base which is structured around agriculture, tourism and retail trades. The unemployment rates (Table 2-3) for the County are widely variable. The City of Santa Cruz is just under the statewide average, Watsonville is nearly twice the state average and Capitola and Scotts Valley are nearly half of the state average. Clearly, there is a rather significant variance between the four incorporated cities.

| City              | Unemployment<br>(pop 16+) |
|-------------------|---------------------------|
| Santa Cruz        | 4.2%                      |
| Watsonv