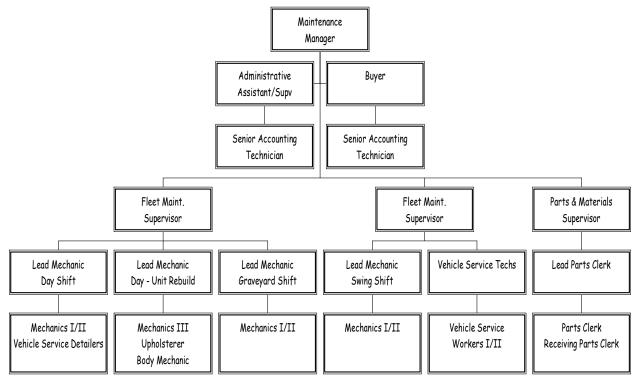

f the General Manager
- District Counsel

101015

- Finance Department
- Human Resources Department
- Operations Department
- Maintenance Department
- Information Technology Department
- Fleet Department
- Facilities Department





Figure 1-7: METRO Organizational Chart - Office of the General Manager



Figure 1-8: METRO Organizational Chart – Office of District Counsel



Figure 1-9: METRO Organizational Chart – Office of Finance



Figure 1- 10: METRO Organizational Chart – Human Resources Department



101015



#### Figure 1-11: METRO Organizational Chart – Information Technology Department

Figure 1-12: METRO Organizational Chart – Operations Department





Figure 1-13: METRO Organizational Chart – Maintenance Department

Figure 1-14: METRO Organizational Chart – Fleet Department



<sup>101015</sup> 



Figure 1- 15: METRO Organizational Chart – Facilities Department

## Fare Structure

The fixed route fare structures shown in Table 1- 8 below were effective as of July 1, 2004. Fares for the Highway 17 Express Service to Santa Clara County are shown in Table 1- 9. Paratransit fares are priced as twice the normal fixed-route cash fare, \$3.00 per trip.

Transfers between METRO buses are not free and require repayment for every bus boarded. Those making more than three trips in one day are encouraged to buy a day pass for \$4.50 which will result in a cost savings for the rider. Free transfers are issued for those traveling to the North Zone areas of the Monterey-Salinas Transit area. Transfers to this service must be issued when the initial bus fare is paid and mont