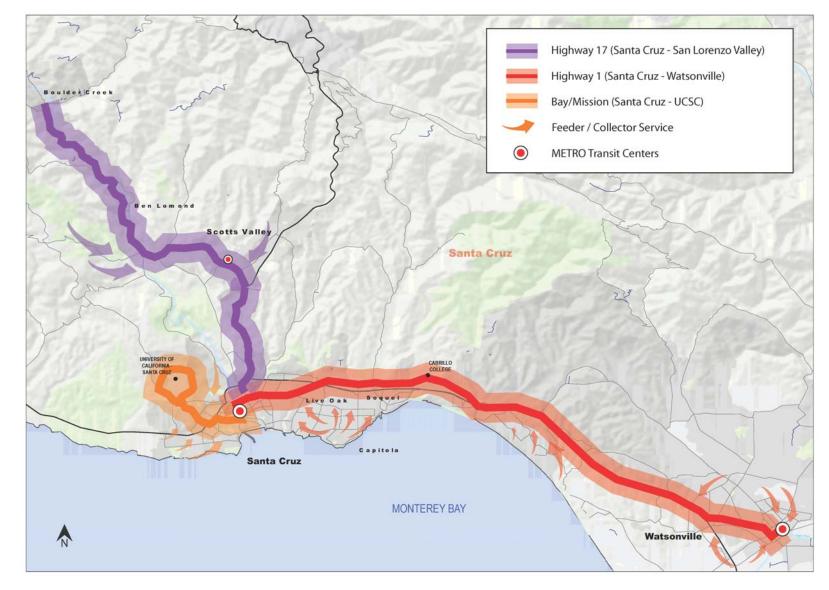

### CONSENT AGENDA

- 5-1. ACCEPT AND FILE PRELIMINARILY APPROVED CLAIMS FOR THE MONTH OF JANUARY 2009
- 5-2. ACCEPT AND FILE MONTHLY BUDGET STATUS REPORT FOR DECEMBER 2008
- 5-3. CONSIDERATION OF TORT CLAIMS: None
- 5-4. ACCEPT AND FILE THE METRO ADVISORY COMMITTEE (MAC) AGENDA FOR FEBRUARY 18, 2009 AND MINUTES OF DECEMBER 16, 2008
- 5-5. ACCEPT AND FILE PARACRUZ OPERATIONS STATUS REPORT FOR THE MONTH OF NOVEMBER 2008
- 5-6. ACCEPT AND FILE HIGHWAY 17 STATUS REPORT FOR NOVEMBER & DECEMBER 2008
- 5-7. ACCEPT AND FILE NOVEMBER & DECEMBER 2008 RIDERSHIP REPORT