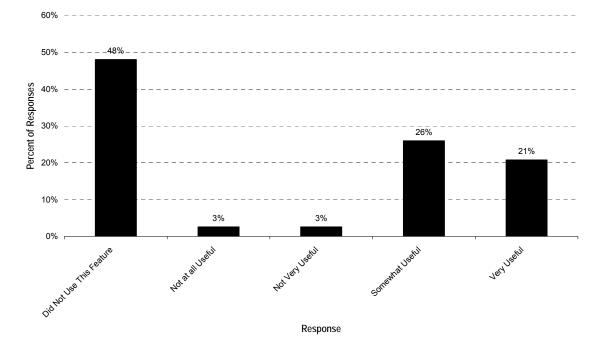

you visit, did you find it easy of difficult to navigate through METRO's web site to the information that you wanted?

While navigating through the METRO web site, how fast and responsive did you find it?







Have you ever used the information from METRO's web site to plan a trip on a METRO bus?





If you have used the METRO web site to plan a trip, how accurate was the information provided?

If you have used the METRO web site to plan a trip, will you use it again for trip planning?





How useful was the following source of information on the METRO website? "Print Your Own Schedule"

How useful was the following source of information on the METRO website? "How To Ride Information"





How useful was the following source of information on the METRO website? "Fares Information"







If you've never ridden a METRO bus, does the presence of METRO information on the web increase the likelihood that you will ride METRO buses?

How useful did you find the following source of information not relating to bus service on the METRO website? "Tell Us Customer Service Report"





How useful did you find the following source of information not relating to bus service on the METRO website?

How useful did you find the following source of information not relating to bus service on the METRO website? "Bid Page"













At work or school, do you have access to a computer linked to the internet?







Are you?

101015 SANTA CRUZ METRO SRTP



Where do you live?

Response

## EXAMPLE WEBSITES

There are a number of transit websites that have developed pages that achieve many