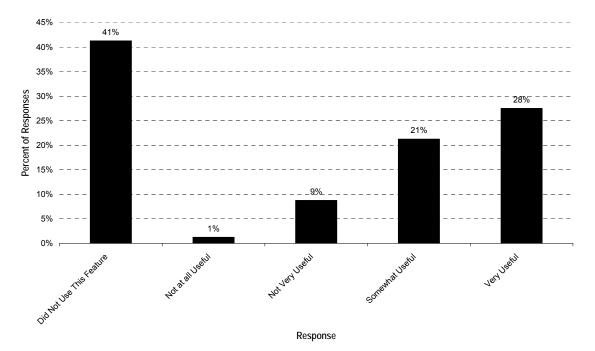

day?

#### About how many times have you visited METRO online?





Compared to other web sites that you visit, did you find it easy of difficult to navigate through METRO's web site to the information that you wanted?

While navigating through the METRO web site, how fast and responsive did you find it?







Have you ever used the information from METRO's web site to plan a trip on a METRO bus?





If you have used the METRO web site to plan a trip, how accurate was the information provided?

If you have used the METRO web site to plan a trip, will you use it again for trip planning?





How useful was the following source of information on the METRO website? "Print Your Own Schedule"

How useful was the following source of information on the METRO website? "How To Ride Information"





How useful was the following source of information on the METRO website? "Fares Information"







If you've never ridden a METRO bus, does the presence of METRO information on the web increase the likelihood that you will ride METRO buses?

How useful did you find the following source of information not relating to bus service on the METRO website? "Tell Us Customer Service Report"





How useful did you find the following source of information not relating to bus service on the METRO website?

How useful did you find the following source of information not relating to bus service on the METRO website? "Bid Page"













At work or school, do you have access to a computer linked to the internet?







Are you?

101015 SANTA CRUZ METRO SRTP



Where do you live?

Response

## E