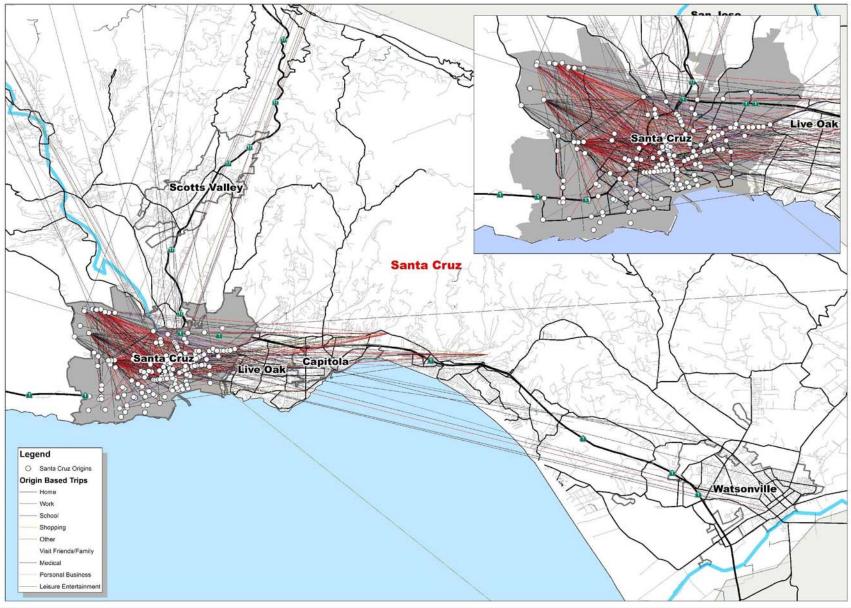

uld you rate performance on a scale of 1 (unsatisfied) to 5 (very satisfied)

|                     | # of Responses | Average<br>Rating* |
|---------------------|----------------|--------------------|
| On time arrivals    | 1600           | 3.61               |
| Bus information     | 1547           | 4.10               |
| Seat availability   | 1570           | 3.72               |
| Bus maintenance     | 1498           | 4.17               |
| Service Frequency   | 1538           | 3.48               |
| Courtesy of drivers | 1533           | 4.02               |
| Customer service    | 1417           | 4.00               |
| Bus cleanliness     | 1485           | 4.07               |

\*1=unsatisfied, 5= very satisfied

# ORIGIN-DESTINATION MAPS (BY ORIGIN LOCATION AND TRIP PURPOSE)



101015

SANTA CRUZ SHORT RANGE TRANSIT PLAN





#### 101015 SANTA CRUZ SHORT RANGE TRANSIT PLAN



SANTA CRUZ SHORT RANGE TRANSIT PLAN

## **BUS DRIVER INTERVIEWS**

Wilbur Smith Associates met with the METRO bus drivers on May 2, 2007. WSA sent four representatives (two located in the Operation's break room, two located in the METRO Center break room) to sit down with drivers and discuss issues they felt were important to include in the Short Range Transit Plan process. The interviewers were equipped with a questionnaire but the drivers were encouraged to discuss any issues they felt were relative.

Two important ideas were raised:

- An investment by METRO in technology to record and measure performance for services would be beneficial. That way there would be a consistent resource to