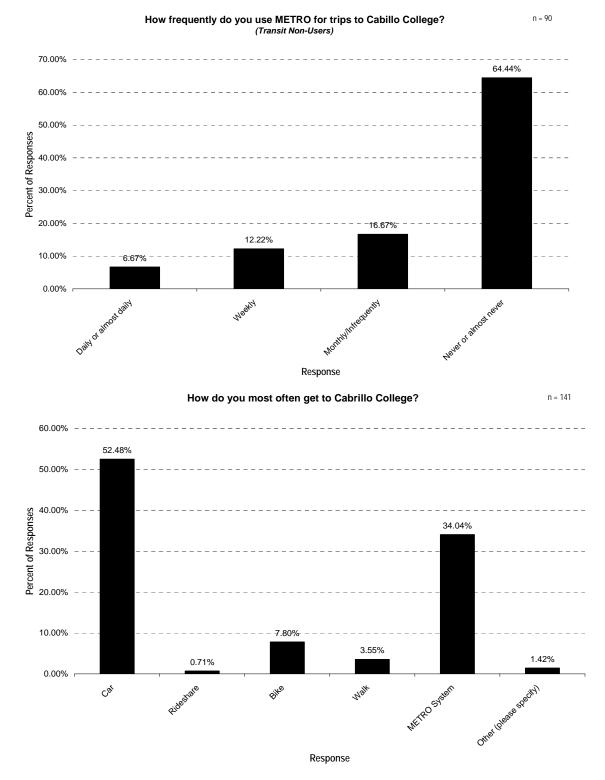

n o/d it provides route and stops
- Capitola Local TV rolling scroll with route change information
- City newsletter

## Environmentally clean buses – natural gas/electric

- Summer busses are popular, attractive and fun
- Good time, green focus
- Natural gas, electric buses more green

## Other Capitola Information

- population is declining and aging
- growing rental housing stock
- aging population is transit dependant, needs to get to hospital, doctor, pharmacy
- greater need for inter-city than intra-city transport with a regular (memorizable) frequency
- Watsonville is labor pool
  - Destination 41st Avenue, no housing there
  - Watsonville to Capitola mall routes should be focused on commute hours
- Population would like to be able to take METRO/trolley to dinner/shopping and back



## CABRILLO COLLEGE WEB SURVEY RESULTS







**Category: Poor Service Information** 

Response



n = 63



To what extent have the following factors impacted your decision NOT to commute primarily by bus?

To what extent have the following factors impacted your decision NOT to commute primarily by bus? n = 60





















#### Comments from "Other" Responses:

Question 1: How do you most often get to METRO?

I use the metro and sometimes get rides

wheelchair

Question 5: Poor Service Information

Sometimes the buses are too packed and some bus drivers are rude and don't wait until you sit down before they start driving. I have almost fallen from this or seen others almost fall.

Routes are not relevant to my commute needs

It is more complicated, time and route-wise for me to