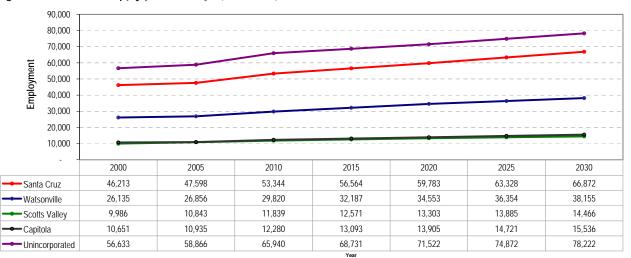

| \$53,998 |        | \$47,493            |        |
| рор                                                                                   | 16.5%                  |        | 19.1%                  |              | 7.0%     |                      | 2.5%     |            | 11.9%    |        | 14.2%               |        |
| Per capita income                                                                     | \$25,758               |        | \$13,205               |              | \$27,609 |                      | \$35,684 |            | \$26,396 |        | \$ 22,711           |        |

#### Source: 2000 US Census

101015



Figure 1-2: AMBAG Population Forecasts (2000-2030)

Figure 1- 3: AMBAG Housing Forecast (2000-2030)



Figure 1- 4: AMBAG Employment Forecast (2000-2030)



101015

#### **Economic Condition**

Santa Cruz County has a strong economic base which is structured around agriculture, tourism and retail trades. The unemployment rates (Table 2-3) for the County are widely variable. The City of Santa Cruz is just under the statewide average, Watsonville is nearly twice the state average and Capitola and Scotts Valley are nearly half of the state average. Clearly, there is a rather significant variance between the four incorporated cities.

| City              | Unemployment<br>(pop 16+) |
|-------------------|---------------------------|
| Santa Cruz        | 4.2%                      |
| Watsonville       | 7.9%                      |
| Capitola          | 2.1%                      |
| Scotts Valley     | 1.7%                      |
| Santa Cruz Cou