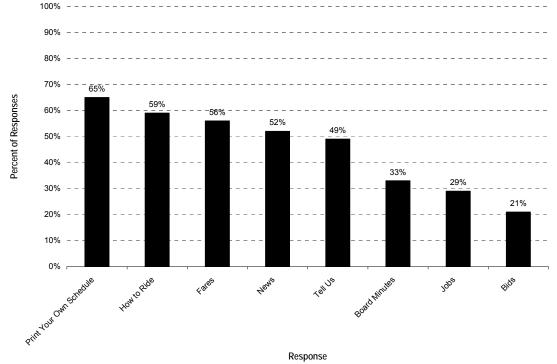

responses from 28 transit agencies found that 96% of all usage was for schedules or timetables and 61% for maps. The other content, or secondary information, which received at least 1% of hits in this study included:

- Fares
- Pass information
- "About the agency" pages
- Employment
- Trip planner
- Various "how to ride" pages

<sup>&</sup>lt;sup>2</sup> TCRP Synthesis 43: Effective Use of Transit Websites

- News
- Events
- Service expansion information

Similar results for website content preferences were displayed by METRO website users. Figure 1 shows the "Print Your Own Schedule" page was the most commony accessed page within the website followed by the "How to Ride" and "Fare" page. The usage is much more balanced than the results of the agencies surveyed in the TCRP publication.



#### Figure 1: Page by page usage by the respondents

#### ANALYSIS OF CURRENT WEBSITE SURVEY

The current METRO website offers users the ability to complete a web-based survey to solicit feedback on their use and satisfaction with the current website. The link that takes you to the survey simply tells the user "Click Here to Take a Survey". The website then presents the user with 23 questions (less for those who haven't ridden a bus or used the site to plan their transit trip) to be answered toward completion of the survey. An open ended comments box is also available at the end of the survey.

The use of the survey results was felt to be important because it was feedback from primary users of the site. A few things should be kept in mind when reviewing the results. The first is the fac