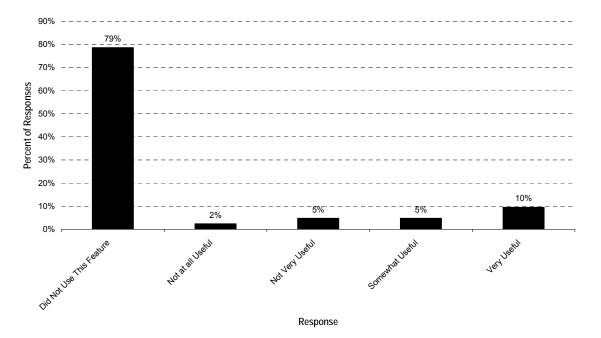

source of information on the METRO website? "Print Your Own Schedule"

How useful was the following source of information on the METRO website? "How To Ride Information"





How useful was the following source of information on the METRO website? "Fares Information"







If you've never ridden a METRO bus, does the presence of METRO information on the web increase the likelihood that you will ride METRO buses?

How useful did you find the following source of information not relating to bus service on the METRO website? "Tell Us Customer Service Report"





How useful did you find the following source of information not relating to bus service on the METRO website?

How useful did you find the following source of information not relating to bus service on the METRO website? "Bid Page"













At work or school, do you have access to a computer linked to the internet?







Are you?

101015 SANTA CRUZ METRO SRTP



Where do you live?

Response

## EXAMPLE WEBSITES

There are a number of transit websites that have developed pages that achieve many of the recommendations listed above for METRO. The FTA and METRO magazine both have programs that recognize best examples of transit websites. These site can be used a model for METRO in updating/developing their current site.

Santa Monica Big Blue Bus www.bigbluebus.com

Portland Streetcar www.portlandstreetcar.org

Santa Clara Valley Transportation Authority (VTA) www.vta.org

San Francisco Municipal Railways (MUNI) www.sfmuni.com

Omnitrans (San Bernardino County Transit) www.omnitrans.org

Massachusetts Bay Transportat