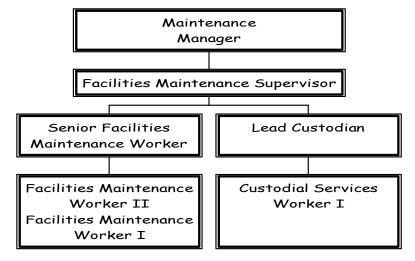

- District Counsel

101015

- Finance Department
- Human Resources Department
- Operations Department
- Maintenance Department
- Information Technology Department
- Fleet Department
- Facilities Department





Figure 1-7: METRO Organizational Chart - Office of the General Manager



Figure 1-8: METRO Organizational Chart – Office of District Counsel



Figure 1-9: METRO Organizational Chart – Office of Finance



Figure 1- 10: METRO Organizational Chart – Human Resources Department



101015



#### Figure 1-11: METRO Organizational Chart – Information Technology Department

Figure 1-12: METRO Organizational Chart – Operations Department





Figure 1-13: METRO Organizational Chart – Maintenance Department

Figure 1-14: METRO Organizational Chart – Fleet Department



<sup>101015</sup> 



Figure 1- 15: METRO Organizational Chart – Facilities Department

## Fare Structure

The fixed route fare structures shown in Table 1- 8 below were effective as of July 1, 2004. Fares for the Highway 17 Express Service to Santa Clara County are shown in Table 1- 9. Paratransit fares are priced as twice the normal fixed-route cash fare, \$3.00 per trip.

Transfers between METRO buses are not free and require repayment for every bus boarded. Those making more than three trips in one day are encouraged to buy a day pass for \$4.50 which will result in a cost savings for the rider. Free transfers are issued for those traveling to the North Zone areas of the Monterey-Salinas Transit area. Transfers to this service must be issued when the initial bus fare is paid and monthly passes are not hon