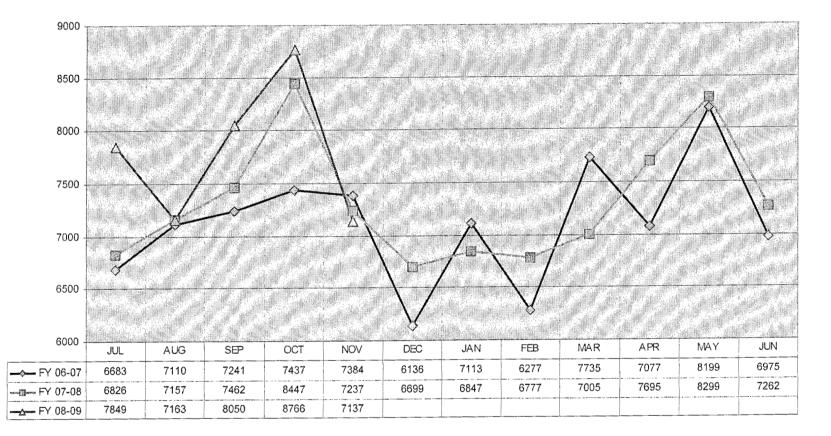

### CONSENT AGENDA

- 5-1. ACCEPT AND FILE PRELIMINARILY APPROVED CLAIMS FOR THE MONTH OF JANUARY 2009
- 5-2. ACCEPT AND FILE MONTHLY BUDGET STATUS REPORT FOR DECEMBER 2008
- 5-3. CONSIDERATION OF TORT CLAIMS: None
- 5-4. ACCEPT AND FILE THE METRO ADVISORY COMMITTEE (MAC) AGENDA FOR FEBRUARY 18, 2009 AND MINUTES OF DECEMBER 16, 2008
- 5-5. ACCEPT AND FILE PARACRUZ OPERATIONS STATUS REPORT FOR THE MONTH OF NOVEMBER 2008
- 5-6. ACCEPT AND FILE HIGHWAY 17 STATUS REPORT FOR NOVEMBER & DECEMBER 2008
- 5-7. ACCEPT AND FILE NOVEMBER & DECEMBER 2008 RIDERSHIP REPORT