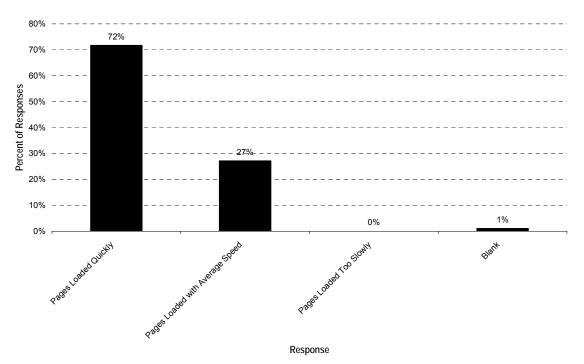

iption of key features of the transit system structure is given.                                                    |
|------------------------------------------------------------------------------------------------------------------------------------|
| This should include information useful for narrowing down the choice of routes, especially for users that cannot use a system map. |

## METRO WEBSITE SURVEY RESULTS



What is the primary reason that you visite METRO's online web site today?

#### About how many times have you visited METRO online?





Compared to other web sites that you visit, did you find it easy of difficult to navigate through METRO's web site to the information that you wanted?

While navigating through the METRO web site, how fast and responsive did you find it?







Have you ever used the information from METRO's web site to plan a trip on a METRO bus?





If you have used the METRO web site to plan a trip, how accurate was the information provided?

If you have used the METRO web site to plan a trip, will you use it again for trip planning?





How useful was the following source of information on the METRO website? "Print Your Own Schedule"

How useful was the following source of information on the METRO website? "How To Ride Information"





How useful was the following source of information on the METRO website? "Fares Information"







If you've never ridden a METRO bus, does the presence of METRO information on the web increase the likelihood that you will ride METRO buses?

How useful did you find the following source of information