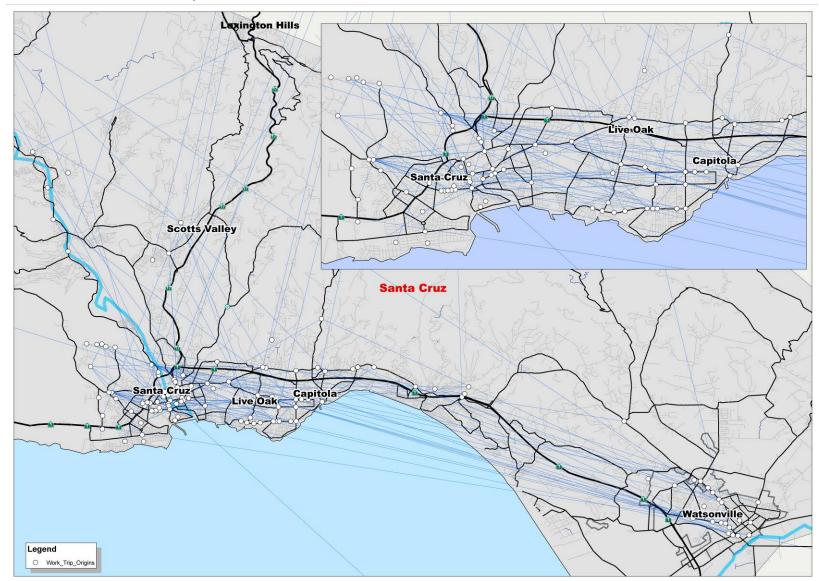

nd work-based by origin location. Appendix D shows additional origin-destination plots from the on-board survey results.

School-based trips are concentrated primarily between Santa Cruz and Capitola, with noticeable activity between Watsonville and Santa Cruz. UCSC and Cabrillo College appear to anchor the destinations for this activity. Although the majority of UCSC trip origins are located in and around Downtown Santa Cruz, a significant number of trips represent a student body population that is living further away from campus in the communities of Live Oak and Capitola. Cabrillo trips also appear to have a strong attraction to Downtown Santa Cruz and portions of Live Oak and Capitola.

#### Figure 5-1: Home Based School Transit Trips



#### Figure 5-2: Home-Based Work Transit Trips



Work-based trips are much more dispersed than school-based trips. A significantly higher number of trips occur between the communities of Santa Cruz and Capitola/Live Oak and Watsonville and Capitola/Live Oak. Santa Clara County travel is also recorded all along the Highway 1 corridor into Watsonville.

#### Scheduling Practices

METRO relies on the HASTUS computer scheduling application to create block assignments and driver assignments. Nearly all service (except routes 17 and 71) are currently interlined, creating blocks with a mix of rural, intercity, UCSC and local routes. This process allows for the most efficient use of drivers' platform time based on the route cycles input to the system. While this process may create the most efficient use of driver resources, the rigidness of th