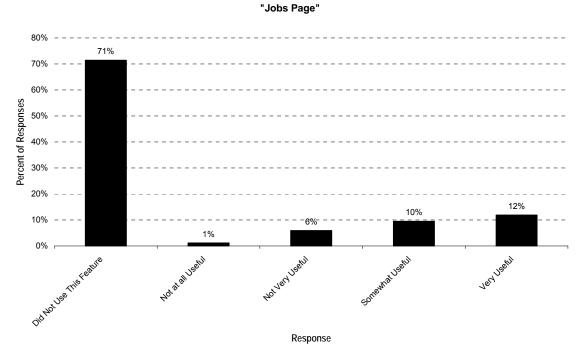

O bus?





If you have used the METRO web site to plan a trip, how accurate was the information provided?

If you have used the METRO web site to plan a trip, will you use it again for trip planning?





How useful was the following source of information on the METRO website? "Print Your Own Schedule"

How useful was the following source of information on the METRO website? "How To Ride Information"





How useful was the following source of information on the METRO website? "Fares Information"







If you've never ridden a METRO bus, does the presence of METRO information on the web increase the likelihood that you will ride METRO buses?

How useful did you find the following source of information not relating to bus service on the METRO website? "Tell Us Customer Service Report"





How useful did you find the following source of information not relating to bus service on the METRO website?

How useful did you find the following source of information not relating to bus service on the METRO website? "Bid Page"













At work or school, do you have access to a computer linked to the internet?







Are you?

101015 SANTA CRUZ METRO SRTP



Where do you live?

Response

## EXAMPLE WEBSITES

There are a number of transit websites that have developed pages that achieve many of the recommendations listed above for METRO. The FTA and METRO magazine both have programs that recognize best examples of transit websites. These site can be used a model for METRO in updating/developing their current site.

Santa Monica Big Blue Bus www.bigbluebus.com

Portland Streetcar w