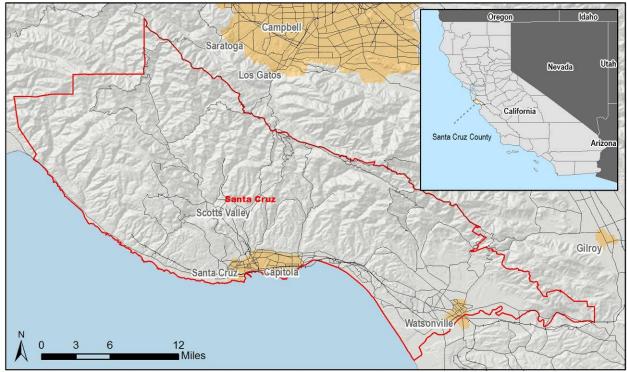

uz (UCSC).

#### Watsonville

The City of Watsonville is the second largest city in the County and located on the southeastern corner near Monterey County. The community is a key agricultural community in the region. Watsonville has nearly doubled in population over the past 25 years and is expected to grow to be the largest city in the County by 2015.

## Capitola

Capitola is another tourist town in Santa Cruz County located directly to the east of Santa Cruz. Its proximity to Santa Cruz and the unincorporated areas of Soquel, Aptos and Live Oak create one interconnected urbanized area that is stretched out along Highway 1. The center of activity in the town is located on the beachfront and is referred to as the Capitola Village.

#### Figure 1-1: METRO Service Area (Santa Cruz County)



GIS Source: ESRI Data

## Scotts Valley

The city of Scotts Valley is located in the Santa Cruz Mountains between the City of Santa Cruz and the City of San Jose along Highway 17. Its location between these two cities adds both tourism and high-technology to the city's economy.

## San Lorenzo Valley

The San Lorenzo Valley is a region north of the City of Santa Cruz that follows the San Lorenzo River up into the Santa Cruz Mountains. The rural area is home to the towns of Ben Lomond, Felton, Brookdale, and Boulder Creek. The northern end of the Valley is home to Big Basin Redwoods State Park. Highway 9 is the key transportation corridor linking the Valley to the City of Santa Cruz

## UCSC

The University of California at Santa Cruz (UCSC) is one of the ten public collegiate universitie