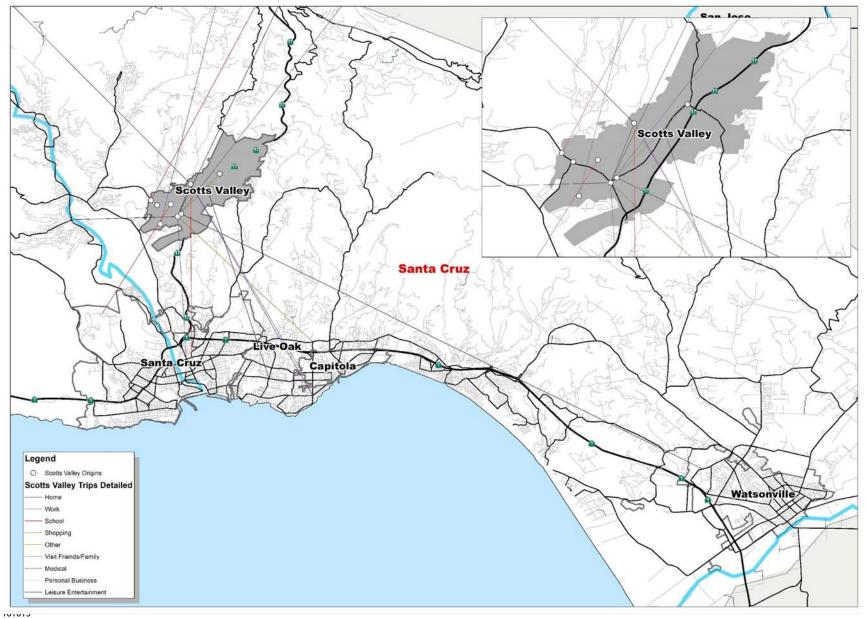

| # of Responses | Average<br>Rating* |
|---------------------|----------------|--------------------|
| On time arrivals    | 1600           | 3.61               |
| Bus information     | 1547           | 4.10               |
| Seat availability   | 1570           | 3.72               |
| Bus maintenance     | 1498           | 4.17               |
| Service Frequency   | 1538           | 3.48               |
| Courtesy of drivers | 1533           | 4.02               |
| Customer service    | 1417           | 4.00               |
| Bus cleanliness     | 1485           | 4.07               |

\*1=unsatisfied, 5= very satisfied

# ORIGIN-DESTINATION MAPS (BY ORIGIN LOCATION AND TRIP PURPOSE)



101015

SANTA CRUZ SHORT RANGE TRANSIT PLAN





#### 101015 SANTA CRUZ SHORT RANGE TRANSIT PLAN



SANTA CRUZ SHORT RANGE TRANSIT PLAN

## **BUS DRIVER INTERVIEWS**

Wilbur Smith Associates met with the METRO bus drivers on May 2, 2007. WSA sent four representatives (two located in the Operation's break room, two located in the METRO Center break room) to sit down with drivers and discuss issues they felt were important to include in the Short Range Transit Plan process. The interviewers were equipped with a questionnaire but the drivers were encouraged to discuss any issues they felt were relative.

Two important ideas were raised:

- An investment by METRO in technology to record and measure performance for services would be beneficial. That way there would be a consistent resource to record information, provide information to customers and measure and monitor performance. Of partic