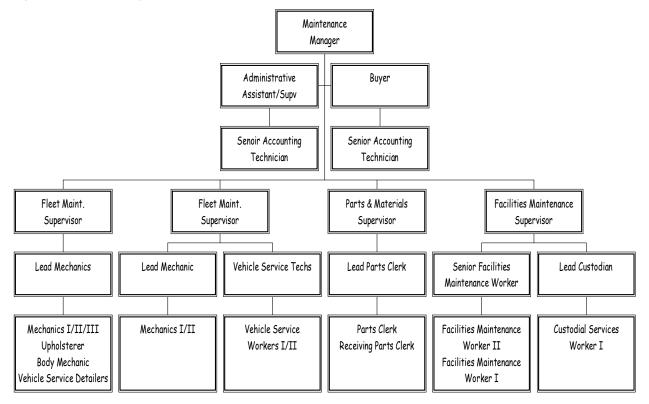

igures 2- 6 to 2- 15. Nine major departments exist within this structure that is overseen by the Board of Directors:

- Office of the General Manager
- District Counsel

101015

- Finance Department
- Human Resources Department
- Operations Department
- Maintenance Department
- Information Technology Department
- Fleet Department
- Facilities Department





Figure 1-7: METRO Organizational Chart - Office of the General Manager



Figure 1-8: METRO Organizational Chart – Office of District Counsel



Figure 1-9: METRO Organizational Chart – Office of Finance



Figure 1- 10: METRO Organizational Chart – Human Resources Department



101015



#### Figure 1-11: METRO Organizational Chart – Information Technology Department

Figure 1-12: METRO Organizational Chart – Operations Department





Figure 1-13: METRO Organizational Chart – Maintenance Department

Figure 1-14: METRO Organizational Chart – Fleet Department



<sup>101015</sup> 



Figure 1- 15: METRO Organizational Chart – Facilities Department

## Fare Structure

The fixed route fare structures shown in Table 1- 8 below were effective as of July 1, 2004. Fares for the Highway 17 Express Service to Santa Clara County are shown in Table 1- 9. Paratransit fares are priced as twice the normal fixed-route cash fare, \$3.00 per trip.

Transfers between METRO buses are not free and require repayment for every bus boarded. Those making more than three trips in one day are encouraged to buy a day pass for \$4.50 which will result in a cost savings for the rider. Free transfers are issued for those traveling to the North Zone