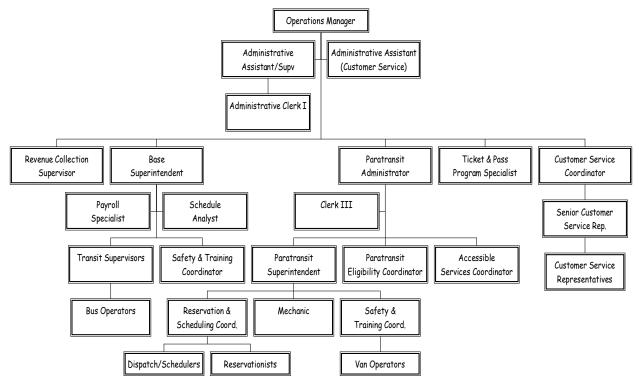

Figures 2- 6 to 2- 15. Nine major departments exist within this structure that is overseen by the Board of Directors:

- Office of the General Manager
- District Counsel

101015

- Finance Department
- Human Resources Department
- Operations Department
- Maintenance Department
- Information Technology Department
- Fleet Department
- Facilities Department





Figure 1-7: METRO Organizational Chart - Office of the General Manager



Figure 1-8: METRO Organizational Chart – Office of District Counsel



Figure 1-9: METRO Organizational Chart – Office of Finance



Figure 1- 10: METRO Organizational Chart – Human Resources Department



101015



#### Figure 1-11: METRO Organizational Chart – Information Technology Department

Figure 1-12: METRO Organizational Chart – Operations Department





Figure 1-13: METRO Organizational Chart – Maintenance Department

Figure 1-14: METRO Organizational Chart – Fleet Department



<sup>101015</sup> 



Figure 1- 15: METRO Organizational Chart – Facilities Department

## Fare Structure

The fixed route fare structures shown in Table 1- 8 below were effective as of July 1, 2004. Fares for the Highway 17 Express Service to Santa Clara County are shown in Table 1- 9. Paratransit fares are priced as twice the normal fixed-route cash fare, \$3.00 per trip.

Transfers between METRO buses are not free and require repayment for every bus boarded. Those making more than three trips in one day are encouraged to buy a day pass for \$4.50 which will result in a cost savings for the rider. Free transfers are issued for those traveling to the North Zo