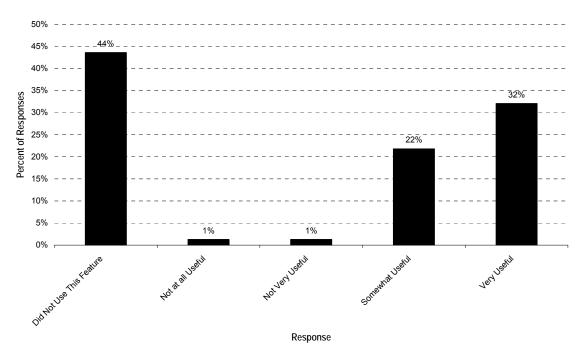

y?

#### About how many times have you visited METRO online?





Compared to other web sites that you visit, did you find it easy of difficult to navigate through METRO's web site to the information that you wanted?

While navigating through the METRO web site, how fast and responsive did you find it?







Have you ever used the information from METRO's web site to plan a trip on a METRO bus?





If you have used the METRO web site to plan a trip, how accurate was the information provided?

If you have used the METRO web site to plan a trip, will you use it again for trip planning?





How useful was the following source of information on the METRO website? "Print Your Own Schedule"

How useful was the following source of information on the METRO website? "How To Ride Information"





How useful was the following source of information on the METRO website? "Fares Information"







If you've never ridden a METRO bus, does the presence of METRO information on the web increase the likelihood that you will ride METRO buses?

How useful did you find the following source of information not relating to bus service on the METRO website? "Tell Us Customer Service Report"





How useful did you find the following source of information not relating to bus service on the METRO website?

How useful did you find the following source of information not relating to bus service on the METRO website? "Bid Page"













At work or school, do you have access to a computer linked to the internet?







Are you?

101015 SANTA CRUZ METRO SRTP



Where do you live?

Response

## EXA