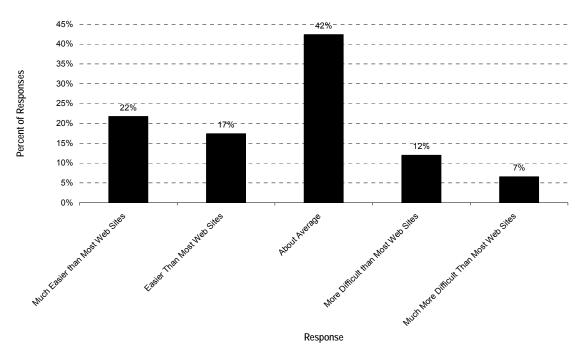

dicate how each route serves the place differently (e.g., one train is an express, or bus is best for Maple St between 14th and 18th Ave. only).                                                                             |

| A concise description of key features of the transit system structure is given.                                                    |
|------------------------------------------------------------------------------------------------------------------------------------|
| This should include information useful for narrowing down the choice of routes, especially for users that cannot use a system map. |

## METRO WEBSITE SURVEY RESULTS



What is the primary reason that you visite METRO's online web site today?

#### About how many times have you visited METRO online?





Compared to other web sites that you visit, did you find it easy of difficult to navigate through METRO's web site to the information that you wanted?

While navigating through the METRO web site, how fast and responsive did you find it?







Have you ever used the information from METRO's web site to plan a trip on a METRO bus?





If you have used the METRO web site to plan a trip, how accurate was the information provided?

If you have used the METRO web site to plan a trip, will you use it again for trip planning?





How useful was the following source of information on the METRO website? "Print Your Own Schedule"

How useful was the following source of information on the METRO website? "How To Ride Information"





How useful was the following source of information on the METR