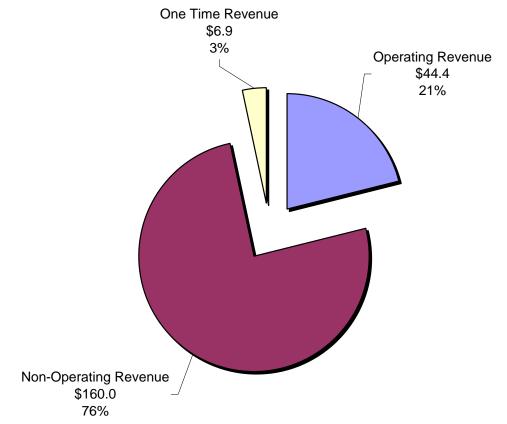

### CONSENT AGENDA

- 5-1. ACCEPT AND FILE PRELIMINARILY APPROVED CLAIMS FOR THE MONTH OF JANUARY 2009
- 5-2. ACCEPT AND FILE MONTHLY BUDGET STATUS REPORT FOR DECEMBER 2008
- 5-3. CONSIDERATION OF TORT CLAIMS: None
- 5-4. ACCEPT AND FILE THE METRO ADVISORY COMMITTEE (MAC) AGENDA FOR FEBRUARY 18, 2009 AND MINUTES OF DECEMBER 16, 2008
- 5-5. ACCEPT AND FILE PARACRUZ OPERATIONS STATUS REPORT FOR THE MONTH OF NOVEMBER 2008
- 5-6. ACCEPT AND FILE HIGHWAY 17 STATUS REPORT FOR NOVEMBER & DECEMBER 2008
- 5-7. ACCEPT AND FILE NOVEMBER & DECEMBER 2008 RIDERSHIP REPORT