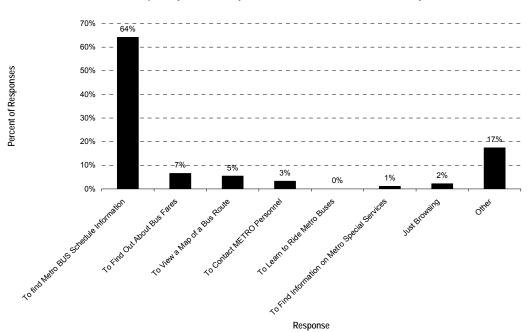

|
| Indicate how each route serves the place differently (e.g., one train is an express, or bus is best for Maple St between 14th and 18th Ave. only).                                                                             |

| A concise description of key features of the transit system structure is given.                                                    |
|------------------------------------------------------------------------------------------------------------------------------------|
| This should include information useful for narrowing down the choice of routes, especially for users that cannot use a system map. |

## METRO WEBSITE SURVEY RESULTS



What is the primary reason that you visite METRO's online web site today?

#### About how many times have you visited METRO online?





Compared to other web sites that you visit, did you find it easy of difficult to navigate through METRO's web site to the information that you wanted?

While navigating through the METRO web site, how fast and responsive did you find it?







Have you ever used the information from METRO's web site to plan a trip on a METRO bus?





If you have used the METRO web site to plan a trip, how accurate was the information provided?

If you have used the METRO web site to plan a trip, will you use it again for trip planning?





How useful was the following source of information on the METRO website? "Print Your Own Schedule"

How useful was the following