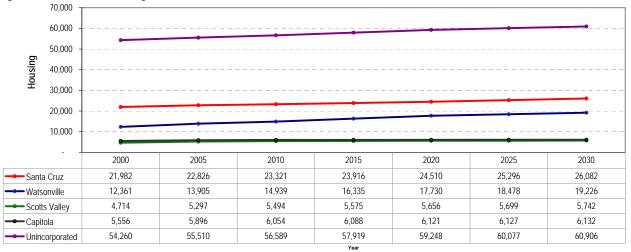

| \$46,048 |                      | \$2,449  |            | \$53,998 |        | \$47,493            |        |
| рор                                                                                   | 16.5%                  |        | 19.1%                  |              | 7.0%     |                      | 2.5%     |            | 11.9%    |        | 14.2%               |        |
| Per capita income                                                                     | \$25,758               |        | \$13,205               |              | \$27,609 |                      | \$35,684 |            | \$26,396 |        | \$ 22,711           |        |

#### Source: 2000 US Census

101015



Figure 1-2: AMBAG Population Forecasts (2000-2030)

Figure 1- 3: AMBAG Housing Forecast (2000-2030)



Figure 1- 4: AMBAG Employment Forecast (2000-2030)



101015

#### **Economic Condition**

Santa Cruz County has a strong economic base which is structured around agriculture, tourism and retail trades. The unemployment rates (Table 2-3) for the County are widely variable. The City of Santa Cruz is just under the statewide average, Watsonville is nearly twice the state average and Capitola and Scotts Valley are nearly half of the state average. Clearly, there is a rather significant variance between the four incorporated cities.

| City              | Unemployment<br>(pop 16+) |
|-------------------|---------------------------|
| Santa Cruz        | 4.2%                      |
| Watsonville       | 7.9%                      |
| Capitola          | 2.1%                      |
| Scotts Val