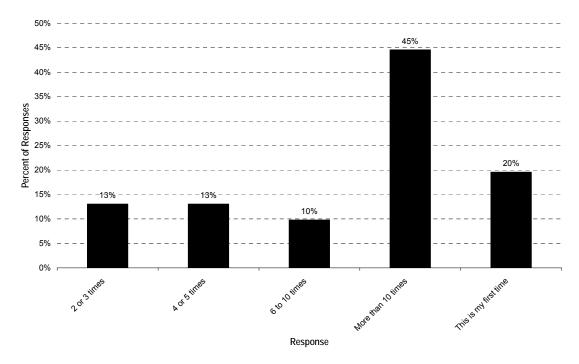

Indicate how each route serves the place differently (e.g., one train is an express, or bus is best for Maple St between 14th and 18th Ave. only).                                                                             |

| A concise description of key features of the transit system structure is given.                                                    |
|------------------------------------------------------------------------------------------------------------------------------------|
| This should include information useful for narrowing down the choice of routes, especially for users that cannot use a system map. |

## METRO WEBSITE SURVEY RESULTS



What is the primary reason that you visite METRO's online web site today?

#### About how many times have you visited METRO online?





Compared to other web sites that you visit, did you find it easy of difficult to navigate through METRO's web site to the information that you wanted?

While navigating through the METRO web site, how fast and responsive did you find it?







Have you ever used the information from METRO's web site to plan a trip on a METRO bus?





If you have used the METRO web site to plan a trip, how accurate was the information provided?

If you have used the METRO web site to plan a trip, will you use it again for trip planning?





How useful was the following source of information on the METRO website? "Print Your Own Schedule"

How useful was the following source of information on the METRO website? "How To Ride Information"





How useful was the following source of information on the ME