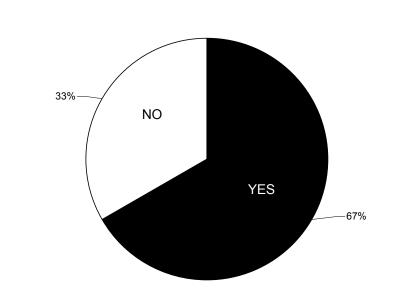

ou visit, did you find it easy of difficult to navigate through METRO's web site to the information that you wanted?

While navigating through the METRO web site, how fast and responsive did you find it?







Have you ever used the information from METRO's web site to plan a trip on a METRO bus?





If you have used the METRO web site to plan a trip, how accurate was the information provided?

If you have used the METRO web site to plan a trip, will you use it again for trip planning?





How useful was the following source of information on the METRO website? "Print Your Own Schedule"

How useful was the following source of information on the METRO website? "How To Ride Information"





How useful was the following source of information on the METRO website? "Fares Information"







If you've never ridden a METRO bus, does the presence of METRO information on the web increase the likelihood that you will ride METRO buses?

How useful did you find the following source of information not relating to bus service on the METRO website? "Tell Us Customer Service Report"





How useful did you find the following source of information not relating to bus service on the METRO website?

How useful did you find the following source of information not relating to bus service on the METRO website? "Bid Page"













At work or school, do you have access to a computer linked to the internet?







Are you?

101015 SANTA CRUZ METRO SRTP



Where do you live?

Response

## EXAMPLE WEBSITES

There are a number of transit websites that have developed pages that achieve many of