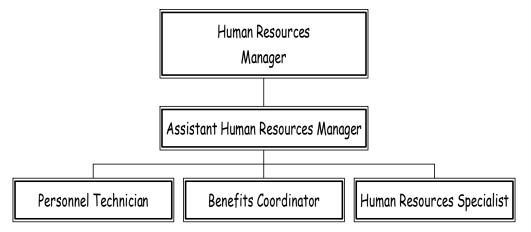

rvice from the Diridon Station south to San Luis Obispo and Santa Barbara.

## Organizational Structure

The organization structure for METRO is shown below in Figures 2- 6 to 2- 15. Nine major departments exist within this structure that is overseen by the Board of Directors:

- Office of the General Manager
- District Counsel

101015

- Finance Department
- Human Resources Department
- Operations Department
- Maintenance Department
- Information Technology Department
- Fleet Department
- Facilities Department





Figure 1-7: METRO Organizational Chart - Office of the General Manager



Figure 1-8: METRO Organizational Chart – Office of District Counsel



Figure 1-9: METRO Organizational Chart – Office of Finance



Figure 1- 10: METRO Organizational Chart – Human Resources Department



101015



#### Figure 1-11: METRO Organizational Chart – Information Technology Department

Figure 1-12: METRO Organizational Chart – Operations Department





Figure 1-13: METRO Organizational Chart – Maintenance Department

Figure 1-14: METRO Organizational Chart – Fleet Department



<sup>101015</sup> 



Figure 1- 15: METRO Organizational Chart – Facilities Department

## Fare Structure

The fixed route fare structures shown in Table 1- 8 below were effective as of July 1, 2004. Fares for the Highway 17 Express Service to Santa Clara County are shown in Table 1- 9. Paratransit fares are priced as twice the normal fixed-route cash fare, \$3.00 per trip.

Transfers between METRO buses are not free and require repayment for every bus boarded. Those making more than three trips in one d