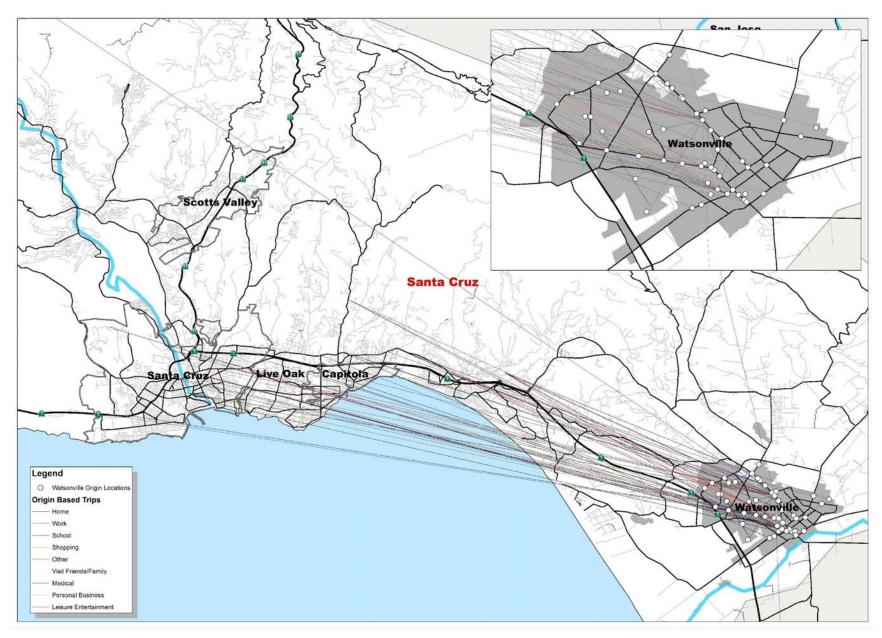

isfied) to 5 (very satisfied)

|                     | # of Responses | Average<br>Rating* |
|---------------------|----------------|--------------------|
| On time arrivals    | 1600           | 3.61               |
| Bus information     | 1547           | 4.10               |
| Seat availability   | 1570           | 3.72               |
| Bus maintenance     | 1498           | 4.17               |
| Service Frequency   | 1538           | 3.48               |
| Courtesy of drivers | 1533           | 4.02               |
| Customer service    | 1417           | 4.00               |
| Bus cleanliness     | 1485           | 4.07               |

\*1=unsatisfied, 5= very satisfied

# ORIGIN-DESTINATION MAPS (BY ORIGIN LOCATION AND TRIP PURPOSE)



101015

SANTA CRUZ SHORT RANGE TRANSIT PLAN





#### 101015 SANTA CRUZ SHORT RANGE TRANSIT PLAN



SANTA CRUZ SHORT RANGE TRANSIT PLAN

## **BUS DRIVER INTERVIEWS**

Wilbur Smith Associates met with the METRO bus drivers on May 2, 2007. WSA sent four representatives (two located in the Operation's break room, two located in the METRO Center break room) to sit down with drivers and discuss issues they felt were important to include in the Short Range Transit Plan process. The interviewers were equipped with a questionnaire but the drivers were encouraged to discuss any issues they felt were relative.

Two important ideas were raised:

- An investment by METRO in technology to record and measure performance for services would be beneficial. That way there would be a consistent resource to record information, provide information to cus