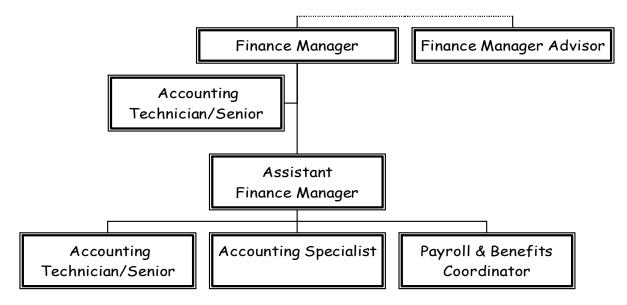

rtinez, Davis, Sacramento, and Auburn. Amtrak also provides motorcoach service from the Diridon Station south to San Luis Obispo and Santa Barbara.

## Organizational Structure

The organization structure for METRO is shown below in Figures 2- 6 to 2- 15. Nine major departments exist within this structure that is overseen by the Board of Directors:

- Office of the General Manager
- District Counsel

101015

- Finance Department
- Human Resources Department
- Operations Department
- Maintenance Department
- Information Technology Department
- Fleet Department
- Facilities Department





Figure 1-7: METRO Organizational Chart - Office of the General Manager



Figure 1-8: METRO Organizational Chart – Office of District Counsel



Figure 1-9: METRO Organizational Chart – Office of Finance



Figure 1- 10: METRO Organizational Chart – Human Resources Department



101015



#### Figure 1-11: METRO Organizational Chart – Information Technology Department

Figure 1-12: METRO Organizational Chart – Operations Department





Figure 1-13: METRO Organizational Chart – Maintenance Department

Figure 1-14: METRO Organizational Chart – Fleet Department



<sup>101015</sup> 



Figure 1- 15: METRO Organizational Chart – Facilities Department

## Fare Structure

The fixed route fare structures shown in Table 1- 8 below were effective as of July 1, 2004. Fares for the Highway 17 Express Service to Santa Clara County are shown in Table 1- 9. Paratransit fares are priced as twice the normal fixed-route cash fare, \$3.00 per trip.

Transfers between METRO buses are not free and require rep