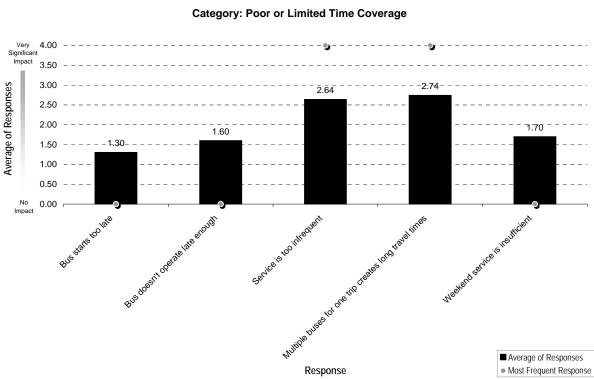

sletter

## Environmentally clean buses – natural gas/electric

- Summer busses are popular, attractive and fun
- Good time, green focus
- Natural gas, electric buses more green

## Other Capitola Information

- population is declining and aging
- growing rental housing stock
- aging population is transit dependant, needs to get to hospital, doctor, pharmacy
- greater need for inter-city than intra-city transport with a regular (memorizable) frequency
- Watsonville is labor pool
  - Destination 41st Avenue, no housing there
  - Watsonville to Capitola mall routes should be focused on commute hours
- Population would like to be able to take METRO/trolley to dinner/shopping and back



## CABRILLO COLLEGE WEB SURVEY RESULTS







**Category: Poor Service Information** 

Response



n = 63



To what extent have the following factors impacted your decision NOT to commute primarily by bus?

To what extent have the following factors impacted your decision NOT to commute primarily by bus? n = 60





















#### Comments from "Other" Responses:

Question 1: How do you most often get to METRO?

I use the metro and sometimes get rides

wheelchair

Question 5: Poor Service Information

Sometimes the buses are too packed and some bus drivers are rude and don't wait until you sit down before they start driving. I have almost fallen from this or seen others almost fall.

Routes are not relevant to my commute needs

It is more complicated, time and route-wise for me to take the bus

Some times the bus drivers can be rude and don't stop and it really ruins my day because ill be