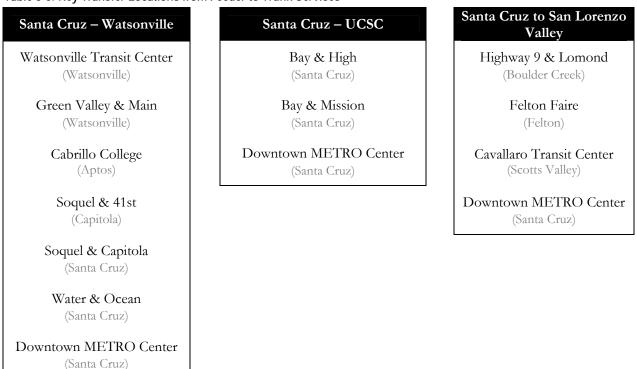

### CONSENT AGENDA

- 5-1. ACCEPT AND FILE PRELIMINARILY APPROVED CLAIMS FOR THE MONTH OF JANUARY 2009
- 5-2. ACCEPT AND FILE MONTHLY BUDGET STATUS REPORT FOR DECEMBER 2008
- 5-3. CONSIDERATION OF TORT CLAIMS: None
- 5-4. ACCEPT AND FILE THE METRO ADVISORY COMMITTEE (MAC) AGENDA FOR FEBRUARY 18, 2009 AND MINUTES OF DECEMBER 16, 2008
- 5-5. ACCEPT AND FILE PARACRUZ OPERATIONS STATUS REPORT FOR THE MONTH OF NOVEMBER 2008
- 5-6. ACCEPT AND FILE HIGHWAY 17 STATUS REPORT FOR NOVEMBER & DECEMBER 2008
- 5-7. ACCEPT AND FILE NOVEMBER & DECEMBER 2008 RIDERSHIP REPORT