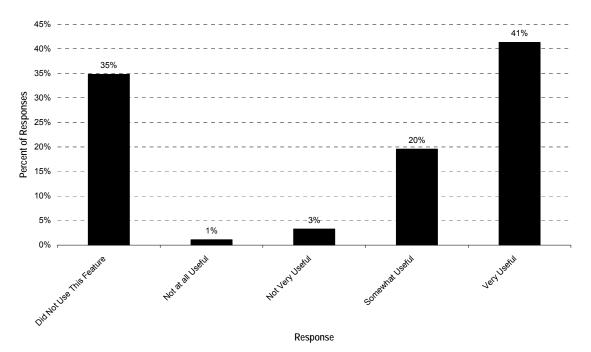

ul for narrowing down the choice of routes, especially for users that cannot use a system map. |

## METRO WEBSITE SURVEY RESULTS



What is the primary reason that you visite METRO's online web site today?

#### About how many times have you visited METRO online?





Compared to other web sites that you visit, did you find it easy of difficult to navigate through METRO's web site to the information that you wanted?

While navigating through the METRO web site, how fast and responsive did you find it?







Have you ever used the information from METRO's web site to plan a trip on a METRO bus?





If you have used the METRO web site to plan a trip, how accurate was the information provided?

If you have used the METRO web site to plan a trip, will you use it again for trip planning?





How useful was the following source of information on the METRO website? "Print Your Own Schedule"

How useful was the following source of information on the METRO website? "How To Ride Information"





How useful was the following source of information on the METRO website? "Fares Information"







If you've never ridden a METRO bus, does the presence of METRO information on the web increase the likelihood that you will ride METRO buses?

How useful did you find the following source of information not relating to bus service on the METRO website? "Tell Us Customer Service Report"





How useful did you find the following source of information not relating to bus service on the METRO website?

How useful did you find the following source of information not relating to bus service on