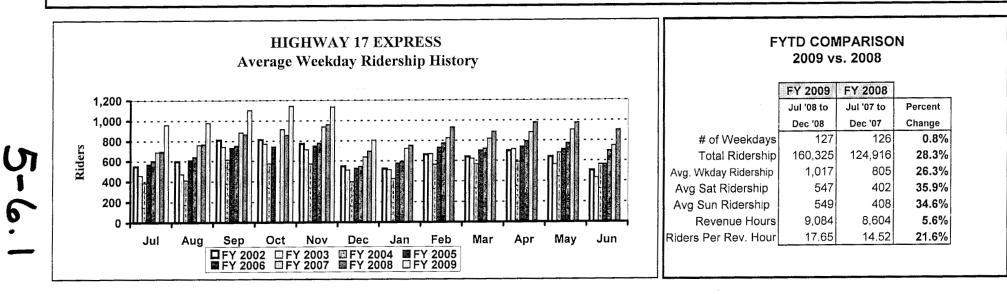

### CONSENT AGENDA

- 5-1. ACCEPT AND FILE PRELIMINARILY APPROVED CLAIMS FOR THE MONTH OF JANUARY 2009
- 5-2. ACCEPT AND FILE MONTHLY BUDGET STATUS REPORT FOR DECEMBER 2008
- 5-3. CONSIDERATION OF TORT CLAIMS: None
- 5-4. ACCEPT AND FILE THE METRO ADVISORY COMMITTEE (MAC) AGENDA FOR FEBRUARY 18, 2009 AND MINUTES OF DECEMBER 16, 2008
- 5-5. ACCEPT AND FILE PARACRUZ OPERATIONS STATUS REPORT FOR THE MONTH OF NOVEMBER 2008
- 5-6. ACCEPT AND FILE HIGHWAY 17 STATUS REPORT FOR NOVEMBER & DECEMBER 2008
- 5-7. ACCEPT AND FILE NOVEMBER & DECEMBER 2008 RIDERSHIP REPORT