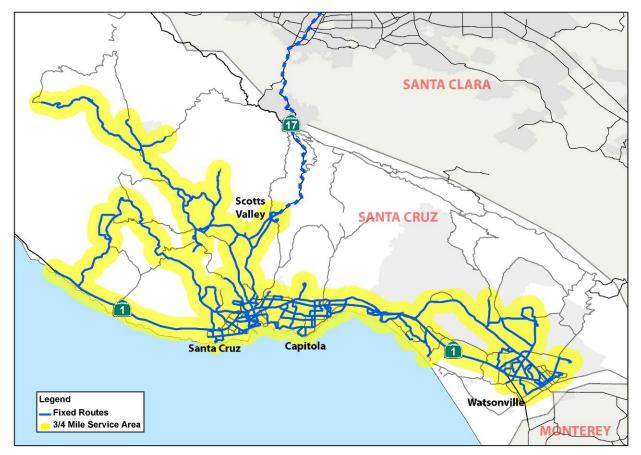

### CONSENT AGENDA

- 5-1. ACCEPT AND FILE PRELIMINARILY APPROVED CLAIMS FOR THE MONTH OF JANUARY 2009
- 5-2. ACCEPT AND FILE MONTHLY BUDGET STATUS REPORT FOR DECEMBER 2008
- 5-3. CONSIDERATION OF TORT CLAIMS: None
- 5-4. ACCEPT AND FILE THE METRO ADVISORY COMMITTEE (MAC) AGENDA FOR FEBRUARY 18, 2009 AND MINUTES OF DECEMBER 16, 2008
- 5-5. ACCEPT AND FILE PARACRUZ OPERATIONS STATUS REPORT FOR THE MONTH OF NOVEMBER 2008
- 5-6. ACCEPT AND FILE HIGHWAY 17 STATUS REPORT FOR NOVEMBER & DECEMBER 2008
- 5-7. ACCEPT AND FILE NOVEMBER & DECEMBER 2008 RIDERSHIP REPORT

Regular Board Meeting Agenda February 13, 2009 Page 2

- 5-8. ACCEPT AND FILE UNIVERSITY OF CALIFORNIA, SANTA CRUZ SERVICE UPDATE FOR THE MONTHS OF NOVEMBER & DECEMBER 2008
- 5-9. ACCEPT AND FILE METROBASE PROJECT STATUS REPORT
- 5-10. CONSIDERATION OF AUTHORIZING THE GENERAL MANAGER TO EXECUTE A CONTRACT RENEWAL WITH CRUZ CAR WASH FOR PARACRUZ VEHICLE WASHING SERVICES
- 5-11. CONSIDERATION OF AUTHORIZING THE GENERAL MANAGER TO EXECUTE A CONTRACT RENEWAL WITH STEVE'S UNION FOR PARACRUZ VEHICLE FUELING SERVICES
- 5-12. CONSIDERATION OF AUTHORIZING THE GENERAL MANAGER TO EXECUTE A CONTRACT RENEWAL WITH DIXON AND SON TIRES, INC. FOR PURCHASE OF REVENUE AND NON-REVENUE TIRES
- 5-13. CONSIDERATION OF AUTHORIZING THE GENERAL MANAGER TO EXTEND THE CONTRACT WITH PAT PIRAS CONSULTING FOR REVIEW OF THE ADA PARATRANSIT ELIGIBILITY PROCESS
- 5-14. CONSIDERATION OF A RESOLUTION AUTHORIZING TWO NEW SIGNERS ON THE DEPOSIT ACCOUNT FOR THE ADMINISTRATION OF APPROVED WORKERS' COMPENSATION CLAIMS WITH COMERICA BANK
- 5-15. CONSIDERATION OF AN AGREEMENT WITH SANTA CRUZ SEASIDE COMPANY FOR THE PROVISION OF LATE NIGHT SERVICE
- 5-16. CONSIDERATION OF RECLASSIFICATION OF SENIOR ACCOUNTING TECHNICIAN TO PURCHASING ASSISTANT
- 5-17. CONSIDERATION OF AUTHORIZING THE GENERAL MANAGER TO EXECUTE A CONTRACT AMENDMENT FOR A CHANGE ORDER IN THE AMOUNT OF NOT-TO-EXCEED \$2,688.70 FROM JOS. J. ALBANESE TO PROVIDE ADDITIONAL FUNDS TO THE DEMOLITION CONTRACT TO ACCOMMODATE COSTS RELATING TO UNFORESEEN SOILS CONDITION CAUSED BY THE WET WEATHER CONDITIONS