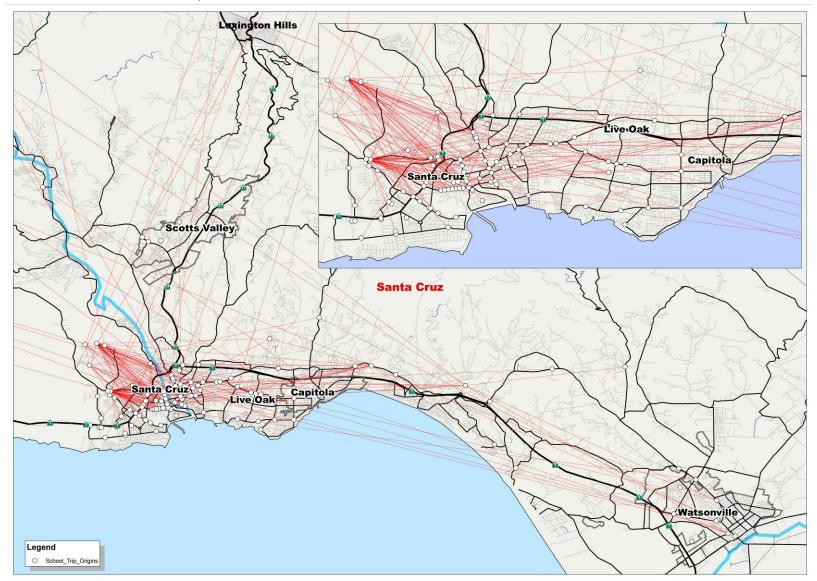

vey. Figures 5-1 and 5-2 break down school-based and work-based by origin location. Appendix D shows additional origin-destination plots from the on-board survey results.

School-based trips are concentrated primarily between Santa Cruz and Capitola, with noticeable activity between Watsonville and Santa Cruz. UCSC and Cabrillo College appear to anchor the destinations for this activity. Although the majority of UCSC trip origins are located in and around Downtown Santa Cruz, a significant number of trips represent a student body population that is living further away from campus in the communities of Live Oak and Capitola. Cabrillo trips also appear to have a strong attraction to Downtown Santa Cruz and portions of Live Oak and Capitola.

#### Figure 5-1: Home Based School Transit Trips



#### Figure 5-2: Home-Based Work Transit Trips



Work-based trips are much more dispersed than school-based trips. A significantly higher number of trips occur between the communities of Santa Cruz and Capitola/Live Oak and Watsonville and Capitola/Live Oak. Santa Clara County travel is also recorded all along the Highway 1 corridor into Watsonville.

#### Scheduling Practices

METRO relies on the HASTUS computer scheduling application to create block assignments and driver assignments. Nearly all service (except routes 17 and 71) are currently interlined, creating blocks with a mix of rural, intercity, UCSC and local routes. This process allows for the most efficient use of drivers' platform time based on the route cycles input to the system. While this process may create the most effi