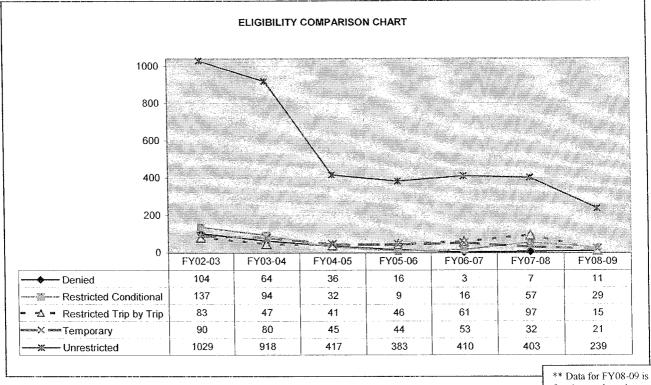

### CONSENT AGENDA

- 5-1. ACCEPT AND FILE PRELIMINARILY APPROVED CLAIMS FOR THE MONTH OF JANUARY 2009
- 5-2. ACCEPT AND FILE MONTHLY BUDGET STATUS REPORT FOR DECEMBER 2008
- 5-3. CONSIDERATION OF TORT CLAIMS: None
- 5-4. ACCEPT AND FILE THE METRO ADVISORY COMMITTEE (MAC) AGENDA FOR FEBRUARY 18, 2009 AND MINUTES OF DECEMBER 16, 2008
- 5-5. ACCEPT AND FILE PARACRUZ OPERATIONS STATUS REPORT FOR THE MONTH OF NOVEMBER 2008
- 5-6. ACCEPT AND FILE HIGHWAY 17 STATUS REPORT FOR NOVEMBER & DECEMBER 2008
- 5-7. ACCEPT AND FILE NOVEMBER & DECEMBER 2008 RIDERSHIP REPORT

Regular Board Meeting Agenda February 13, 2009 Page 2

- 5-8. ACCEPT AND FILE UNIVERSITY OF CALIFORNIA, SANTA CRUZ SERVICE UPDATE FOR THE MONTHS OF NOVEMBER & DECEMBER 2008
- 5-9. ACCEPT AND FILE METROBASE PROJECT STATUS REPORT
- 5-10. CONSIDERATION OF AUTHORIZING THE GENERAL MANAGER TO EXECUTE A CONTRACT RENEWAL WITH CRUZ CAR WASH FOR PARACRUZ VEHICLE WASHING SERVICES
- 5-11. CONSIDERATION OF AUTHORIZING THE GENERAL MANAGER TO EXECUTE A CONTRACT RENEWAL WITH STEVE'S UNION FOR PARACRUZ VEHICLE FUELING SERVICES
- 5-12. CONSIDERATION OF AUTHORIZING THE GENERAL MANAGER TO EXECUTE A CONTRACT RENEWAL WITH DIXON AND SON TIRES, INC. FOR PURCHASE OF REVENUE AND NON-REVENUE TIRES
- 5-13. CONSIDERATION OF AUTHORIZING THE GENERAL MANAGER TO EXTEND THE CONTRACT WITH PAT PIRAS CONSULTING FOR REVIEW OF THE ADA PARATRANSIT ELIGIBILITY PROCESS
- 5-14. CONSIDERATION OF A RESOLUTION AUTHORIZING TWO NEW SIGNERS ON THE DEPOSIT ACCOUNT FOR THE ADMINISTRATION OF APPROVED WORKERS' COMPENSATION CLAIMS WITH COMERICA BANK
- 5-15. CONSIDERATION OF AN AGREEMENT WITH SANTA CRUZ SEASIDE COMPANY FOR THE PROVISION OF LATE NIGHT SERVICE
- 5-16. CONSIDERATION OF RECLASSIFICATION OF SENIOR ACCOUNTING TECHNICIAN TO PURCHASING ASSISTANT
- 5-17. CONSIDERATION OF AUTHORIZING THE GENERAL MANAGER TO EXECUTE A CONTRACT AMENDMENT FOR A CHANGE ORDER IN THE AMOUNT OF NOT-TO-EXCEED \$2,688.70 FROM JOS. J. ALBANESE TO PROVIDE ADDITIONAL FUNDS TO THE DEMOLITION CONTRACT TO ACCOMMODATE COSTS RELATING TO UNFORESEEN SOILS CONDITION CAUSED BY THE WET WEATHER CONDITIONS