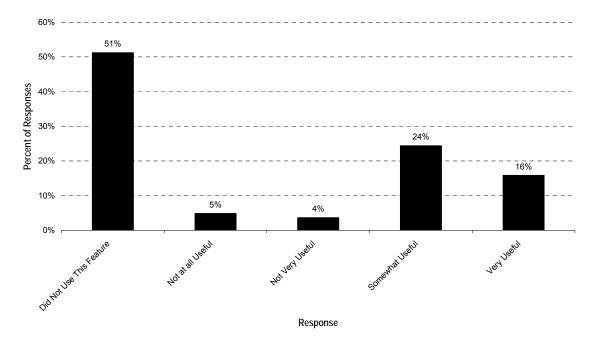

TRO bus?





If you have used the METRO web site to plan a trip, how accurate was the information provided?

If you have used the METRO web site to plan a trip, will you use it again for trip planning?





How useful was the following source of information on the METRO website? "Print Your Own Schedule"

How useful was the following source of information on the METRO website? "How To Ride Information"





How useful was the following source of information on the METRO website? "Fares Information"







If you've never ridden a METRO bus, does the presence of METRO information on the web increase the likelihood that you will ride METRO buses?

How useful did you find the following source of information not relating to bus service on the METRO website? "Tell Us Customer Service Report"





How useful did you find the following source of information not relating to bus service on the METRO website?

How useful did you find the following source of information not relating to bus service on the METRO website? "Bid Page"













At work or school, do you have access to a computer linked to the internet?







Are you?

101015 SANTA CRUZ METRO SRTP



Where do you live?

Response

## EXAMPLE WEBSITES

There are a number of transit websites that have developed pages that achieve many of the recommendations listed above for METRO. The FTA and METRO magazine both have programs that recognize best examples of transit websites. These site can be used a model for METRO in updating/developing their current site.

Santa Monica Big Blue Bus www.bigbluebus.com

Portland Streetcar