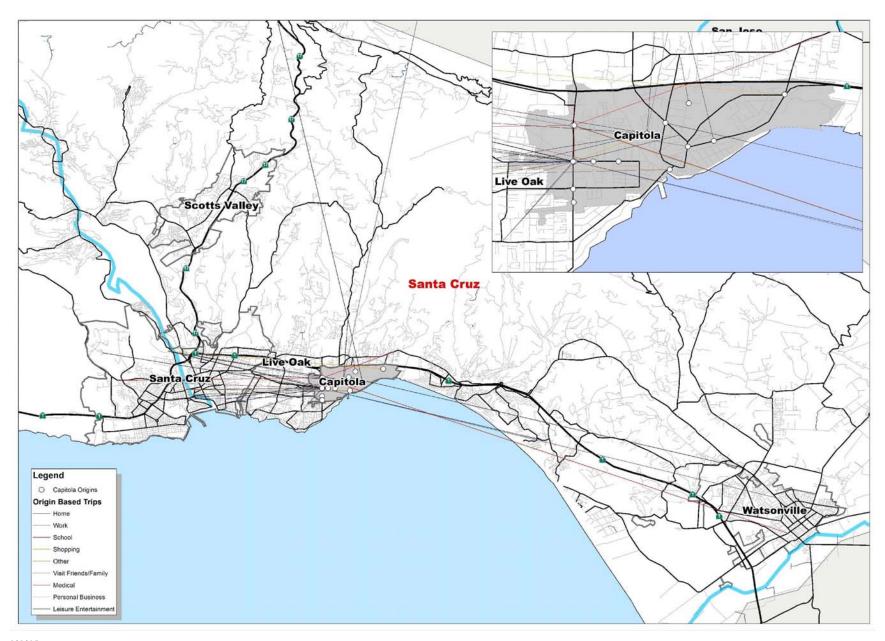

fied) to 5 (very satisfied)

|                     | # of Responses | Average<br>Rating* |
|---------------------|----------------|--------------------|
| On time arrivals    | 1600           | 3.61               |
| Bus information     | 1547           | 4.10               |
| Seat availability   | 1570           | 3.72               |
| Bus maintenance     | 1498           | 4.17               |
| Service Frequency   | 1538           | 3.48               |
| Courtesy of drivers | 1533           | 4.02               |
| Customer service    | 1417           | 4.00               |
| Bus cleanliness     | 1485           | 4.07               |

\*1=unsatisfied, 5= very satisfied

# ORIGIN-DESTINATION MAPS (BY ORIGIN LOCATION AND TRIP PURPOSE)



101015

SANTA CRUZ SHORT RANGE TRANSIT PLAN





#### 101015 SANTA CRUZ SHORT RANGE TRANSIT PLAN



SANTA CRUZ SHORT RANGE TRANSIT PLAN

## **BUS DRIVER INTERVIEWS**

Wilbur Smith Associates met with the METRO bus drivers on May 2, 2007. WSA sent four representatives (two located in the Operation's break room, two located in the METRO Center break room) to sit down with drivers and discuss issues they felt were important to include in the Short Range Transit Plan process. The interviewers were equipped with a questionnaire but the drivers were encouraged to discuss any issues they felt were relative.

Two important ideas were raised:

- An investment by METRO in technology to record and measure performance for services would be beneficial. That way there would be a consistent resource to record information, provide information to custo