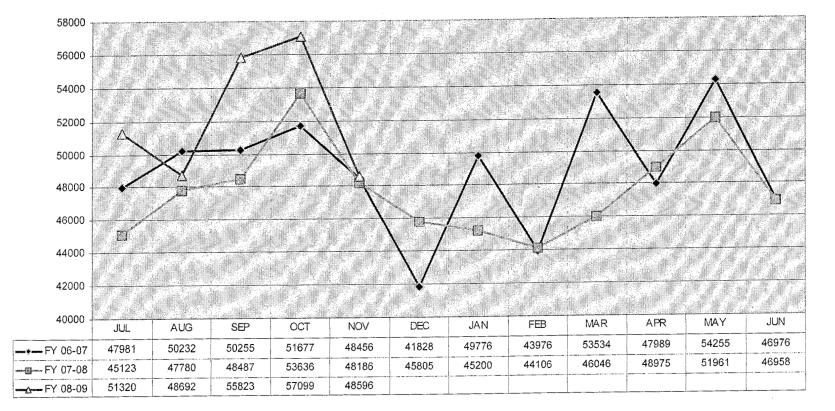

### CONSENT AGENDA

- 5-1. ACCEPT AND FILE PRELIMINARILY APPROVED CLAIMS FOR THE MONTH OF JANUARY 2009
- 5-2. ACCEPT AND FILE MONTHLY BUDGET STATUS REPORT FOR DECEMBER 2008
- 5-3. CONSIDERATION OF TORT CLAIMS: None
- 5-4. ACCEPT AND FILE THE METRO ADVISORY COMMITTEE (MAC) AGENDA FOR FEBRUARY 18, 2009 AND MINUTES OF DECEMBER 16, 2008
- 5-5. ACCEPT AND FILE PARACRUZ OPERATIONS STATUS REPORT FOR THE MONTH OF NOVEMBER 2008
- 5-6. ACCEPT AND FILE HIGHWAY 17 STATUS REPORT FOR NOVEMBER & DECEMBER 2008
- 5-7. ACCEPT AND FILE NOVEMBER & DECEMBER 2008 RIDERSHIP REPORT