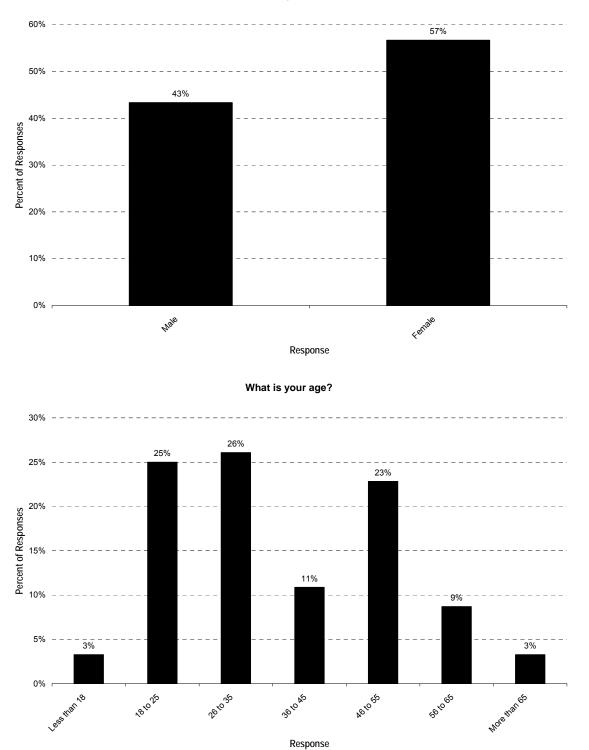

lowing source of information on the METRO website? "How To Ride Information"





How useful was the following source of information on the METRO website? "Fares Information"







If you've never ridden a METRO bus, does the presence of METRO information on the web increase the likelihood that you will ride METRO buses?

How useful did you find the following source of information not relating to bus service on the METRO website? "Tell Us Customer Service Report"





How useful did you find the following source of information not relating to bus service on the METRO website?

How useful did you find the following source of information not relating to bus service on the METRO website? "Bid Page"













At work or school, do you have access to a computer linked to the internet?







Are you?

101015 SANTA CRUZ METRO SRTP



Where do you live?

Response

## EXAMPLE WEBSITES

There are a number of transit websites that have developed pages that achieve many of the recommendations listed above for METRO. The FTA and METRO magazine both have programs that recognize best examples of transit websites. These site can be used a model for METRO in updating/developing their current site.

Santa Monica Big Blue Bus www.bigbluebus.com

Portland Streetcar www.portlandstreetcar.org

Santa Clara Valley Transportation Authority (VTA) www.vta.org

San Francisco Municipal Railways (MUNI) www.sfmuni.com

Omnitrans (San Bernardino County Transit) www.omnitrans.org

Massachusetts Bay Transportation Authority <u>www.mbta.com</u>





| les .