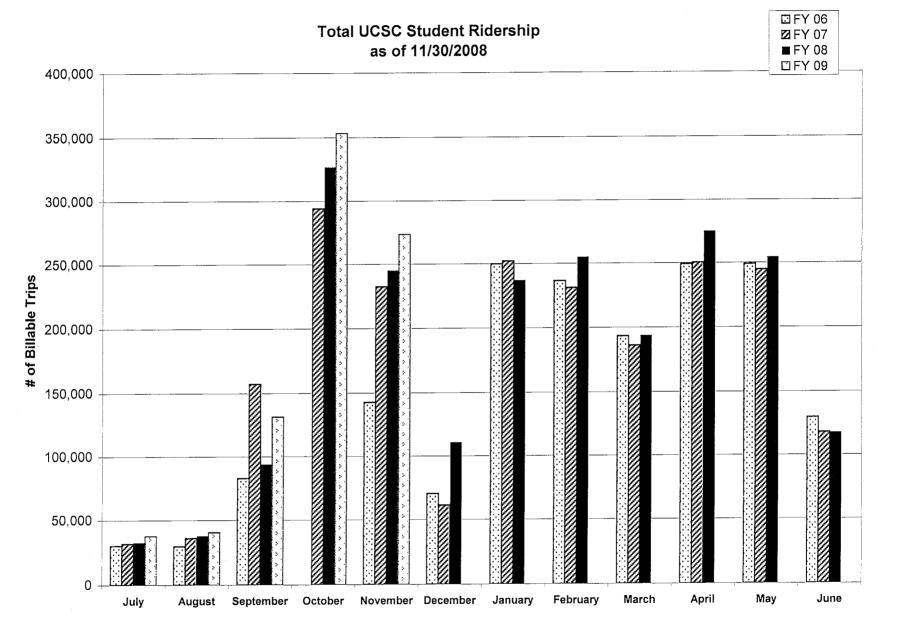

### CONSENT AGENDA

- 5-1. ACCEPT AND FILE PRELIMINARILY APPROVED CLAIMS FOR THE MONTH OF JANUARY 2009
- 5-2. ACCEPT AND FILE MONTHLY BUDGET STATUS REPORT FOR DECEMBER 2008
- 5-3. CONSIDERATION OF TORT CLAIMS: None
- 5-4. ACCEPT AND FILE THE METRO ADVISORY COMMITTEE (MAC) AGENDA FOR FEBRUARY 18, 2009 AND MINUTES OF DECEMBER 16, 2008
- 5-5. ACCEPT AND FILE PARACRUZ OPERATIONS STATUS REPORT FOR THE MONTH OF NOVEMBER 2008
- 5-6. ACCEPT AND FILE HIGHWAY 17 STATUS REPORT FOR NOVEMBER & DECEMBER 2008
- 5-7. ACCEPT AND FILE NOVEMBER & DECEMBER 2008 RIDERSHIP REPORT