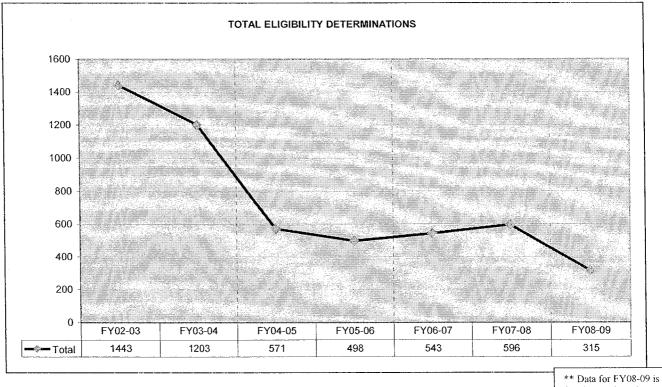

### CONSENT AGENDA

- 5-1. ACCEPT AND FILE PRELIMINARILY APPROVED CLAIMS FOR THE MONTH OF JANUARY 2009
- 5-2. ACCEPT AND FILE MONTHLY BUDGET STATUS REPORT FOR DECEMBER 2008
- 5-3. CONSIDERATION OF TORT CLAIMS: None
- 5-4. ACCEPT AND FILE THE METRO ADVISORY COMMITTEE (MAC) AGENDA FOR FEBRUARY 18, 2009 AND MINUTES OF DECEMBER 16, 2008
- 5-5. ACCEPT AND FILE PARACRUZ OPERATIONS STATUS REPORT FOR THE MONTH OF NOVEMBER 2008
- 5-6. ACCEPT AND FILE HIGHWAY 17 STATUS REPORT FOR NOVEMBER & DECEMBER 2008
- 5-7. ACCEPT AND FILE NOVEMBER & DECEMBER 2008 RIDERSHIP REPORT