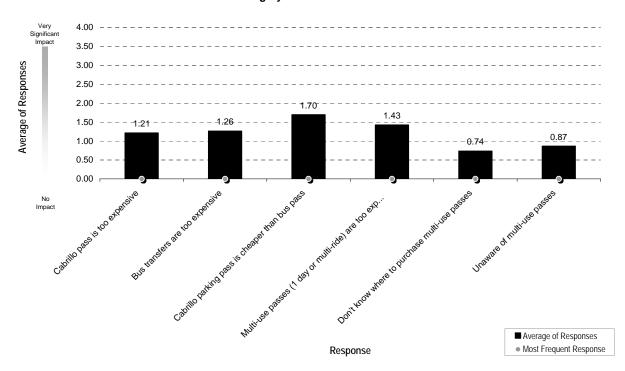

- population is declining and aging
- growing rental housing stock
- aging population is transit dependant, needs to get to hospital, doctor, pharmacy
- greater need for inter-city than intra-city transport with a regular (memorizable) frequency
- Watsonville is labor pool
  - Destination 41st Avenue, no housing there
  - Watsonville to Capitola mall routes should be focused on commute hours
- Population would like to be able to take METRO/trolley to dinner/shopping and back



## CABRILLO COLLEGE WEB SURVEY RESULTS







**Category: Poor Service Information** 

Response



n = 63



To what extent have the following factors impacted your decision NOT to commute primarily by bus?

To what extent have the following factors impacted your decision NOT to commute primarily by bus? n = 60





















#### Comments from "Other" Responses:

Question 1: How do you most often get to METRO?

I use the metro and sometimes get rides

wheelchair

Question 5: Poor Service Information

Sometimes the buses are too packed and some bus drivers are rude and don't wait until you sit down before they start driving. I have almost fallen from this or seen others almost fall.

Routes are not relevant to my commute needs

It is more complicated, time and route-wise for me to take the bus

Some times the bus drivers can be rude and don't stop and it really ruins my day because ill be late to work or school.

I live in Aromas, no bus line.

My area is serviced just 1x during an hour. It's the inflexibility that prevents me from using public transportation.

Infrequent

It took me an hour t