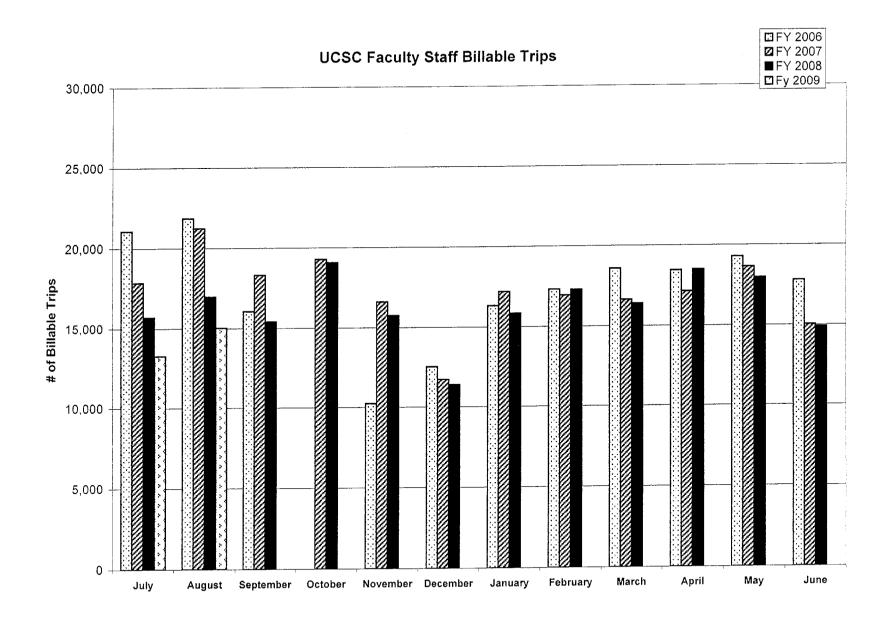

Regular Board Meeting Agenda October 24, 2008 Page 2

- 5-7. ACCEPT AND FILE UNIVERSITY OF CALIFORNIA, SANTA CRUZ SERVICE UPDATE FOR THE MONTH OF AUGUST 2008
- 5-8. ACCEPT AND FILE METROBASE PROJECT STATUS REPORT
- 5-9. ACCEPT AND FILE MONTHLY BUDGET STATUS REPORT FOR JULY & AUGUST 2008
- 5-10. ACCEPT AND FILE MINUTES REFLECTING VOTING RESULTS FOR APPOINTEES TO THE SANTA CRUZ COUNTY REGIONAL TRANSPORTATION COMMISSION FOR THE SEPTEMBER 2008 MEETING(S)
- 5-11. APPROVE REGULAR BOARD MEETING MINUTES OF JULY 11 & 25, 2008