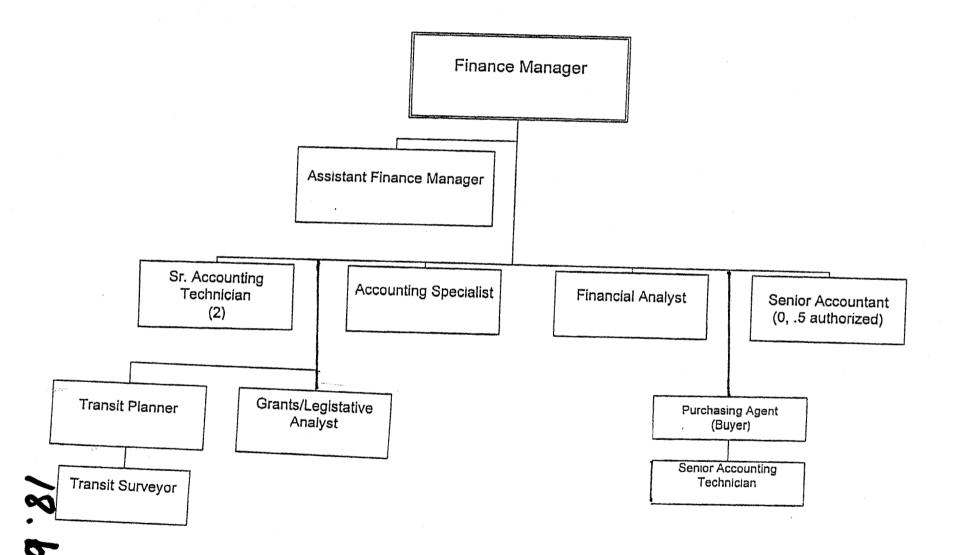

Presented By: Leslie R. White, General Manager

- 18. CONSIDERATION OF MODIFICATIONS IN METRO ORGANIZATIONAL STRUCTURE AND STAFF REPORTING TO REFLECT CHANGE IN MANAGERIAL STAFFING CONTAINED IN ADOPTED FY 2009 OPERATING BUDGET; AND RECLASSIFICATION OF THE POSITION OF FINANCE MANAGER TO REFLECT ASSUMPTION OF ADDITIONAL RESPONSIBILITIES Presented By: Leslie R. White, General Manager
- CONSIDERATION OF APPROVAL OF CLASS SPECIFICATION CHANGES FOR THE TRANSIT PLANNER POSITION Presented By: Robyn Slater, Human Resources Manager
- 20. ORAL ANNOUNCEMENT: NOTIFICATION OF MEETING LOCATION FOR NOVEMBER 21, 2008 WATSONVILLE CITY COUNCIL CHAMBERS, 275 MAIN STREET, WATSONVILLE Presented By: Chair Beautz
- 21. REVIEW OF ITEMS TO BE DISCUSSED IN CLOSED SESSION: District Counsel
- 22. ORAL AND WRITTEN COMMUNICATIONS REGARDING CLOSED SESSION