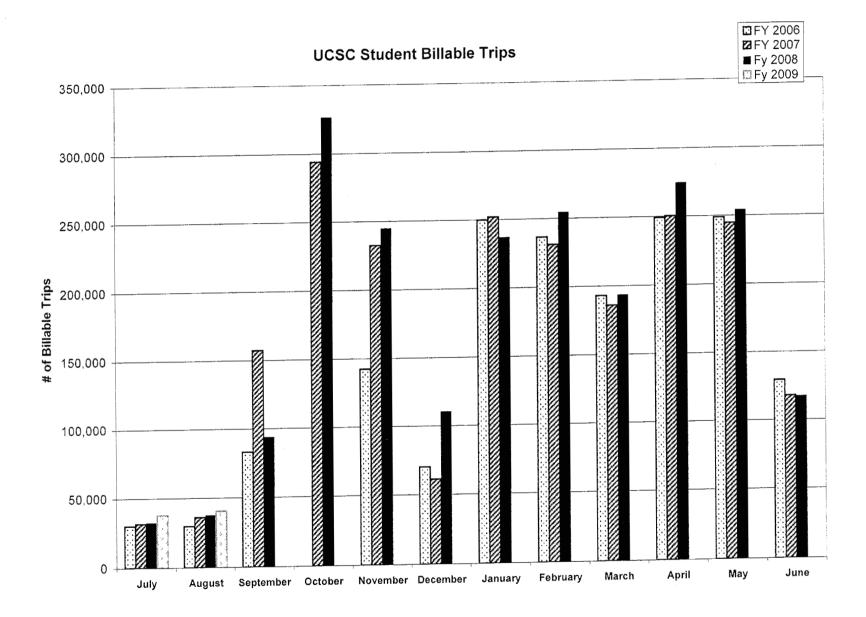

Regular Board Meeting Agenda October 24, 2008 Page 2

- 5-7. ACCEPT AND FILE UNIVERSITY OF CALIFORNIA, SANTA CRUZ SERVICE UPDATE FOR THE MONTH OF AUGUST 2008
- 5-8. ACCEPT AND FILE METROBASE PROJECT STATUS REPORT
- 5-9. ACCEPT AND FILE MONTHLY BUDGET STATUS REPORT FOR JULY & AUGUST 2008
- 5-10. ACCEPT AND FILE MINUTES REFLECTING VOTING RESULTS FOR APPOINTEES TO THE SANTA CRUZ COUNTY REGIONAL TRANSPORTATION COMMISSION FOR THE SEPTEMBER 2008 MEETING(S)
- 5-11. APPROVE REGULAR BOARD MEETING MINUTES OF JULY 11 & 25, 2008