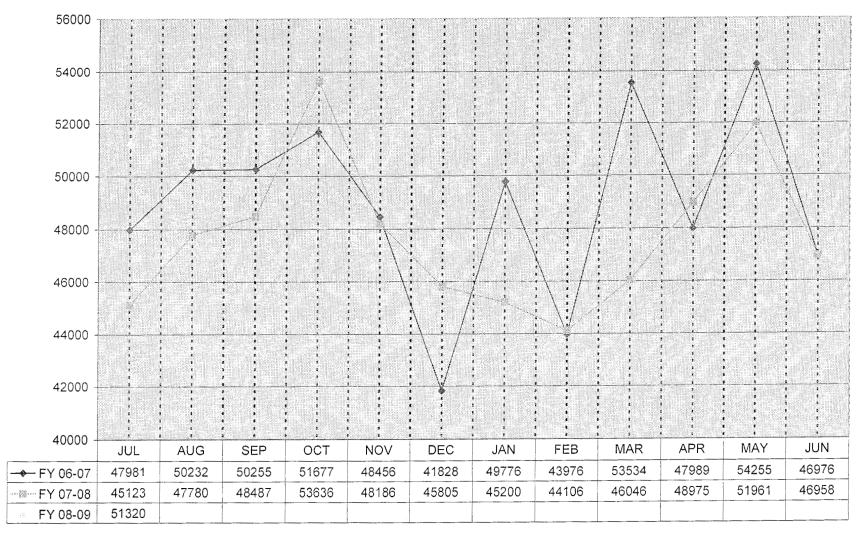

#### CONSENT AGENDA

- 5-1. ACCEPT AND FILE PRELIMINARILY APPROVED CLAIMS FOR THE MONTH OF SEPTEMBER 2008
- 5-2. CONSIDERATION OF TORT CLAIMS:
  DENY THE CLAIM OF KAREN O'DONNELL, CLAIM #08-0027
- 5-3. ACCEPT AND FILE THE METRO ADVISORY COMMITTEE (MAC) AGENDA FOR OCTOBER 15, 2008 AND MINUTES OF JULY 16, 2008
- 5-4. ACCEPT AND FILE PARACRUZ OPERATIONS STATUS REPORT FOR THE MONTH OF JULY 2008
- 5-5. ACCEPT AND FILE AUGUST 2008 RIDERSHIP REPORT
- 5-6. ACCEPT AND FILE HIGHWAY 17 STATUS REPORT FOR JUNE 2008