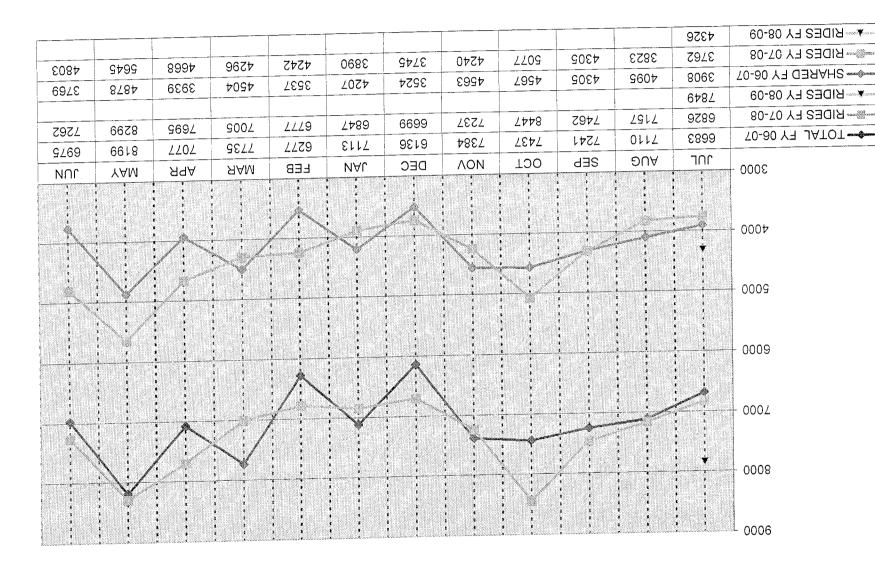

| 29.94%              | 16.84%       | 29.94%       | 24.58%                  |                      |

## Comparative Operating Statistics This Fiscal Year, Last Fiscal Year through July.

5-4.4

Board of Directors Board Meeting October 24<sup>th</sup>, 2008 Page 5

## IV. FINANCIAL CONSIDERATIONS

NONE

## V. ATTACHMENTS

| Attachment A: | Number of Rides Comparison Chart      |
|---------------|---------------------------------------|
| Attachment B: | Shared vs. Total Rides Chart          |
| Attachment C: | Mileage Comparison Chart              |
| Attachment D: | Year To Date Mileage Chart            |
| Attachment E: | Daily Drivers vs. Subcontractor Chart |
|               |                                       |

5-4.5

## NUMBER OF RIDES COMPARISON



5-4.al

Attachment A



SHARED vs. TOTAL RIDES

Attachment <u>B</u>

5-4.61

#### MILEAGE COMPARISON



5-4.cl

Attachment C

## YEAR TO DATE MILEAGE



5-4.dl

## DAILY DRIVERS vs. SUBCONS



5-4.el

## Santa Cruz METRO August 2008 Ridership Report

| BAILTE    | Miles                 |                                                                                                                                                                                                                                   |                     | Povonuo   | UC<br>Student | UC Staff   | Cabrillo      |         | Tickets | Cash S/D     | Day Daga | S/D<br>Day Pass | Passes/<br>Free Rides | Pacific  | Total<br>Ridership | Passengers<br>Per Mile | Passengers<br>Per Hour | W/C       | Bike       |
|-----------|------------------