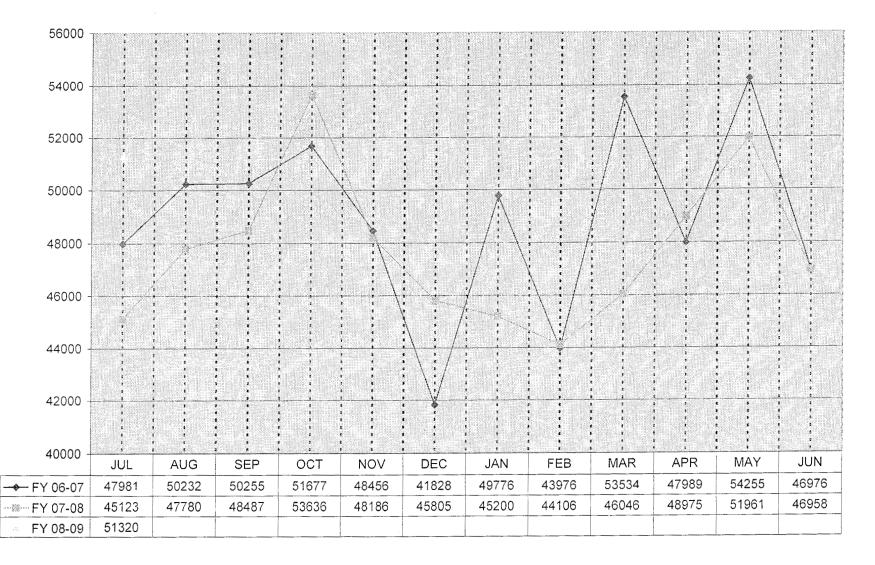

|                      |

## Comparative Operating Statistics This Fiscal Year, Last Fiscal Year through July.

5-4.4

Board of Directors Board Meeting October 24<sup>th</sup>, 2008 Page 5

## IV. FINANCIAL CONSIDERATIONS

NONE

## V. ATTACHMENTS

| Attachment A: | Number of Rides Comparison Chart      |
|---------------|---------------------------------------|
| Attachment B: | Shared vs. Total Rides Chart          |
| Attachment C: | Mileage Comparison Chart              |
| Attachment D: | Year To Date Mileage Chart            |
| Attachment E: | Daily Drivers vs. Subcontractor Chart |
|               |                                       |

5-4.5

## NUMBER OF RIDES COMPARISON



5-4.al

Attachment A



SHARED vs. TOTAL RIDES

Attachment <u>B</u>

5-4.61

#### MILEAGE COMPARISON



5-4.cl

Attachment C

## YEAR TO DATE MILEAGE



5-4.dl

## DAILY DRIVERS vs. SUBCONS



5-4.el

## Santa Cruz METRO August 2008 Ridership Report

| BAILTE    | Miles                 |                                                                                                                                                                                                                                   |                     | Povonuo   | UC<br>Student | UC Staff   | Cabrillo      |         | Tickets | Cash S/D     | Day Daga | S/D<br>Day Pass | Passes/<br>Free Rides | Pacific  | Total<br>Ridership | Passengers<br>Per Mile | Passengers<br>Per Hour | W/C       | Bike       |
|-----------|-----------------------|--------------------------------------------------------------------------