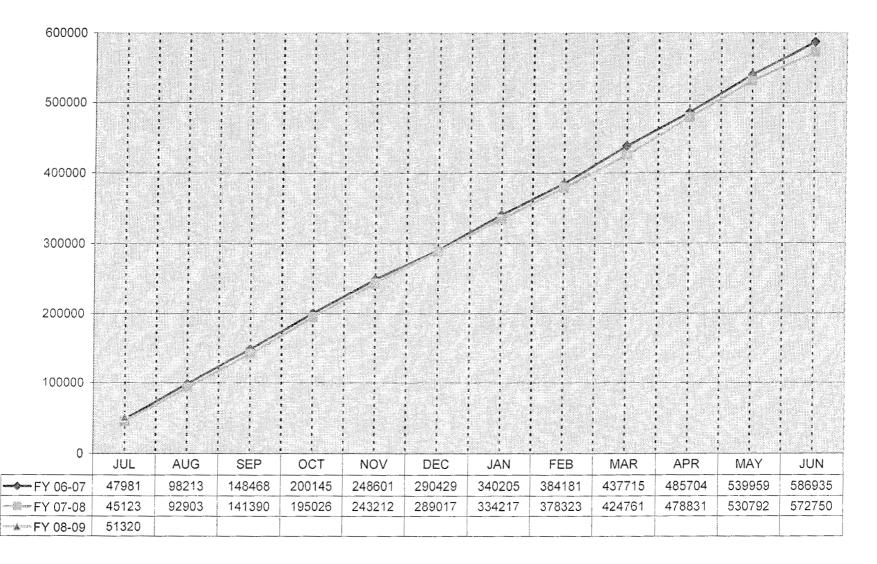

## CONSENT AGENDA

- 5-1. ACCEPT AND FILE PRELIMINARILY APPROVED CLAIMS FOR THE MONTH OF SEPTEMBER 2008
- 5-2. CONSIDERATION OF TORT CLAIMS: None
- 5-3. ACCEPT AND FILE THE METRO ADVISORY COMMITTEE (MAC) AGENDA FOR OCTOBER 15, 2008 AND MINUTES OF JULY 16, 2008
- 5-4. ACCEPT AND FILE PARACRUZ OPERATIONS STATUS REPORT FOR THE MONTH OF JULY 2008
- 5-5. ACCEPT AND FILE AUGUST 2008 RIDERSHIP REPORT
- 5-6. ACCEPT AND FILE HIGHWAY 17 STATUS REPORT FOR JUNE 2008
- 5-7. ACCEPT AND FILE UNIVERSITY OF CALIFORNIA, SANTA CRUZ SERVICE UPDATE FOR THE MONTH OF AUGUST 2008
- 5-8. ACCEPT AND FILE METROBASE PROJECT STATUS REPORT