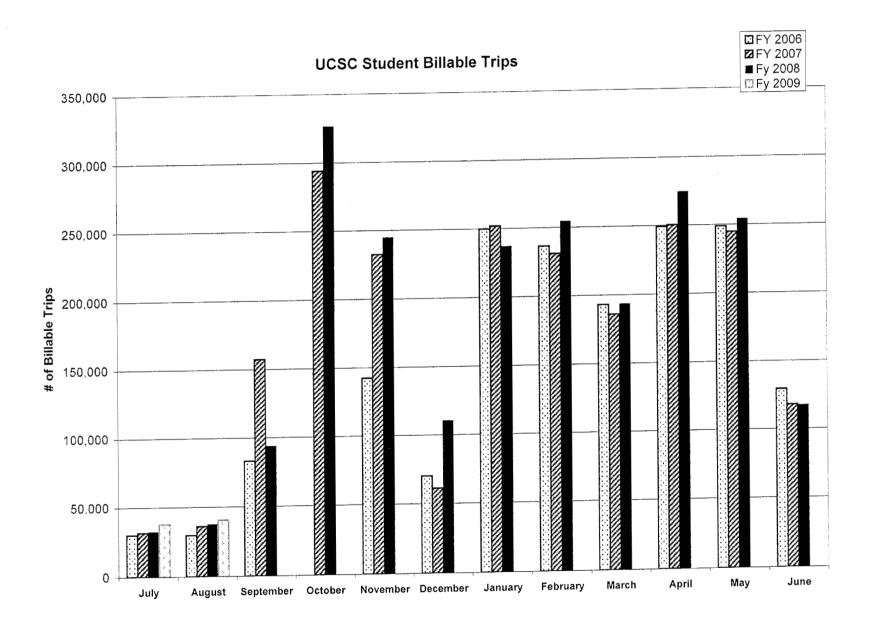

## CONSENT AGENDA

- 5-1. ACCEPT AND FILE PRELIMINARILY APPROVED CLAIMS FOR THE MONTH OF SEPTEMBER 2008
- 5-2. CONSIDERATION OF TORT CLAIMS: None
- 5-3. ACCEPT AND FILE THE METRO ADVISORY COMMITTEE (MAC) AGENDA FOR OCTOBER 15, 2008 AND MINUTES OF JULY 16, 2008
- 5-4. ACCEPT AND FILE PARACRUZ OPERATIONS STATUS REPORT FOR THE MONTH OF JULY 2008
- 5-5. ACCEPT AND FILE AUGUST 2008 RIDERSHIP REPORT
- 5-6. ACCEPT AND FILE HIGHWAY 17 STATUS REPORT FOR JUNE 2008
- 5-7. ACCEPT AND FILE UNIVERSITY OF CALIFORNIA, SANTA CRUZ SERVICE UPDATE FOR THE MONTH OF AUGUST 2008
- 5-8. ACCEPT AND FILE METROBASE PROJECT STATUS REPORT