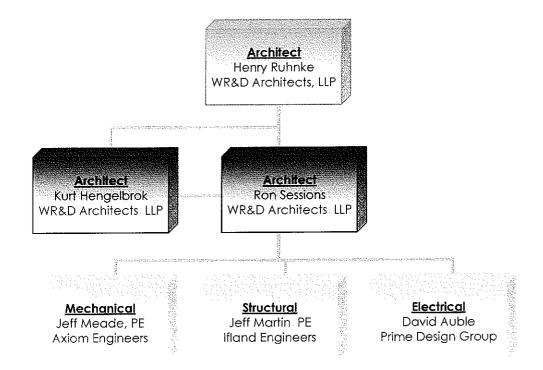

## REGULAR AGENDA

- 6. PRESENTATION OF EMPLOYEE LONGEVITY AWARDS Presented by: Chair Beautz THIS PRESENTATION WILL TAKE PLACE AT THE OCTOBER 24, 2008 BOARD MEETING
- 7. CONSIDERATION OF BOARD OF DIRECTORS MEETING SCHEDULE AND LOCATIONS FOR 2009
- 8. CONSIDERATION OF SERVICE REVISIONS FOR WINTER 2008 Presented By: Mark Dorfman, Assistant General Manager
- CONSIDERATION OF MONTHLY BUDGET STATUS REPORT FOR JUNE 2008; DESIGNATION OF EXCESS REVENUE IN THE AMOUNT OF \$2,039,950 FOR CARRYOVER INTO THE FY09 BUDGET AND ADOPTION OF SCHEDULE OF RESERVE ACCOUNTS Presented By: Angela Aitken, Finance Manager
- 10. CONSIDERATION OF APPOINTMENT OF DIRECTORS TO THE SANTA CRUZ CIVIC IMPROVEMENT CORPORATION Presented By: Angela Aitken, Finance Manager ACTION REQUESTED AT THE OCTOBER 10, 2008 BOARD MEETING
- 11. CONSIDERATION OF AUTHORIZING THE GENERAL MANAGER TO EXECUTE A CONTRACT WITH WALD, RUHNKE & DOST ARCHITECTS FOR ARCHITECT AND ENGINEERING SERVICES FOR THE REMODEL/CONSTRUCTION OF 110 VERNON STREET, SANTA CRUZ, CA Presented By: Frank Cheng, Project Manager ACTION REQUESTED AT THE OCTOBER 10, 2008 BOARD MEETING
- 12. REVIEW OF ITEMS TO BE DISCUSSED IN CLOSED SESSION: District Counsel
- 13. ORAL AND WRITTEN COMMUNICATIONS REGARDING CLOSED SESSION