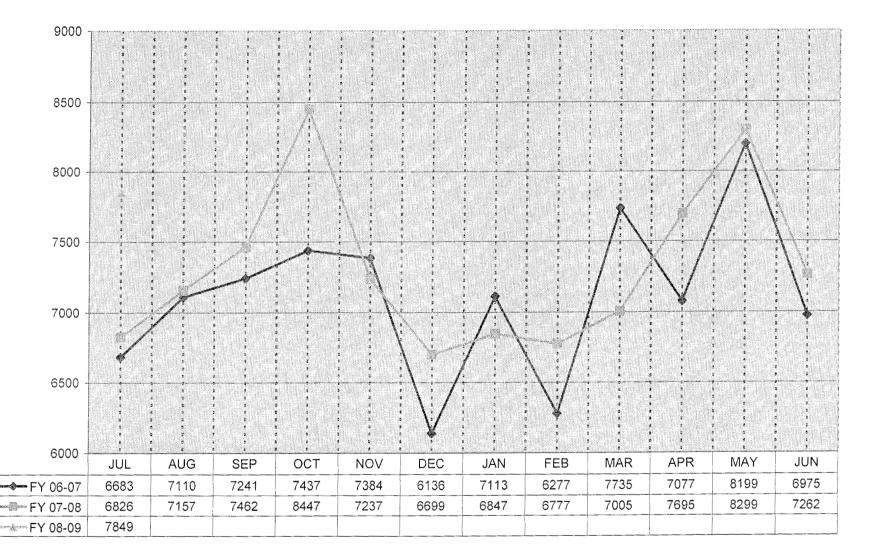

| 16.84%         | 29.94%              | 16.84%       | 29.94%       | 24.58%                  |                      |

## Comparative Operating Statistics This Fiscal Year, Last Fiscal Year through July.

5-4.4

Board of Directors Board Meeting October 24<sup>th</sup>, 2008 Page 5

## IV. FINANCIAL CONSIDERATIONS

NONE

## V. ATTACHMENTS

| Attachment A: | Number of Rides Comparison Chart      |
|---------------|---------------------------------------|
| Attachment B: | Shared vs. Total Rides Chart          |
| Attachment C: | Mileage Comparison Chart              |
| Attachment D: | Year To Date Mileage Chart            |
| Attachment E: | Daily Drivers vs. Subcontractor Chart |
|               |                                       |

5-4.5

## NUMBER OF RIDES COMPARISON



5-4.al

Attachment A



SHARED vs. TOTAL RIDES

Attachment <u>B</u>

5-4.61

#### MILEAGE COMPARISON



5-4.cl

Attachment C

## YEAR TO DATE MILEAGE



5-4.dl

## DAILY DRIVERS vs. SUBCONS



5-4.el

## Santa Cruz METRO August 2008 Ridership Report

| BAILTE    | Miles                 |                                                                                                                                                                                                                                   |                     | Povonuo   | UC<br>Student | UC Staff   | Cabrillo      |         | Tickets | Cash S/D     | Day Daga | S/D<br>Day Pass | Passes/<br>Free Rides | Pacific  | Total<br>Ridership | Passengers<br>Per Mile | Passengers<br>Per Hour | W/C       | Bike       |
|------