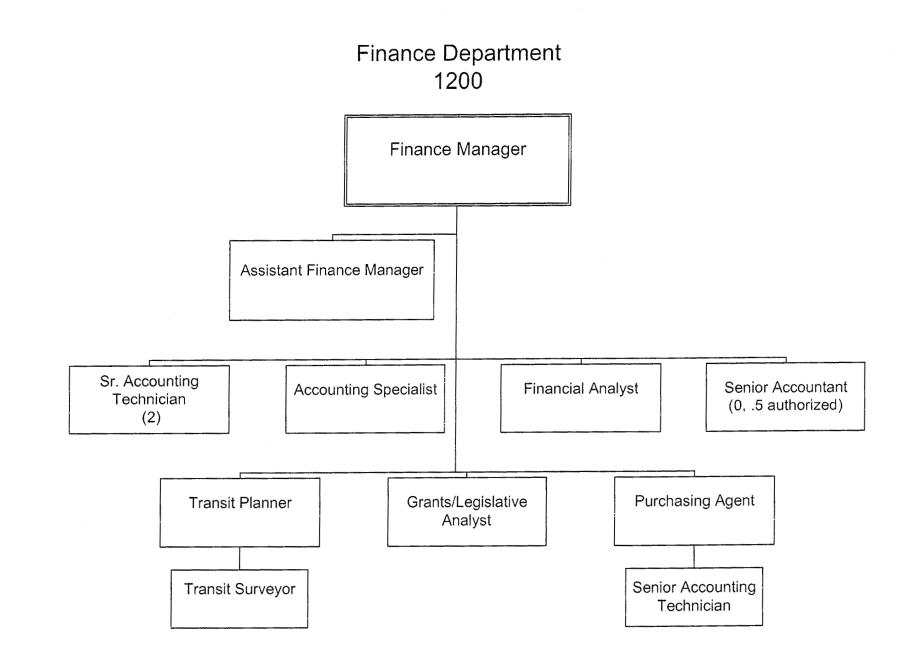

ash handling function in the Operations Department would be inconsistent with sound accounting practices. Therefore, I am recommending that the staffing and cash collections function be reassigned to the Finance Department in order to manage and supervise this function on sound financial management principles rather than physical proximity.

I am recommending that the Revenue Collections Supervisor be assigned to report to the Finance Manager and included in the Finance Department effective with the pay period beginning November 27, 2008.

#### **IV. FINANCIAL CONSIDERATIONS**

There is no financial impact.

#### V. ATTACHMENTS

| Attachment A: | Existing Finance Department Chart |
|---------------|-----------------------------------|
| Attachment B: | Proposed Finance Department Chart |



9.a

# Finance Department 1200



**Ч.Ы** 

See budget for details

### SANTA CRUZ METROPOLITAN TRANSIT DISTRICT

## REVISED

DATE: November 21, 2008

- **TO:** Board of Directors
- **FROM:** Pat Aviles, Assistant Human Resources Manager

#### SUBJECT: CONSIDERATION OF APPROVAL OF CLASS SPECIFICATION AND WAGE RANGE CHANGES FOR THE SAFETY AND TRAINING COORDINATOR POSITION

#### I. RECOMMENDED ACTION

Staff recommends the Board of Directors approve the revised class specification (job description) and wage range for the Safety and Training Coordinator position.

#### II. SUMMARY OF ISSUES

- The class specification has not been updated since September 1991.
- Over the past seventeen years the responsibilities of the position have changed significantly.
- The class specification also needed