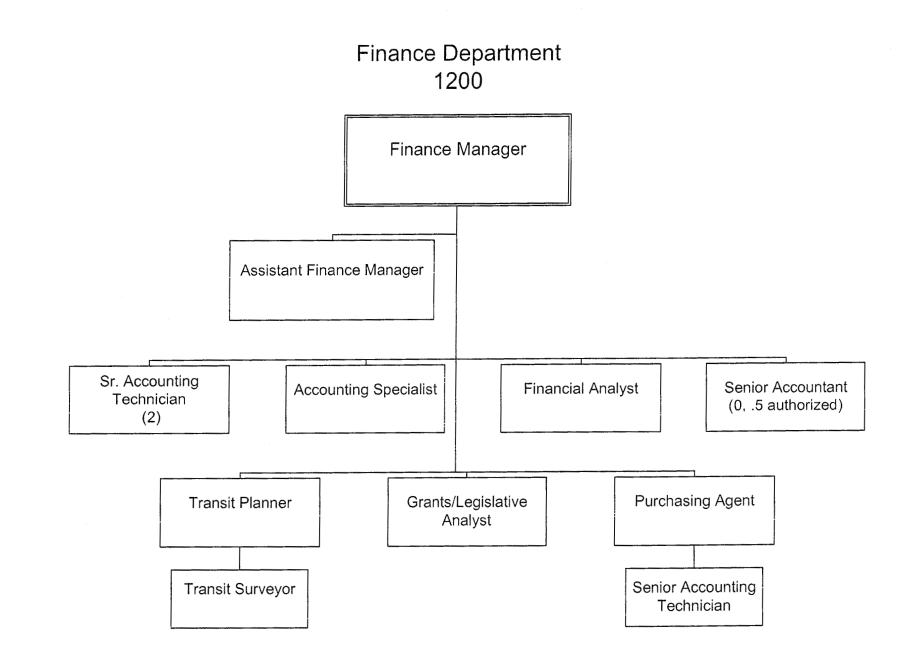

### REGULAR AGENDA

- PRESENTATION OF EMPLOYEE LONGEVITY AWARDS Presented by: Chair Beautz <u>THIS PRESENTATION WILL TAKE PLACE AT THE NOVEMBER 21, 2008 BOARD</u> <u>MEETING</u>
- 7. **PUBLIC HEARING** TO RECEIVE INPUT ON PROPOSED CHANGES TO SANTA CRUZ METRO'S CONFLICT OF INTEREST CODE Presented By: Margaret Gallagher, District Counsel **PUBLIC HEARING WILL TAKE PLACE AT THE NOVEMBER 21, 2008 BOARD MEETING**
- 8. ACCEPT AND FILE PARACRUZ OPERATIONS STATUS REPORT FOR THE MONTH OF JULY 2008 (Continued from October) Presented By: April Warnock, Paratransit Superintendent
- 9. CONSIDERATION OF REASSIGNMENT OF SUPERVISOR OF REVENUE COLLECTION FROM THE OPERATIONS DEPARTMENT TO THE FINANCE DEPARTMENT Presented By: Leslie R. White, General Manager
- 10. CONSIDERATION OF APPROVAL OF CLASS SPECIFICATION AND WAGE RANGE CHANGES FOR THE SAFETY AND TRAINING COORDINATOR POSITION Presented By: Pat Aviles, Assistant Human Resources Manager
- 11. ORAL ANNOUNCEMENT: NOTIFICATION OF MEETING LOCATION FOR NOVEMBER 21, 2008 – WATSONVILLE CITY COUNCIL CHAMBERS, 275 MAIN STREET, WATSONVILLE, CA Presented By: Vice Chair Bustichi ACTION REQUESTED AT THE NOVEMBER 14, 2008 BOARD MEETING
- 12. REVIEW OF ITEMS TO BE DISCUSSED IN CLOSED SESSION: District Counsel
- 13. ORAL AND WRITTEN COMMUNICATIONS REGARDING CLOSED SESSION