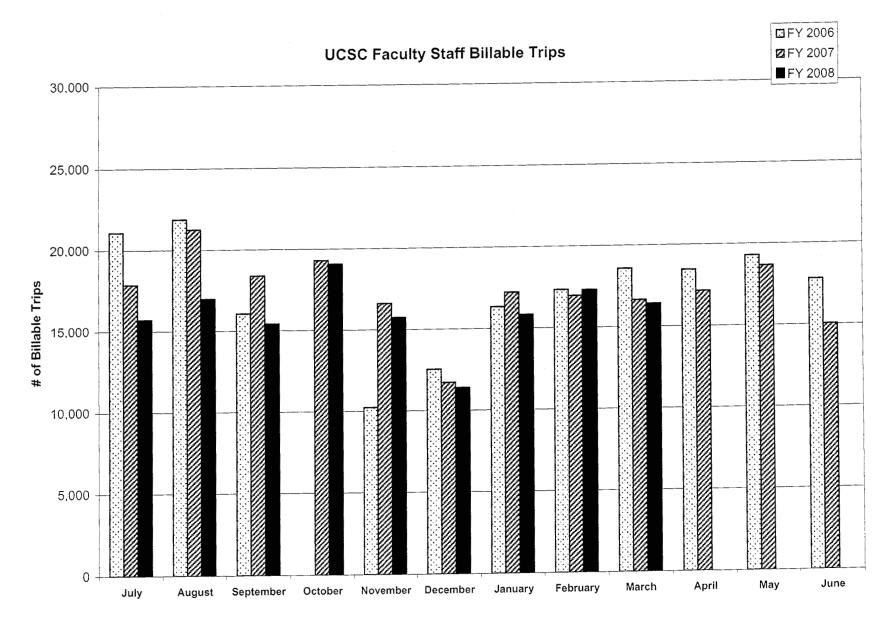

Regular Board Meeting Agenda May 23, 2008 Page 2

- 5-8. ACCEPT AND FILE UNIVERSITY OF CALIFORNIA, SANTA CRUZ SERVICE UPDATE FOR THE MONTH OF MARCH 2008
- 5-9. ACCEPT AND FILE MINUTES REFLECTING VOTING RESULTS FOR APPOINTEES TO THE SANTA CRUZ COUNTY REGIONAL TRANSPORTATION COMMISSION FOR THE APRIL 2008 MEETING(S)
- 5-10. ACCEPT AND FILE MARCH 2008 RIDERSHIP REPORT
- 5-11. ACCEPT AND FILE HIGHWAY 17 STATUS REPORT FOR JANUARY 2008