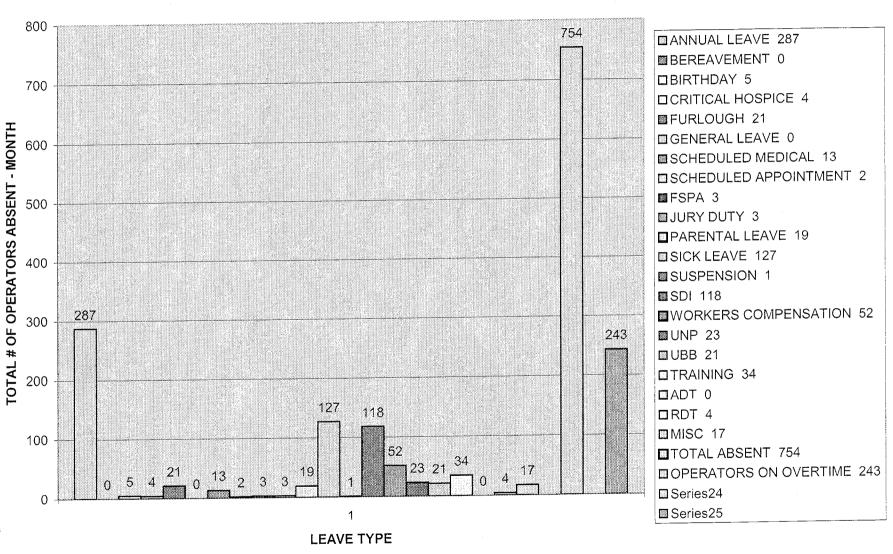

level of scheduled service METRO had committed to the public. A class of six operator trainees started on March 10, 2008, and is scheduled to be available for service May 21, 2008. This class replaces operators who have retired and includes the three additional positions authorized. These three additional Operators will increase our total funded Operator positions to 161.

#### IV. FINANCIAL CONSIDERATIONS

**NONE** 

#### V. ATTACHMENTS

Attachment A: Shift to Drivers Comparison – Weekdays
Attachment B: Absences by Leave Type – January 2008
Attachment C: Absences by Leave Type – February 2008
Attachment D: Absences by Leave Type – March 2008

A COMPON

# Alechnon

#### JANUARY 2008 ABSENCES BY LEAVE TYPE







# FEBRUARY 2008 ABSENCE BY LEAVE TYPE



# MARCH 2008 ABSENCE BY LEAVE TYPE



Attachment

#### SANTA CRUZ METROPOLITAN TRANSIT DISTRICT

DATE:

May 23, 2008

TO:

**Board of Directors** 

FROM:

April Warnock, Paratransit Superintendent

SUBJECT: METRO PARACRUZ ALLIANCE/DIALYSIS TRANSITIONAL REPORT

#### I. RECOMMENDED ACTION

#### This report is for information only- no action requested

#### II. SUMMARY OF ISSUES

- The Central Coast Alliance for Health (the Alliance) is a non-profit health plan that serves over 85,000 members in Santa Cruz and Monterey Counties. Their programs include brokering for Medi-Cal.
- Prior to March 2007, the Alliance historically had been providing no-fare transportation to a diversity of medical services, including dialysis, accessed by their members.
- Alliance issues a letter dated February 26<sup>th</sup>, 2007 to all Alliance Pro