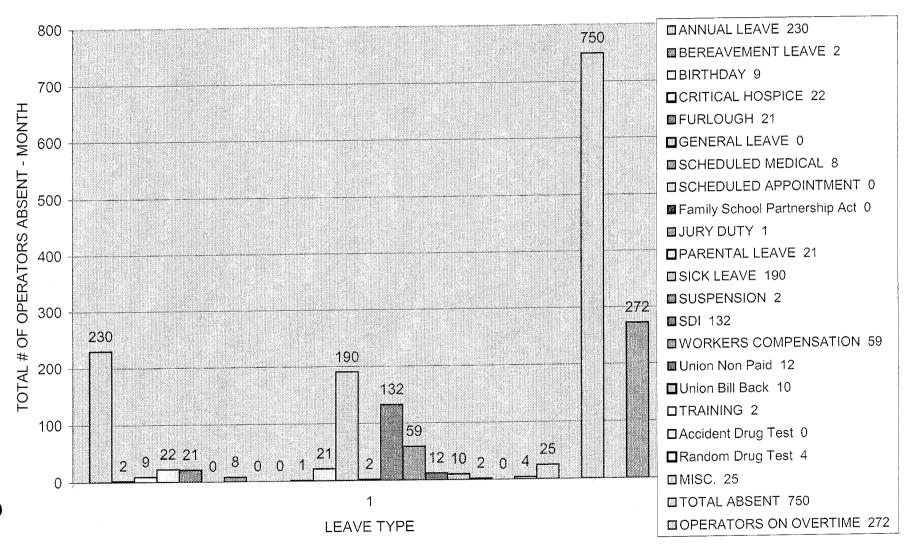

ditional operators were needed for the level of scheduled service METRO had committed to the public. A class of six operator trainees started on March 10, 2008, and is scheduled to be available for service May 21, 2008. This class replaces operators who have retired and includes the three additional positions authorized. These three additional Operators will increase our total funded Operator positions to 161.

#### IV. FINANCIAL CONSIDERATIONS

**NONE** 

#### V. ATTACHMENTS

Attachment A: Shift to Drivers Comparison – Weekdays
Attachment B: Absences by Leave Type – January 2008
Attachment C: Absences by Leave Type – February 2008
Attachment D: Absences by Leave Type – March 2008

A COMPON

# Alechnon

#### JANUARY 2008 ABSENCES BY LEAVE TYPE







# FEBRUARY 2008 ABSENCE BY LEAVE TYPE



# MARCH 2008 ABSENCE BY LEAVE TYPE



Attachment

#### SANTA CRUZ METROPOLITAN TRANSIT DISTRICT

DATE:

May 23, 2008

TO:

**Board of Directors** 

FROM:

April Warnock, Paratransit Superintendent

SUBJECT: METRO PARACRUZ ALLIANCE/DIALYSIS TRANSITIONAL REPORT

#### I. RECOMMENDED ACTION

#### This report is for information only- no action requested

#### II. SUMMARY OF ISSUES

- The Central Coast Alliance for Health (the Alliance) is a non-profit health plan that serves over 85,000 members in Santa Cruz and Monterey Counties. Their programs include brokering for Medi-Cal.
- Prior to March 2007, the Alliance historically had been providing no-fare transportation to a diversity of medical services, including dialysis, accessed by their members.
- Alliance issues a letter dated February 26<