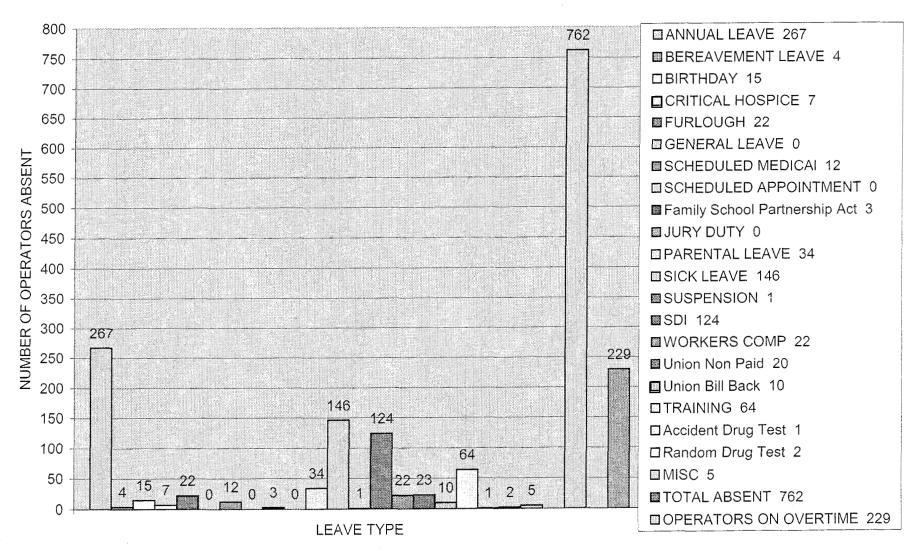

rom the analysis determined that three (3) additional operators were needed for the level of scheduled service METRO had committed to the public. A class of six operator trainees started on March 10, 2008, and is scheduled to be available for service May 21, 2008. This class replaces operators who have retired and includes the three additional positions authorized. These three additional Operators will increase our total funded Operator positions to 161.

#### IV. FINANCIAL CONSIDERATIONS

**NONE** 

#### V. ATTACHMENTS

Attachment A: Shift to Drivers Comparison – Weekdays
Attachment B: Absences by Leave Type – January 2008
Attachment C: Absences by Leave Type – February 2008
Attachment D: Absences by Leave Type – March 2008

A COMPON

# Alechnon

#### JANUARY 2008 ABSENCES BY LEAVE TYPE







# FEBRUARY 2008 ABSENCE BY LEAVE TYPE



# MARCH 2008 ABSENCE BY LEAVE TYPE



Attachment

#### SANTA CRUZ METROPOLITAN TRANSIT DISTRICT

DATE:

May 23, 2008

TO:

**Board of Directors** 

FROM:

April Warnock, Paratransit Superintendent

SUBJECT: METRO PARACRUZ ALLIANCE/DIALYSIS TRANSITIONAL REPORT

#### I. RECOMMENDED ACTION

#### This report is for information only- no action requested

#### II. SUMMARY OF ISSUES

- The Central Coast Alliance for Health (the Alliance) is a non-profit health plan that serves over 85,000 members in Santa Cruz and Monterey Counties. Their programs include brokering for Medi-Cal.
- Prior to March 2007, the Alliance historically had been providing no-fare transportation to a diversity of medical services, including dialysis, accessed by their members.