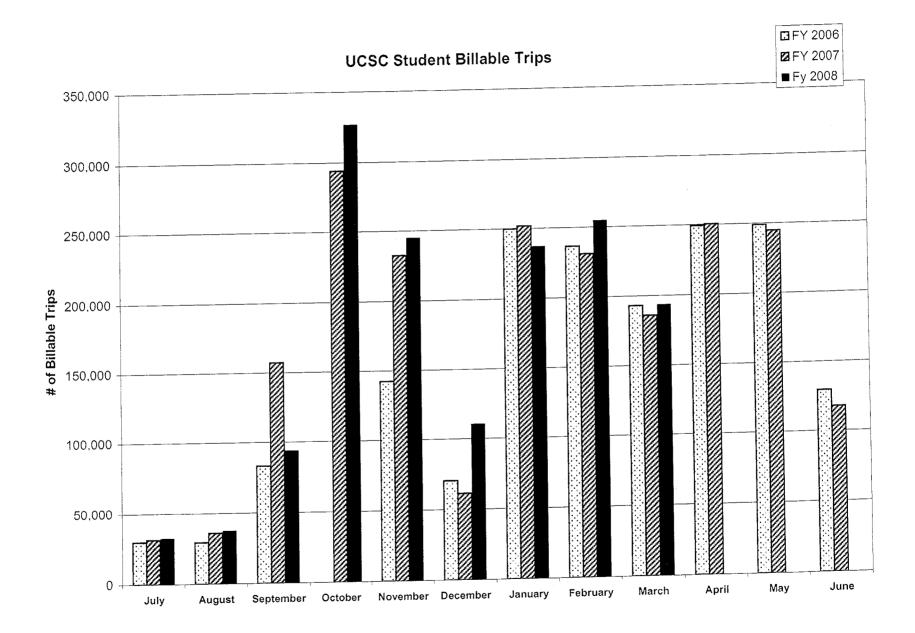

Regular Board Meeting Agenda May 23, 2008 Page 2

- 5-8. ACCEPT AND FILE UNIVERSITY OF CALIFORNIA, SANTA CRUZ SERVICE UPDATE FOR THE MONTH OF MARCH 2008
- 5-9. ACCEPT AND FILE MINUTES REFLECTING VOTING RESULTS FOR APPOINTEES TO THE SANTA CRUZ COUNTY REGIONAL TRANSPORTATION COMMISSION FOR THE APRIL 2008 MEETING(S)
- 5-10. ACCEPT AND FILE MARCH 2008 RIDERSHIP REPORT
- 5-11. ACCEPT AND FILE HIGHWAY 17 STATUS REPORT FOR JANUARY 2008