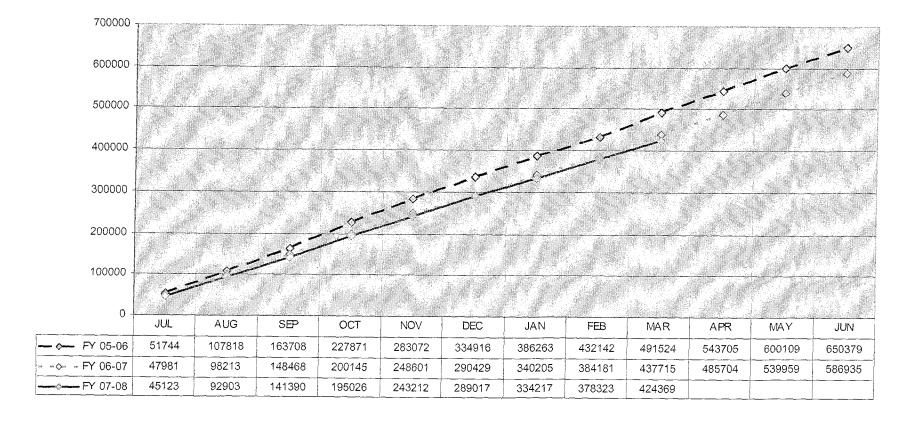

00<br>0000<br>0000<br>0000<br>0000<br>0000<br>0000<br>0000<br>0000<br>0000<br>0000<br>0000<br>0000<br>0000<br>0000<br>0000<br>0000<br>0000<br>0000<br>0000<br>0000<br>0000<br>0000<br>0000<br>0000<br>0000<br>0000<br>0000<br>0000<br>0000<br>0000<br>0000<br>0000<br>0000<br>0000<br>0000<br>0000<br>0000<br>0000<br>0000<br>0000<br>0000<br>0000<br>0000<br>0000<br>0000<br>0000<br>0000<br>0000<br>0000<br>0000<br>0000<br>0000<br>0000<br>0000<br>0000<br>0000<br>0000<br>0000<br>0000<br>0000<br>0000<br>0000<br>0000<br>0000<br>0000<br>0000<br>0000<br>0000<br>0000<br>0000<br>0000 | \$ 2000      | 3000 |      | 00-00 FT 00-00 | 10-07 |      | - OH FY U5-U6 | EV 07-08 |

Board of Directors Board Meeting June 27<sup>th</sup>, 2008 Page 2 of 5

#### MILEAGE COMPARISON



#### YEAR TO DATE MILEAGE COMPARISON



#### DAILY DRIVERS VS. SUBCONS





#### SANTA CRUZ METROPOLITAN TRANSIT DISTRICT

DATE:

June 27, 2008

TO:

Board of Directors

FROM:

Frank L. Cheng, Project Manager

SUBJECT:

CONSIDERATION OF METROBASE STATUS REPORT

#### I. RECOMMENDED ACTION

#### That the Board of Directors accept and file the MetroBase Status Report.

#### II. SUMMARY OF ISSUES

- Service Building work
  - METRO has completed relocation of revenue collection to the Service & Fueling Building.
- Maintenance Building
  - West Bay Builders continuing site work on 120 Golf Club Drive property. All
    major underground piping is complete for the first half of the Maintenance
    Building.
  - On May 14, 2008, PG&E installed a new pole for usage by METRO for the Maintenance Building. Next step for PG&E is to schedule