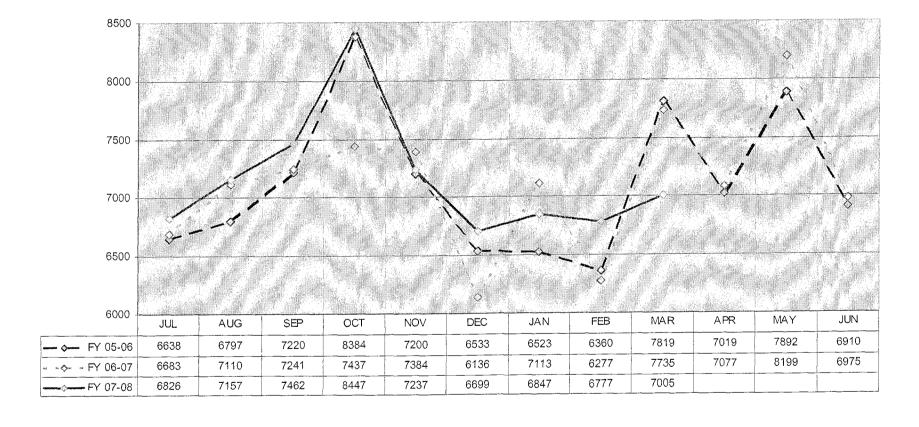

| 7.26%    | 9.49%    | 8.57%        | 14.67%       |
| Vendor cost per ride                      | \$24.88  | \$21.25  | \$24.02      | \$22.61      |
| ParaCruz driver cost per ride (estimated) | \$26.95  | \$24.91  | \$25.89      | \$23.96      |
| Rides < 10 miles                          | 80.89%   | 70.45%   | 82.25%       | 71.79%       |
| Rides > 10                                | 19.11%   | 29.55%   | 17.75%       | 28.21%       |

#### IV. FINANCIAL CONSIDERATIONS

**NONE** 

#### V. ATTACHMENTS

**Attachment A:** Number of Rides Comparison Chart

**Attachment B:** Shared vs. Total Rides Chart

**Attachment C:** Mileage Comparison Chart

**Attachment D:** Year To Date Mileage Chart

**Attachment E:** Daily Drivers vs. Subcontractor Chart

#### NUMBER OF RIDES COMPARISON



# SHARED VS TOTAL RIDES

|