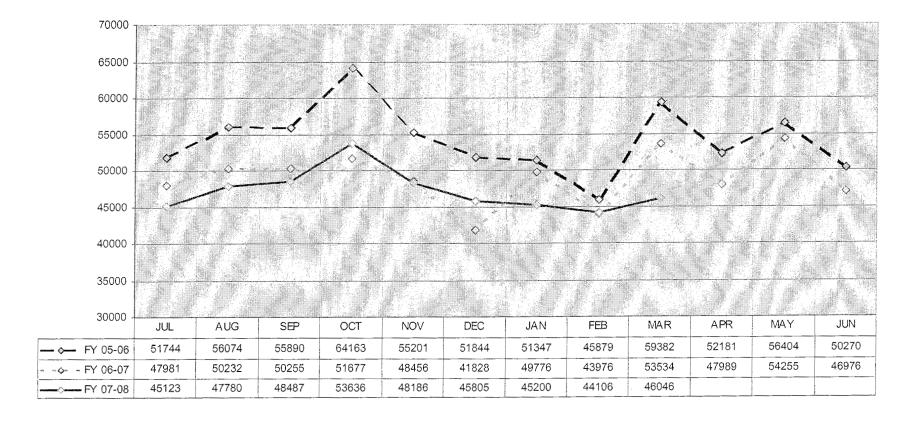

00<br>0000<br>0000<br>0000<br>0000<br>0000<br>0000<br>0000<br>0000<br>0000<br>0000<br>0000<br>0000<br>0000<br>0000<br>0000<br>0000<br>0000<br>0000<br>0000<br>0000<br>0000<br>0000<br>0000<br>0000<br>0000<br>0000<br>0000<br>0000<br>0000<br>0000<br>0000<br>0000<br>0000<br>0000<br>0000<br>0000<br>0000<br>0000<br>0000<br>0000<br>0000<br>0000<br>0000<br>0000<br>0000<br>0000<br>0000<br>0000<br>0000<br>0000<br>0000<br>0000<br>0000<br>0000<br>0000<br>0000<br>0000<br>0000<br>0000<br>0000<br>0000<br>0000<br>0000<br>0000<br>0000<br>0000<br>0000<br>0000<br>0000<br>0000<br>0000<br>0000<br>0000<br>0000<br>0000<br>0000 | \$ 2000      | 3000 |      | 00-00 FT 00-00 | 10-07 |      | - OH FY U5-U6 | EV 07-08 |

Board of Directors Board Meeting June 27<sup>th</sup>, 2008 Page 2 of 5

#### MILEAGE COMPARISON



#### YEAR TO DATE MILEAGE COMPARISON



#### DAILY DRIVERS VS. SUBCONS





#### SANTA CRUZ METROPOLITAN TRANSIT DISTRICT

DATE:

June 27, 2008

TO:

Board of Directors

FROM:

Frank L. Cheng, Project Manager

SUBJECT:

CONSIDERATION OF METROBASE STATUS REPORT

#### I. RECOMMENDED ACTION

#### That the Board of Directors accept and file the MetroBase Status Report.

#### II. SUMMARY OF ISSUES

- Service Building work
  - METRO has completed relocation of revenue collection to the Service & Fueling Building.
- Maintenance Building
  - West Bay Builders continuing site work on 120 Golf Club Drive property. All
    major underground piping is complete for the first half of the Maintenance
    Building.
  - On May 14, 2008, PG&E installed a new pole for usage by METRO for the Maintenance Bui