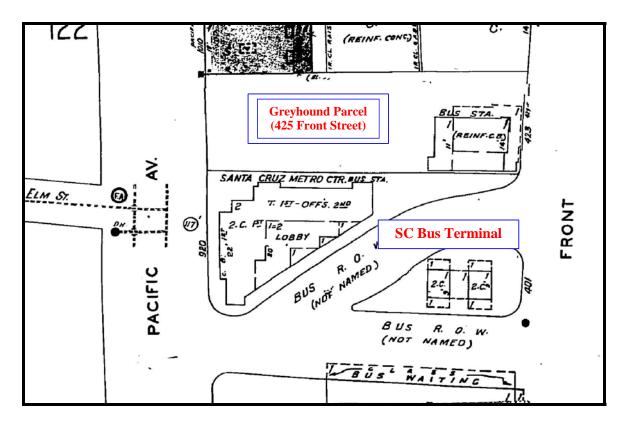

Employee Organization United Transportation Union (UTU), Local

23, Fixed Route

2. CONFERENCE WITH REAL PROPERTY NEGOTIATORS (Pursuant to Government Code Section 54956.8)

a. Property: 425 Front Street, Santa Cruz, CA

Negotiating parties: Ceil Cirillo, Tony Condotti, and Leslie R. White for

SCMTD

Mark Fallis for Greyhound/Transportation Realty Income Partners L.P., Owner of 425 Front Street Under Negotiation:

Price and Terms