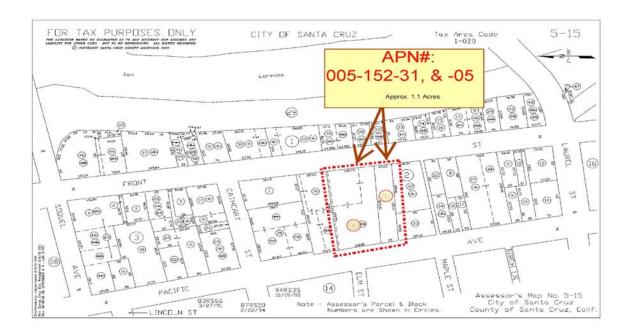

Presented By: Leslie R. White, General Manager

PUBLIC HEARING WILL TAKE PLACE AT THE JANUARY 25, 2008 BOARD

MEETING

8. CONSIDERATION OF AUTHORIZING THE GENERAL MANAGER TO EXECUTE A CONTRACT WITH WEBER HAYES AND ASSOCIATES FOR PHASE I AND II ENVIRONMENTAL SITE ASSESSMENT REPORTS FOR THE PROPERTIES LOCATED AT 920 AND 912 PACIFIC AVENUE, SANTA CRUZ Presented By: Tom Stickel, Maintenance Manager ACTION REQUESTED AT THE JANUARY 11, 2008 BOARD MEETING