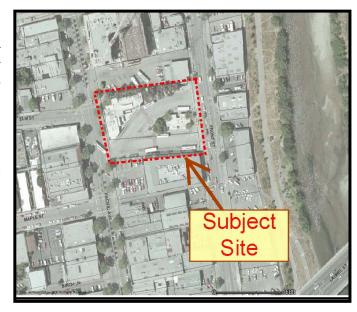

Employee Organization United Transportation Union (UTU), Local

23, Fixed Route

2. CONFERENCE WITH REAL PROPERTY NEGOTIATORS (Pursuant to Government Code Section 54956.8)

a. Property: 425 Front Street, Santa Cruz, CA

Negotiating parties: Ceil Cirillo, Tony Condotti, and Leslie R. White for

SCMTD

Mark Fallis for Greyhound/Transportation Realty Income Partners L.P., Owner of 425 Front Street Under Negotiation:

Price and Terms