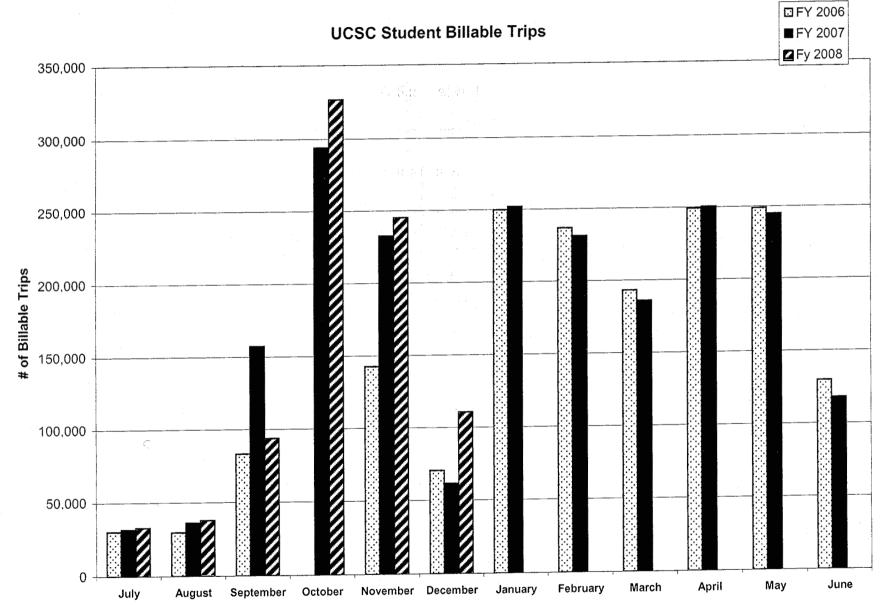

Regular Board Meeting Agenda February 22, 2008 Page 2

- 5-8. CONSIDERATION OF AUTHORIZING THE GENERAL MANAGER TO EXECUTE A CONTRACT WITH THE LAW OFFICES OF MARIE F. SANG FOR LEGAL SERVICES IN THE AREA OF WORKER'S COMPENSATION
- 5-9. CONSIDERATION OF AUTHORIZING THE DISPOSAL OF ONE HASLER POSTAGE MAILING MACHINE
- 5-10. APPROVE REGULAR BOARD MEETING MINUTES OF JANUARY 11 & 25, 2008, SPECIAL MINUTES OF JANUARY 25, 2008, AND REVISED SPECIAL MINUTES OF OCTOBER 26, 2007
- 5-11. ACCEPT AND FILE UNIVERSITY OF CALIFORNIA, SANTA CRUZ SERVICE UPDATE FOR THE MONTH OF DECEMBER 2007
- 5-12. ACCEPT AND FILE MINUTES REFLECTING VOTING RESULTS FROM APPOINTEES TO THE SANTA CRUZ COUNTY REGIONAL TRANSPORTATION COMMISSION FOR THE JANUARY 2008 MEETING(S)
- 5-13. ACCEPT AND FILE DECEMBER 2007 RIDERSHIP REPORT
- 5-14. CONSIDERATION OF AN AGREEMENT WITH SANTA CRUZ SEASIDE COMPANY FOR THE PROVISION OF LATE NIGHT SERVICE
- 5-15. CONSIDERATION OF APPROVAL OF REVISED FY08 CAPITAL BUDGET
- 5-16. ACCEPT AND FILE HIGHWAY 17 STATUS REPORT FOR OCTOBER 2007