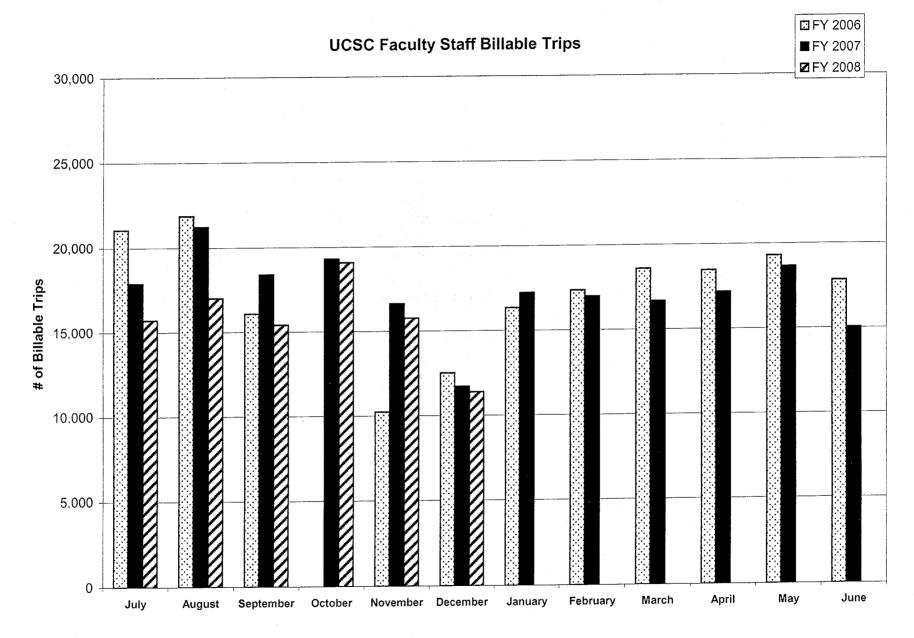

Regular Board Meeting Agenda February 22, 2008 Page 2

- 5-8. CONSIDERATION OF AUTHORIZING THE GENERAL MANAGER TO EXECUTE A CONTRACT WITH THE LAW OFFICES OF MARIE F. SANG FOR LEGAL SERVICES IN THE AREA OF WORKER'S COMPENSATION
- 5-9. CONSIDERATION OF AUTHORIZING THE DISPOSAL OF ONE HASLER POSTAGE MAILING MACHINE
- 5-10. APPROVE REGULAR BOARD MEETING MINUTES OF JANUARY 11 & 25, 2008, SPECIAL MINUTES OF JANUARY 25, 2008, AND REVISED SPECIAL MINUTES OF OCTOBER 26, 2007
- 5-11. ACCEPT AND FILE UNIVERSITY OF CALIFORNIA, SANTA CRUZ SERVICE UPDATE FOR THE MONTH OF DECEMBER 2007
- 5-12. ACCEPT AND FILE MINUTES REFLECTING VOTING RESULTS FROM APPOINTEES TO THE SANTA CRUZ COUNTY REGIONAL TRANSPORTATION COMMISSION FOR THE JANUARY 2008 MEETING(S)
- 5-13. ACCEPT AND FILE DECEMBER 2007 RIDERSHIP REPORT
- 5-14. CONSIDERATION OF AN AGREEMENT WITH SANTA CRUZ SEASIDE COMPANY FOR THE PROVISION OF LATE NIGHT SERVICE
- 5-15. CONSIDERATION OF APPROVAL OF REVISED FY08 CAPITAL BUDGET
- 5-16. ACCEPT AND FILE HIGHWAY 17 STATUS REPORT FOR OCTOBER 2007