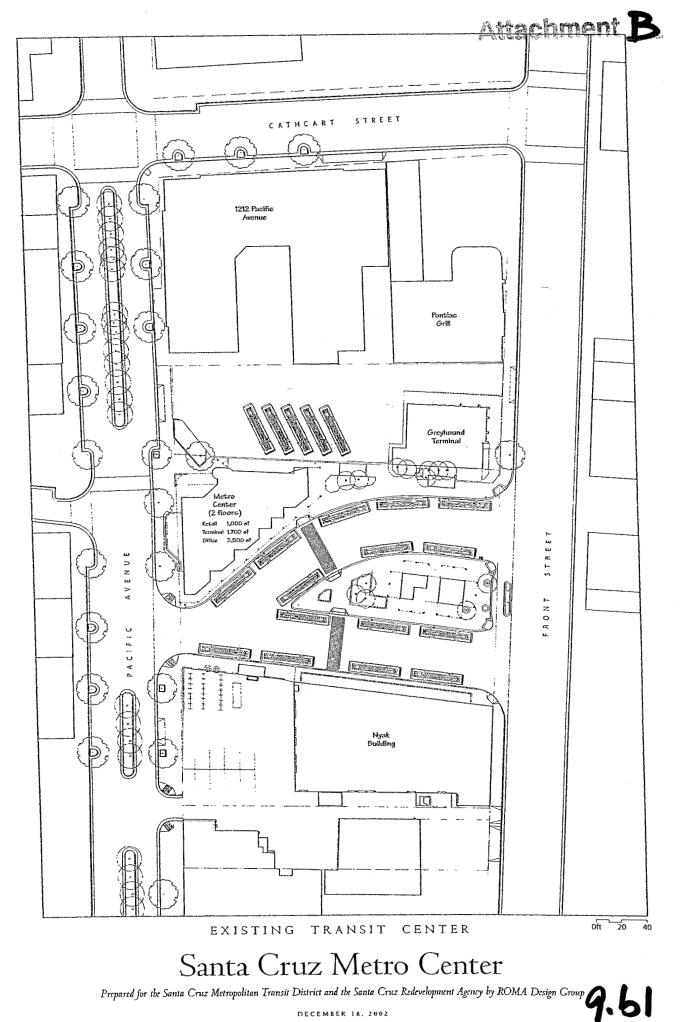

## **REGULAR AGENDA**

- PRESENTATION OF EMPLOYEE LONGEVITY AWARDS Presented by: Chair Beautz <u>THIS PRESENTATION WILL TAKE PLACE AT THE FEBRUARY 22, 2008 BOARD</u> <u>MEETING</u>
- 7. PUBLIC HEARING: CONSIDERATION OF ADOPTING A PROGRAM OF PROJECTS FOR FTA URBAN AND RURAL OPERATING ASSISTANCE AND ADOPTING A RESOLUTION AUTHORIZING THE APPLICATION AND EXECUTION OF A GRANT FOR FTA RURAL OPERATING ASSISTANCE FOR FY 2008 Presented By: Mark Dorfman, Assistant General Manager <u>PUBLIC HEARING WILL TAKE PLACE AT THE FEBRUARY 22, 2008 BOARD</u> <u>MEETING</u>
- 8. CONSIDERATION OF AUTHORIZING THE GENERAL MANAGER TO EXECUTE A CONTRACT WITH PG&E FOR SUPPLEMENTAL CNG FUELING Presented By: Tom Stickel, Maintenance Manager ACTION REQUESTED AT THE FEBRUARY 8, 2008 BOARD MEETING
- 9. CONSIDERATION OF FILING A NOTICE OF INTENT FOR PACIFIC STATION RENOVATION PROJECT WITH THE DEPARTMENT OF TOXIC SUBSTANCE CONTROL AND OF PROVIDING DIRECTION TO DISTRICT COUNSEL FOR THE PREPARATION OF A PURCHASE AGREEMENT FOR THE PROPERTY LOCATED AT 425 FRONT STREET, SANTA CRUZ Presented By: Leslie R. White, General Manager ACTION REQUESTED AT THE FEBRUARY 8, 2008 BOARD MEETING
- 10. ORAL ANNOUNCEMENT: NOTIFICATION OF MEETING LOCATION FOR FEBRUARY 22, 2008 – NEW WATSONVILLE CITY COUNCIL CHAMBERS, 275 MAIN STREET, WATSONVILLE Presented By: Vice Chair Bustichi <u>ACTION REQUESTED AT THE FEBRUARY 8, 2008 BOARD MEETING</u>
- 11. REVIEW OF ITEMS TO BE DISCUSSED IN CLOSED SESSION: District Counsel
- 12. ORAL AND WRITTEN COMMUNICATIONS REGARDING CLOSED SESSION