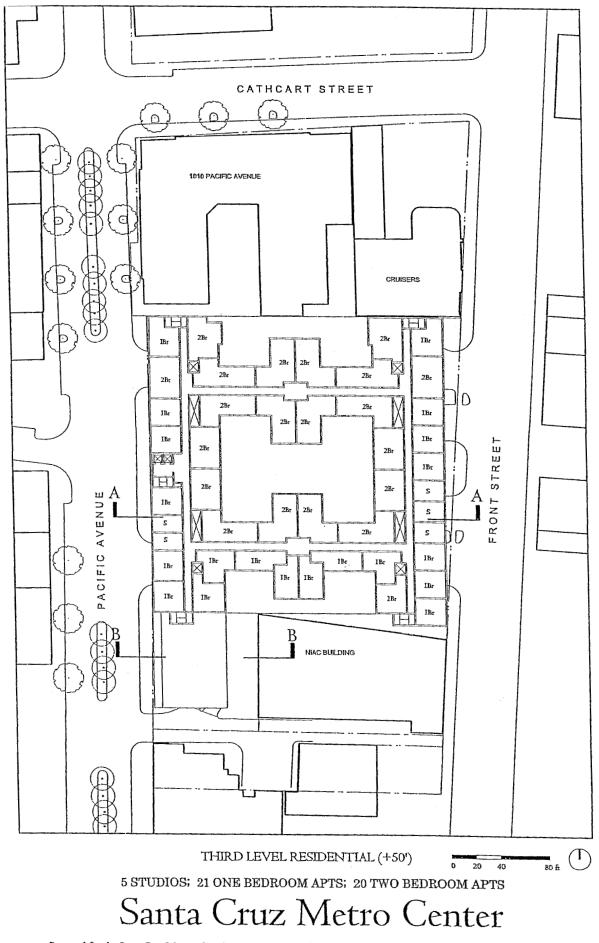

## **REGULAR AGENDA**

- PRESENTATION OF EMPLOYEE LONGEVITY AWARDS Presented by: Chair Beautz <u>THIS PRESENTATION WILL TAKE PLACE AT THE FEBRUARY 22, 2008 BOARD</u> <u>MEETING</u>
- 7. PUBLIC HEARING: CONSIDERATION OF ADOPTING A PROGRAM OF PROJECTS FOR FTA URBAN AND RURAL OPERATING ASSISTANCE AND ADOPTING A RESOLUTION AUTHORIZING THE APPLICATION AND EXECUTION OF A GRANT FOR FTA RURAL OPERATING ASSISTANCE FOR FY 2008 Presented By: Mark Dorfman, Assistant General Manager <u>PUBLIC HEARING WILL TAKE PLACE AT THE FEBRUARY 22, 2008 BOARD</u> <u>MEETING</u>
- 8. CONSIDERATION OF AUTHORIZING THE GENERAL MANAGER TO EXECUTE A CONTRACT WITH PG&E FOR SUPPLEMENTAL CNG FUELING Presented By: Tom Stickel, Maintenance Manager ACTION REQUESTED AT THE FEBRUARY 8, 2008 BOARD MEETING
- 9. CONSIDERATION OF FILING A NOTICE OF INTENT FOR PACIFIC STATION RENOVATION PROJECT WITH THE DEPARTMENT OF TOXIC SUBSTANCE CONTROL AND OF PROVIDING DIRECTION TO DISTRICT COUNSEL FOR THE PREPARATION OF A PURCHASE AGREEMENT FOR THE PROPERTY LOCATED AT 425 FRONT STREET, SANTA CRUZ Presented By: Leslie R. White, General Manager ACTION REQUESTED AT THE FEBRUARY 8, 2008 BOARD MEETING
- 10. ORAL ANNOUNCEMENT: NOTIFICATION OF MEETING LOCATION FOR FEBRUARY 22, 2008 – NEW WATSONVILLE CITY COUNCIL CHAMBERS, 275 MAIN STREET, WATSONVILLE Presented By: Vice Chair Bustichi <u>ACTION REQUESTED AT THE FEBRUARY 8, 2008 BOARD MEETING</u>
- 11. REVIEW OF ITEMS TO BE DISCUSSED IN CLOSED SESSION: District Counsel
- 12. ORAL AND WRITTEN COMMUNICATIONS REGARDING CLOSED SESSION