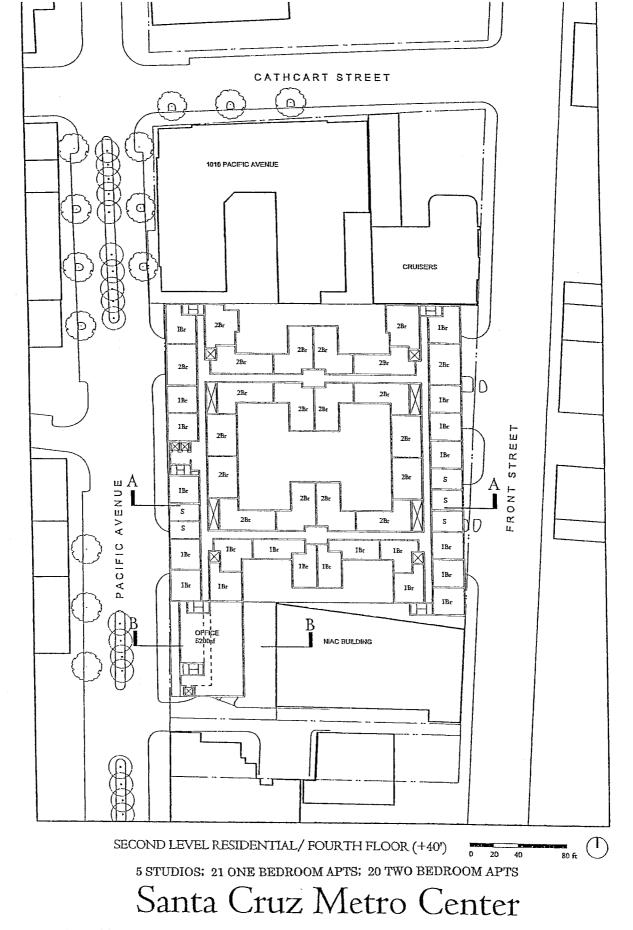

## **REGULAR AGENDA**

- PRESENTATION OF EMPLOYEE LONGEVITY AWARDS Presented by: Chair Beautz <u>THIS PRESENTATION WILL TAKE PLACE AT THE FEBRUARY 22, 2008 BOARD</u> <u>MEETING</u>
- 7. PUBLIC HEARING: CONSIDERATION OF ADOPTING A PROGRAM OF PROJECTS FOR FTA URBAN AND RURAL OPERATING ASSISTANCE AND ADOPTING A RESOLUTION AUTHORIZING THE APPLICATION AND EXECUTION OF A GRANT FOR FTA RURAL OPERATING ASSISTANCE FOR FY 2008 Presented By: Mark Dorfman, Assistant General Manager <u>PUBLIC HEARING WILL TAKE PLACE AT THE FEBRUARY 22, 2008 BOARD</u> <u>MEETING</u>
- 8. CONSIDERATION OF AUTHORIZING THE GENERAL MANAGER TO EXECUTE A CONTRACT WITH PG&E FOR SUPPLEMENTAL CNG FUELING Presented By: Tom Stickel, Maintenance Manager ACTION REQUESTED AT THE FEBRUARY 8, 2008 BOARD MEETING
- 9. CONSIDERATION OF FILING A NOTICE OF INTENT FOR PACIFIC STATION RENOVATION PROJECT WITH THE DEPARTMENT OF TOXIC SUBSTANCE CONTROL AND OF PROVIDING DIRECTION TO DISTRICT COUNSEL FOR THE PREPARATION OF A PURCHASE AGREEMENT FOR THE PROPERTY LOCATED AT 425 FRONT STREET, SANTA CRUZ Presented By: Leslie R. White, General Manager ACTION REQUESTED AT THE FEBRUARY 8, 2008 BOARD MEETING
- 10. ORAL ANNOUNCEMENT: NOTIFICATION OF MEETING LOCATION FOR FEBRUARY 22, 2008 – NEW WATSONVILLE CITY COUNCIL CHAMBERS, 275 MAIN STREET, WATSONVILLE Presented By: Vice Chair Bustichi <u>ACTION REQUESTED AT THE FEBRUARY 8, 2008 BOARD MEETING</u>
- 11. REVIEW OF ITEMS TO BE DISCUSSED IN CLOSED SESSION: District Counsel
- 12. ORAL AND WRITTEN COMMUNICATIONS REGARDING CLOSED SESSION