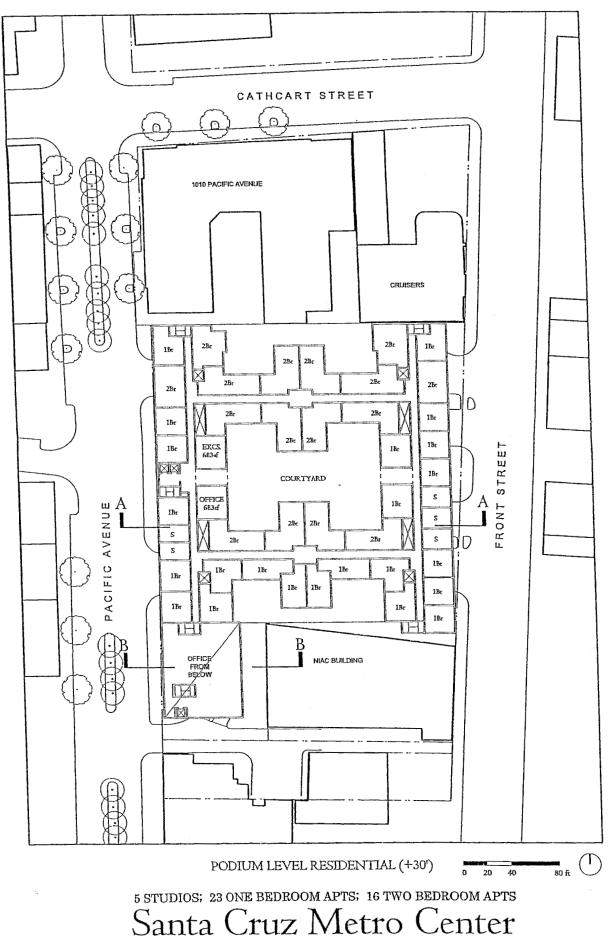

## **REGULAR AGENDA**

- PRESENTATION OF EMPLOYEE LONGEVITY AWARDS Presented by: Chair Beautz <u>THIS PRESENTATION WILL TAKE PLACE AT THE FEBRUARY 22, 2008 BOARD</u> <u>MEETING</u>
- 7. PUBLIC HEARING: CONSIDERATION OF ADOPTING A PROGRAM OF PROJECTS FOR FTA URBAN AND RURAL OPERATING ASSISTANCE AND ADOPTING A RESOLUTION AUTHORIZING THE APPLICATION AND EXECUTION OF A GRANT FOR FTA RURAL OPERATING ASSISTANCE FOR FY 2008 Presented By: Mark Dorfman, Assistant General Manager <u>PUBLIC HEARING WILL TAKE PLACE AT THE FEBRUARY 22, 2008 BOARD</u> <u>MEETING</u>
- 8. CONSIDERATION OF AUTHORIZING THE GENERAL MANAGER TO EXECUTE A CONTRACT WITH PG&E FOR SUPPLEMENTAL CNG FUELING Presented By: Tom Stickel, Maintenance Manager ACTION REQUESTED AT THE FEBRUARY 8, 2008 BOARD MEETING
- 9. CONSIDERATION OF FILING A NOTICE OF INTENT FOR PACIFIC STATION RENOVATION PROJECT WITH THE DEPARTMENT OF TOXIC SUBSTANCE CONTROL AND OF PROVIDING DIRECTION TO DISTRICT COUNSEL FOR THE PREPARATION OF A PURCHASE AGREEMENT FOR THE PROPERTY LOCATED AT 425 FRONT STREET, SANTA CRUZ Presented By: Leslie R. White, General Manager ACTION REQUESTED AT THE FEBRUARY 8, 2008 BOARD MEETING
- 10. ORAL ANNOUNCEMENT: NOTIFICATION OF MEETING LOCATION FOR FEBRUARY 22, 2008 – NEW WATSONVILLE CITY COUNCIL CHAMBERS, 275 MAIN STREET, WATSONVILLE Presented By: Vice Chair Bustichi <u>ACTION REQUESTED AT THE FEBRUARY 8, 2008 BOARD MEETING</u>
- 11. REVIEW OF ITEMS TO BE DISCUSSED IN CLOSED SESSION: District Counsel
- 12. ORAL AND WRITTEN COMMUNICATIONS REGARDING CLOSED SESSION