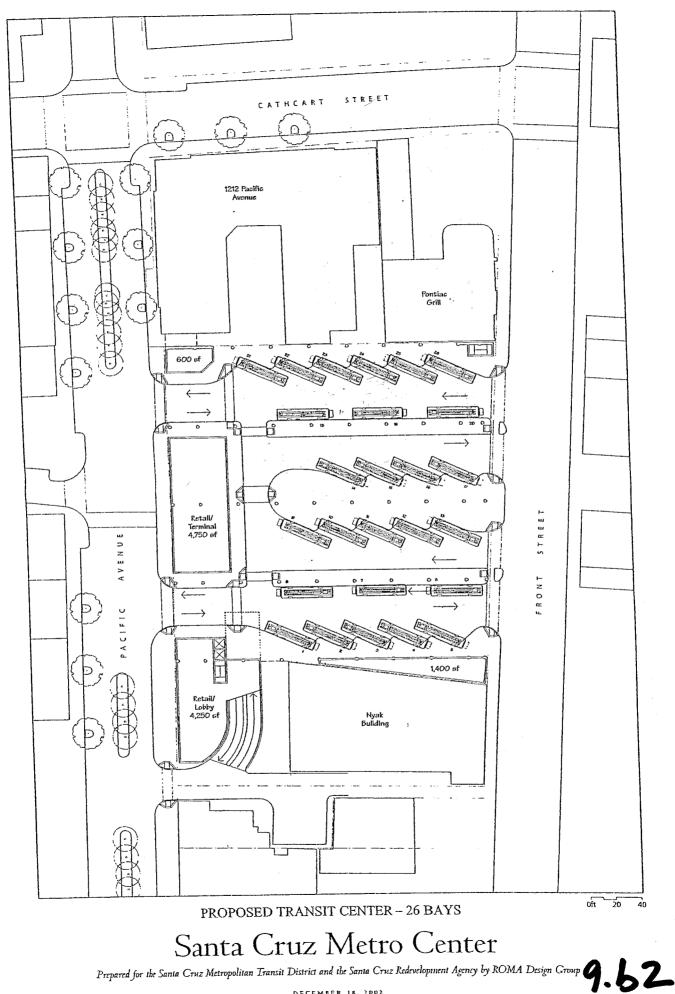

## **REGULAR AGENDA**

- PRESENTATION OF EMPLOYEE LONGEVITY AWARDS Presented by: Chair Beautz <u>THIS PRESENTATION WILL TAKE PLACE AT THE FEBRUARY 22, 2008 BOARD</u> <u>MEETING</u>
- 7. PUBLIC HEARING: CONSIDERATION OF ADOPTING A PROGRAM OF PROJECTS FOR FTA URBAN AND RURAL OPERATING ASSISTANCE AND ADOPTING A RESOLUTION AUTHORIZING THE APPLICATION AND EXECUTION OF A GRANT FOR FTA RURAL OPERATING ASSISTANCE FOR FY 2008 Presented By: Mark Dorfman, Assistant General Manager <u>PUBLIC HEARING WILL TAKE PLACE AT THE FEBRUARY 22, 2008 BOARD</u> <u>MEETING</u>
- 8. CONSIDERATION OF AUTHORIZING THE GENERAL MANAGER TO EXECUTE A CONTRACT WITH PG&E FOR SUPPLEMENTAL CNG FUELING Presented By: Tom Stickel, Maintenance Manager ACTION REQUESTED AT THE FEBRUARY 8, 2008 BOARD MEETING
- 9. CONSIDERATION OF FILING A NOTICE OF INTENT FOR PACIFIC STATION RENOVATION PROJECT WITH THE DEPARTMENT OF TOXIC SUBSTANCE CONTROL AND OF PROVIDING DIRECTION TO DISTRICT COUNSEL FOR THE PREPARATION OF A PURCHASE AGREEMENT FOR THE PROPERTY LOCATED AT 425 FRONT STREET, SANTA CRUZ Presented By: Leslie R. White, General Manager ACTION REQUESTED AT THE FEBRUARY 8, 2008 BOARD MEETING
- 10. ORAL ANNOUNCEMENT: NOTIFICATION OF MEETING LOCATION FOR FEBRUARY 22, 2008 – NEW WATSONVILLE CITY COUNCIL CHAMBERS, 275 MAIN STREET, WATSONVILLE Presented By: Vice Chair Bustichi <u>ACTION REQUESTED AT THE FEBRUARY 8, 2008 BOARD MEETING</u>
- 11. REVIEW OF ITEMS TO BE DISCUSSED IN CLOSED SESSION: District Counsel
- 12. ORAL AND WRITTEN COMMUNICATIONS REGARDING CLOSED SESSION