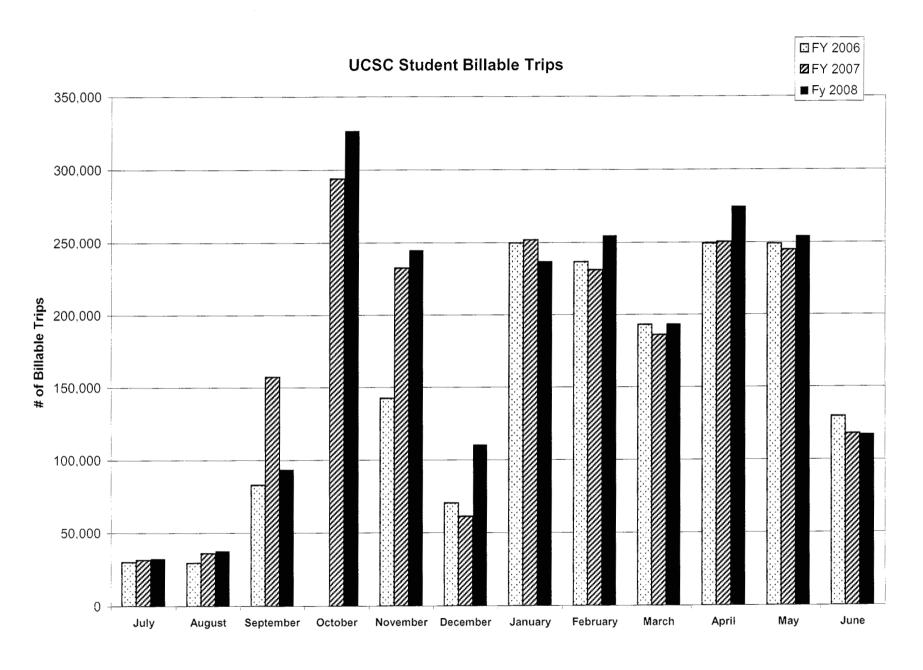

#### **CONSENT AGENDA**

- 5-1. ACCEPT AND FILE PRELIMINARILY APPROVED CLAIMS FOR THE MONTH OF JULY 2008
- 5-2. CONSIDERATION OF TORT CLAIMS:
  DENY THE CLAIM OF ROBERT DAMINO, CLAIM #08-0023
- 5-3. ACCEPT AND FILE THE METRO ADVISORY COMMITTEE (MAC) AGENDA (None No MAC Meeting in August) AND MINUTES OF JUNE 18, 2008
- 5-4. ACCEPT AND FILE PARACRUZ OPERATIONS STATUS REPORT FOR THE MONTH OF MAY 2008
- 5-5. ACCEPT AND FILE MAY 2008 RIDERSHIP REPORT
- 5-6. ACCEPT AND FILE UNIVERSITY OF CALIFORNIA, SANTA CRUZ SERVICE UPDATE FOR THE MONTH OF JUNE 2008