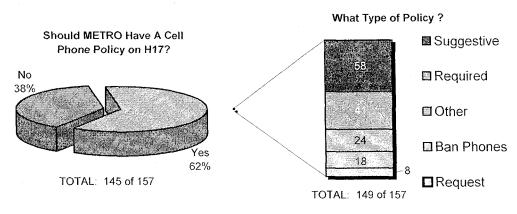

Presented By: Chair Beautz

THIS PRESENTATION WILL TAKE PLACE AT THE AUGUST 22, 2008 BOARD MEETING

8. CONSIDERATION OF REPORT ON CELL PHONE USAGE ON HIGHWAY 17 EXPRESS BUSES

Presented By: Sam Mendez, Planning Intern