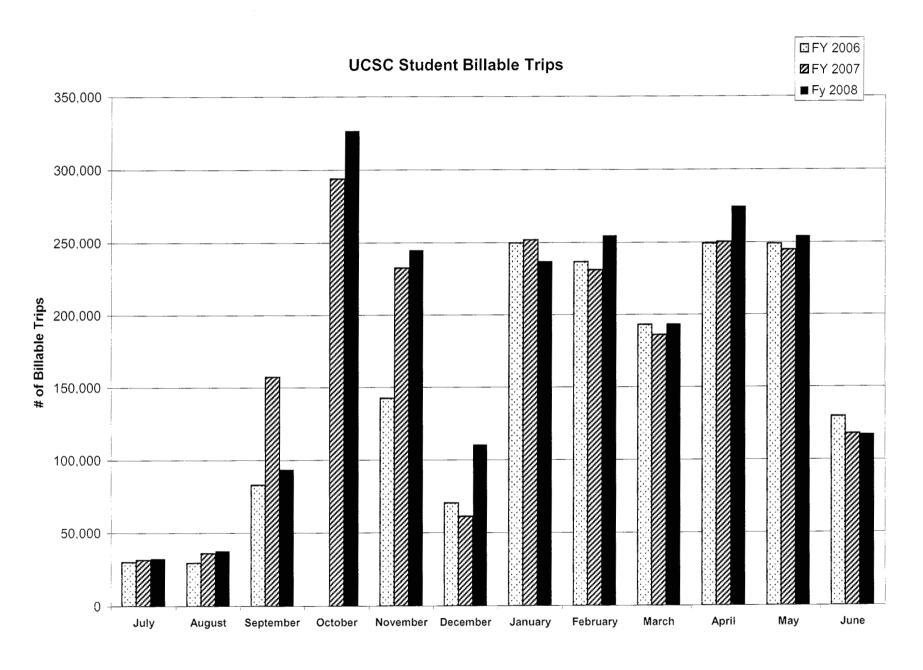

### **CONSENT AGENDA**

- 5-1. ACCEPT AND FILE PRELIMINARILY APPROVED CLAIMS FOR THE MONTH OF JULY 2008
- 5-2. CONSIDERATION OF TORT CLAIMS:
  DENY THE CLAIM OF ROBERT DAMINO, CLAIM #08-0023
- 5-3. ACCEPT AND FILE THE METRO ADVISORY COMMITTEE (MAC) AGENDA (None No MAC Meeting in August) AND MINUTES OF JUNE 18, 2008
- 5-4. ACCEPT AND FILE PARACRUZ OPERATIONS STATUS REPORT FOR THE MONTH OF MAY 2008
- 5-5. ACCEPT AND FILE MAY 2008 RIDERSHIP REPORT
- 5-6. ACCEPT AND FILE UNIVERSITY OF CALIFORNIA, SANTA CRUZ SERVICE UPDATE FOR THE MONTH OF JUNE 2008