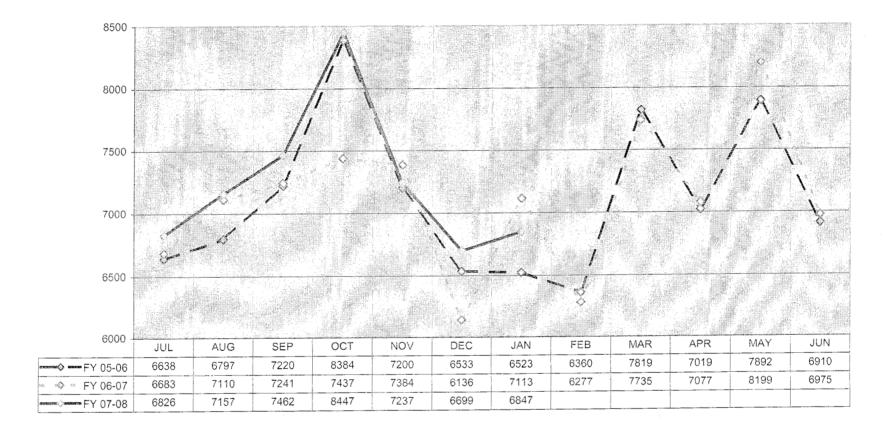

| 3.88%      | 8.00%        | 16.25%       |
| Vendor cost per ride                      | \$24.58    | \$21.92    | \$23.80      | \$22.90      |
| ParaCruz driver cost per ride (estimated) | \$26.82    | \$23.79    | \$25.77      | \$23.93      |
| Rides < 10 miles                          | 81.75%     | 82.02%     | 82.25%       | 72.11%       |
| Rides > 10                                | 18.25%     | 17.98%     | 17.75%       | 27.89%       |

### IV. FINANCIAL CONSIDERATIONS

**NONE** 

### V. ATTACHMENTS

**Attachment A:** Number of Rides Comparison Chart

**Attachment B:** Shared vs. Total Rides Chart

**Attachment C:** Mileage Comparison Chart

**Attachment D:** Year To Date Mileage Chart

**Attachment E:** Daily Drivers vs. Subcontractor Chart

### NUMBER OF RIDES COMPARISON



5-5.91

Board of Directors Board Meeting April 25<sup>th</sup>, 2008 Page 4 of 8

### SHARED VS TOTAL RIDES





### MILEAGE COMPARISON





### YEAR TO DATE MILEAGE COMPARISON





Board of Directors Board Meeting April 25<sup>th</sup>, 2008 Page 7 of 8

### JANUARY DAILY DRIVER vs. SUBCONTRACTOR





Board of Directors Board Meeting April 25<sup>th</sup>, 2008 Page 8 of 8

### **HIGHWAY 17 - DECEMBER 2007**

|                        |         |      | DE | CEMBER  |        |    |          |    | YTD      |       |
|------------------------|---------|------|----|---------|--------|----|----------|----|----------|-------|
|                        | This \  | ear/ | La | st Year | %      | TI | his Year | La | ast Year | %     |
| FINANCIAL              |         |      |    |         |