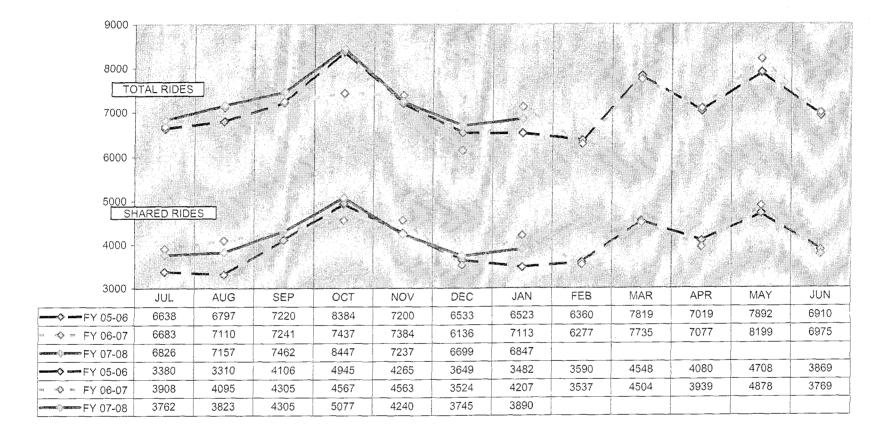

92    | \$23.80      | \$22.90      |
| ParaCruz driver cost per ride (estimated) | \$26.82    | \$23.79    | \$25.77      | \$23.93      |
| Rides < 10 miles                          | 81.75%     | 82.02%     | 82.25%       | 72.11%       |
| Rides > 10                                | 18.25%     | 17.98%     | 17.75%       | 27.89%       |

### IV. FINANCIAL CONSIDERATIONS

**NONE** 

### V. ATTACHMENTS

**Attachment A:** Number of Rides Comparison Chart

**Attachment B:** Shared vs. Total Rides Chart

**Attachment C:** Mileage Comparison Chart

**Attachment D:** Year To Date Mileage Chart

**Attachment E:** Daily Drivers vs. Subcontractor Chart

### NUMBER OF RIDES COMPARISON



5-5.91

Board of Directors Board Meeting April 25<sup>th</sup>, 2008 Page 4 of 8

### SHARED VS TOTAL RIDES





### MILEAGE COMPARISON





### YEAR TO DATE MILEAGE COMPARISON





Board of Directors Board Meeting April 25<sup>th</sup>, 2008 Page 7 of 8

### JANUARY DAILY DRIVER vs. SUBCONTRACTOR





Board of Directors Board Meeting April 25<sup>th</sup>, 2008 Page 8 of 8

### **HIGHWAY 17 - DECEMBER 2007**

|                        |         |      | DE | CEMBER  |        |    |          |    | YTD      |       |
|------------------------|---------|------|----|---------|--------|----|----------|----|----------|-------|
|                        | This \  | ear/ | La | st Year | %      | TI | his Year | La | ast Year | %     |
| FINANCIAL              |         |      |    |         |        |    |          |    |          |       |
| Cost                   | \$ 139, |      |    | 131,290 | 6.6%