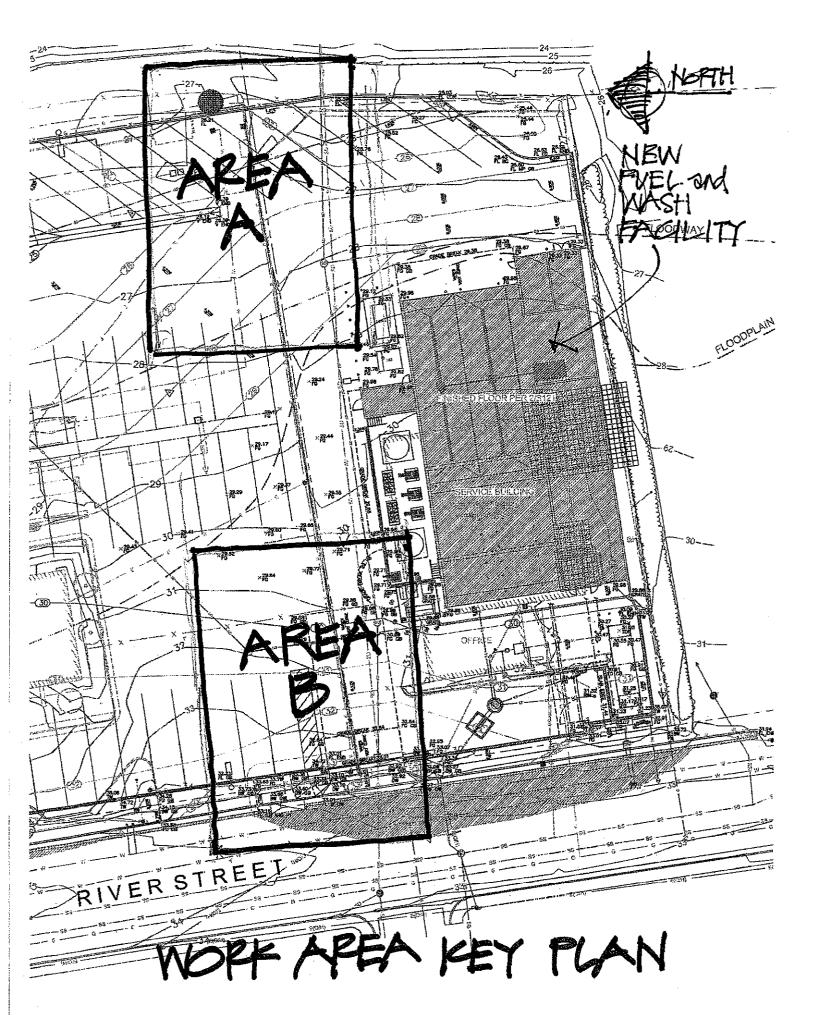

nes normal to the pavement centerline, within any ground area. Ground areas shall be neat rectangular areas of uniform surface appearance. Abrasive grinding shall conform to the provisions in the first paragraph and the last 4 paragraphs in Section 42 2.02, "Construction," of the Caltrans Standard Specifications, 2002 Edition.

**END OF SECTION 02740** 

# SANTA CRUZ METROPOLITIAN TRANSIT DISTRICT RIVER STREET FACILITY PARKING LOT PAVING/GRADE-BLENDING PROJECT

# 1200 RIVER STREET SANTA CRUZ, CALIFORNIA

## **PLAN DOCUMENTS**

- 1. Work Area Key Plan
- 2. Demolition Plan, Area A
- 3. Grading and Paving Plan, Area A
- 4. Demolition Plan, Area B
- 5. Grading and Paving Plan, Area B
- 6. A.C. Paving Section Detail 1
- 7. A.C. Paving Section Detail 2
- 8. A.C. to Concrete Connection Detail 3











| Date<br>By | Sheet Number Project Number | 1.1.1<br>1.1.1<br>1.1.1.1<br>1.1.1.1            |
|------------|-----------------------------|-------------------------------------------------|
| Subject    |                             | RNL Interplan. Inc A California Corporation     |
| DNII       |                             | 800 Wilshire Boulevard. Suite 400               |
| RNL        |                             | Los Angeles California 90017<br>pl 213 955 9775 |



| Date    | Sheet Number   |
|---------|----------------|
| Ву      | Project Number |
| Subject |                |
|         |                |
| RNL _   | -              |

RNI Interplan, Inc.
A California Corporation
800 Wilshire Boulevard, Suite 400
Los Angeles California 90017
pl 213 955-9775
fl 213 955-98