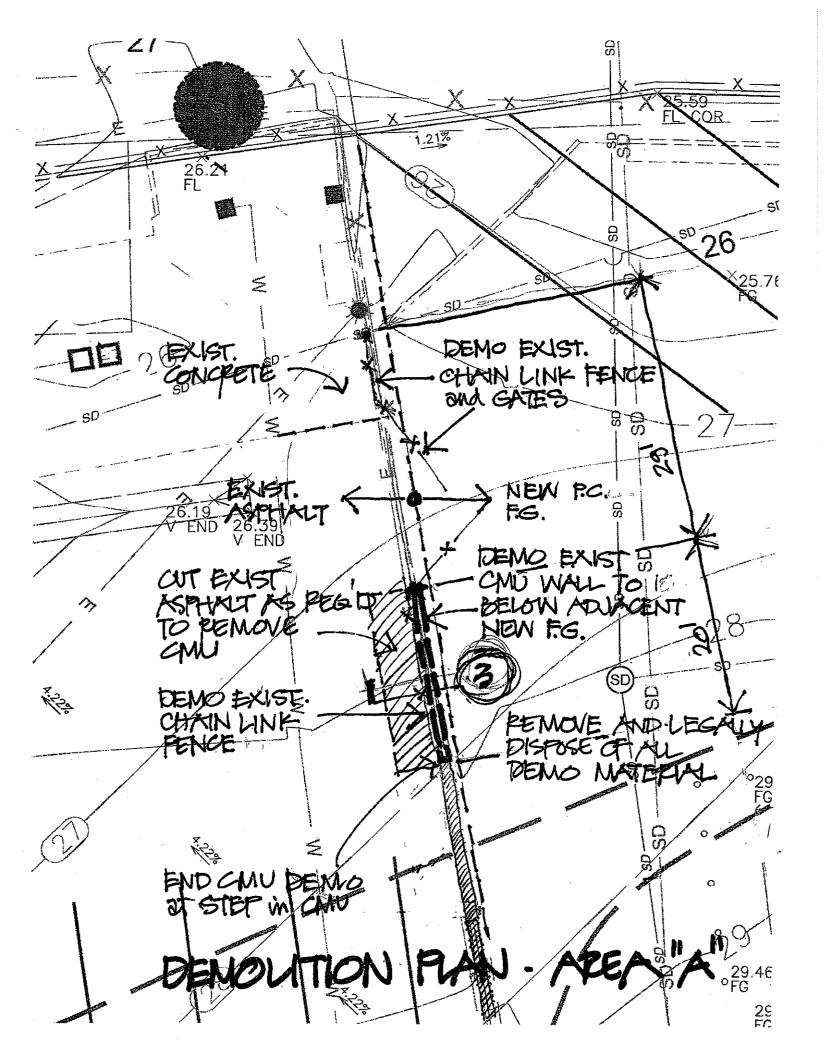

s normal to the pavement centerline, within any ground area. Ground areas shall be neat rectangular areas of uniform surface appearance. Abrasive grinding shall conform to the provisions in the first paragraph and the last 4 paragraphs in Section 42 2.02, "Construction," of the Caltrans Standard Specifications, 2002 Edition.

**END OF SECTION 02740** 

# SANTA CRUZ METROPOLITIAN TRANSIT DISTRICT RIVER STREET FACILITY PARKING LOT PAVING/GRADE-BLENDING PROJECT

# 1200 RIVER STREET SANTA CRUZ, CALIFORNIA

## **PLAN DOCUMENTS**

- 1. Work Area Key Plan
- 2. Demolition Plan, Area A
- 3. Grading and Paving Plan, Area A
- 4. Demolition Plan, Area B
- 5. Grading and Paving Plan, Area B
- 6. A.C. Paving Section Detail 1
- 7. A.C. Paving Section Detail 2
- 8. A.C. to Concrete Connection Detail 3











| Date<br>By | Sheet Number Project Number | 1.1.1<br>1.1.1<br>1.1.1.1<br>1.1.1.1            |
|------------|-----------------------------|-------------------------------------------------|
| Subject    |                             | RNL Interplan. Inc A California Corporation     |
| DNII       |                             | 800 Wilshire Boulevard. Suite 400               |
| RNL        |                             | Los Angeles California 90017<br>pl 213 955 9775 |



| Date    | Sheet Number   |
|---------|----------------|
| Ву      | Project Number |
| Subject |                |
|         |                |
| RNL _   | -              |

RNI Interplan, Inc.
A California Corporation
800 Wilshire Boulevard, Suite 400
Los Angeles California 90017
pl 213 955-9775
fl 213 955-9885