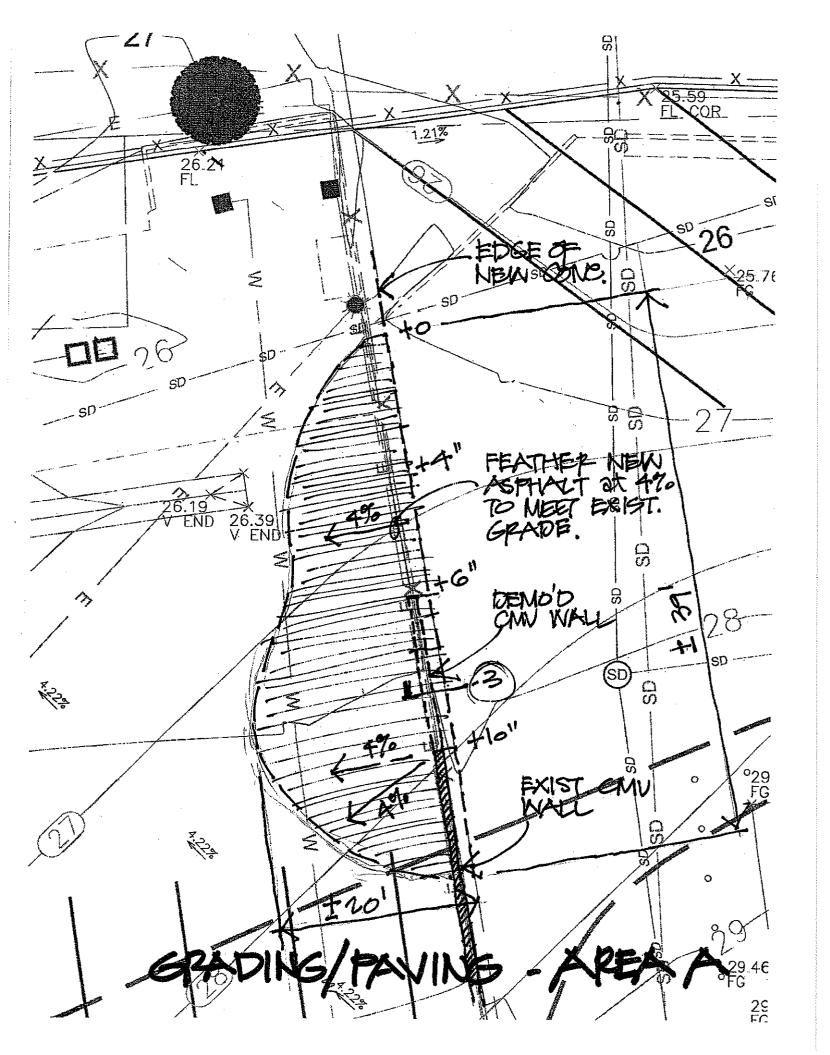

normal to the pavement centerline, within any ground area. Ground areas shall be neat rectangular areas of uniform surface appearance. Abrasive grinding shall conform to the provisions in the first paragraph and the last 4 paragraphs in Section 42 2.02, "Construction," of the Caltrans Standard Specifications, 2002 Edition.

**END OF SECTION 02740** 

# SANTA CRUZ METROPOLITIAN TRANSIT DISTRICT RIVER STREET FACILITY PARKING LOT PAVING/GRADE-BLENDING PROJECT

# 1200 RIVER STREET SANTA CRUZ, CALIFORNIA

## **PLAN DOCUMENTS**

- 1. Work Area Key Plan
- 2. Demolition Plan, Area A
- 3. Grading and Paving Plan, Area A
- 4. Demolition Plan, Area B
- 5. Grading and Paving Plan, Area B
- 6. A.C. Paving Section Detail 1
- 7. A.C. Paving Section Detail 2
- 8. A.C. to Concrete Connection Detail 3











| Date<br>By | Sheet Number Project Number | 1.1.1<br>1.1.1<br>1.1.1.1<br>1.1.1.1            |
|------------|-----------------------------|-------------------------------------------------|
| Subject    |                             | RNL Interplan. Inc A California Corporation     |
| DNII       |                             | 800 Wilshire Boulevard. Suite 400               |
| RNL        |                             | Los Angeles California 90017<br>pl 213 955 9775 |



| Date    | Sheet Number   |
|---------|----------------|
| Ву      | Project Number |
| Subject |                |
|         |                |
| RNL _   | -              |

RNI Interplan, Inc.
A California Corporation
800 Wilshire Boulevard, Suite 400
Los Angeles California 90017
pl 213 955-9775
fl 213 955-9885