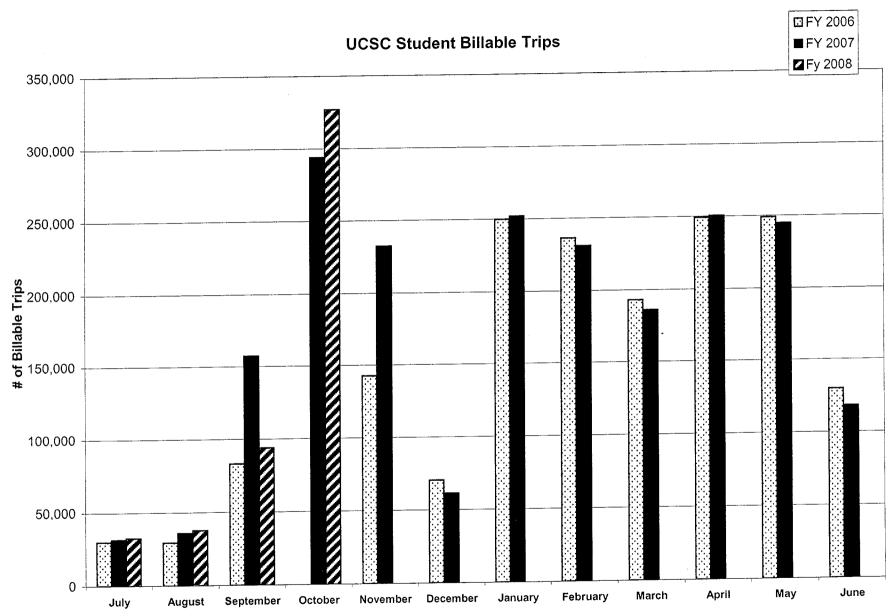

#### CONSENT AGENDA

- 5-1. ACCEPT AND FILE PRELIMINARILY APPROVED CLAIMS FOR THE MONTH OF NOVEMBER 2007
- 5-2. CONSIDERATION OF TORT CLAIMS: None
- 5-3. ACCEPT AND FILE THE METRO ADVISORY COMMITTEE (MAC) AGENDA FOR DECEMBER19, 2007 AND MINUTES OF OCTOBER 17, 2007
- 5-4. ACCEPT AND FILE PARACRUZ OPERATIONS STATUS REPORT FOR THE MONTH OF SEPTEMBER 2007
- 5-5. ACCEPT AND FILE HIGHWAY 17 STATUS REPORT FOR AUGUST 2007
- 5-6. ACCEPT AND FILE UNIVERSITY OF CALIFORNIA, SANTA CRUZ SERVICE UPDATE FOR THE MONTH OF OCTOBER 2007
- 5-7. ACCEPT AND FILE NOTIFICATION OF ACTION TAKEN IN CLOSED SESSION REGARDING GEORGE V. BAY AREA RAPID TRANSIT DISTRICT; U.S. DISTRICT COURT, NORTHERN DISTRICT OF CALIFORNIA, CASE NO. C 00-2206CW