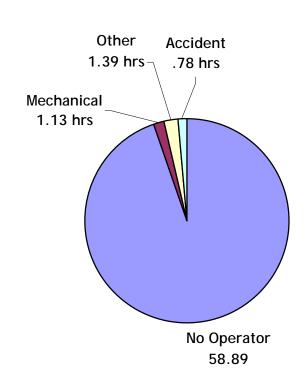

| 113.77     | 1,780.56  | 37.55      | 477.48   |
| December  | 0.00       | 0.00     | 95.61      | 1,659.66  | 6.08       | 143.84   |
| January   | 6.07       | 127.13   | 16.52      | 286.31    | 12.24      | 188.23   |
| February  | 23.31      | 276.75   | 39.22      | 579.38    | 13.07      | 88.59    |
| March     | 8.66       | 99.08    | 21.38      | 380.68    | 7.13       | 133.30   |
| April     | 37.96      | 641.12   | 62.57      | 986.08    | 4.85       | 43.67    |
| May       | 1.50       | 37.03    | 33.47      | 551.00    | 16.00      | 241.42   |
| June      | 4.15       | 69.30    | 20.20      | 267.47    | 62.19      | 802.29   |
| TOTAL     | 83.76      | 1,312.17 | 757.62     | 12,403.50 | 227.95     | 3,193.06 |

## **Dropped Service Breakdown for June 2007**



#### SANTA CRUZ METROPOLITAN TRANSIT DISTRICT

**DATE:** August 24, 2007

**TO:** Board of Directors

**FROM:** Robyn D. Slater, Human Resources Manager

SUBJECT: CONSIDERATION OF APPROVAL OF CALPERS RESOLUTIONS TO

REVISE METRO'S MEDICAL PREMIUM CONTRIBUTION RATES

#### I. RECOMMENDED ACTION

It is recommended that the Board of Directors approve the attached Resolutions to revise the fixed contribution toward medical coverage for the United Transportation Union, Local 23 (fixed route) and Paratransit Unit under the California Public Employees' Retirement System (CalPERS) medical insurance program.

#### II. SUMMARY OF ISSUES

- METRO contracts with CalPERS to provide employee/retiree medical insurance coverage.
- In September 2006 METRO passed a resolution as required by CalPERS to esta