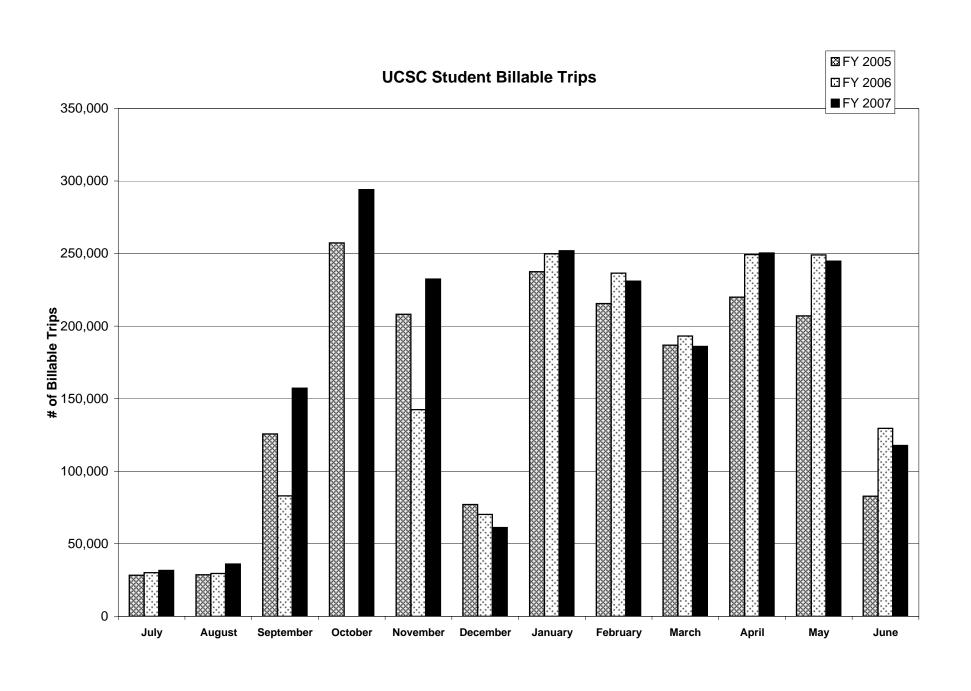

| 34      | 118.8   | 113.1                         | 0.6                                                         | 1.0     |  |
| TOTAL                     | 117,715              | 129,561 | 15,020                   | 17,812  | 8,388.0 | 9,298.4                       | 630.4                                                       | 744.6   |  |
| % Increase-<br>(Decrease) | (9.1%)               |         | (-15.7%)                 |         | (9.8    | 3%)                           | (-15.3%)                                                    |         |  |

Board of Directors Board Meeting of August 24, 2007 Page 3

# IV. FINANCIAL CONSIDERATIONS

NONE

# V. ATTACHMENTS

**Attachment A:** UC Student Billable Trips

**Attachment B:** UCSC Faculty / Staff Billable Trips





# Santa Cruz METRO June 2007 Ridership Report

|                 |     |           |           | UC      | UC Staff |          | S/D    |       | S/D      |          |        | Passes/    |
|-----------------|-----|-----------|-----------|---------|----------|----------|--------|-------|----------|----------|--------|------------|
| ROUTE           | R   | EVENUE    | RIDERSHIP | Student | Faculty  | Day Pass | Riders | W/C   | Day Pass | Cabrillo | Bike   | Free Rides |
| 10              | \$  | 1,753.57  | 19,789    | 15,095  | 2,295    | 14       | 55     | 20    | 6        | 34       | 816    | 1,240      |
| 13              | \$  | 216.44    | 5,439     | 4,756   | 341      | 1        | 3      | -     | -        | 1        | 157    | 202        |
| 15              | \$  | 944.20