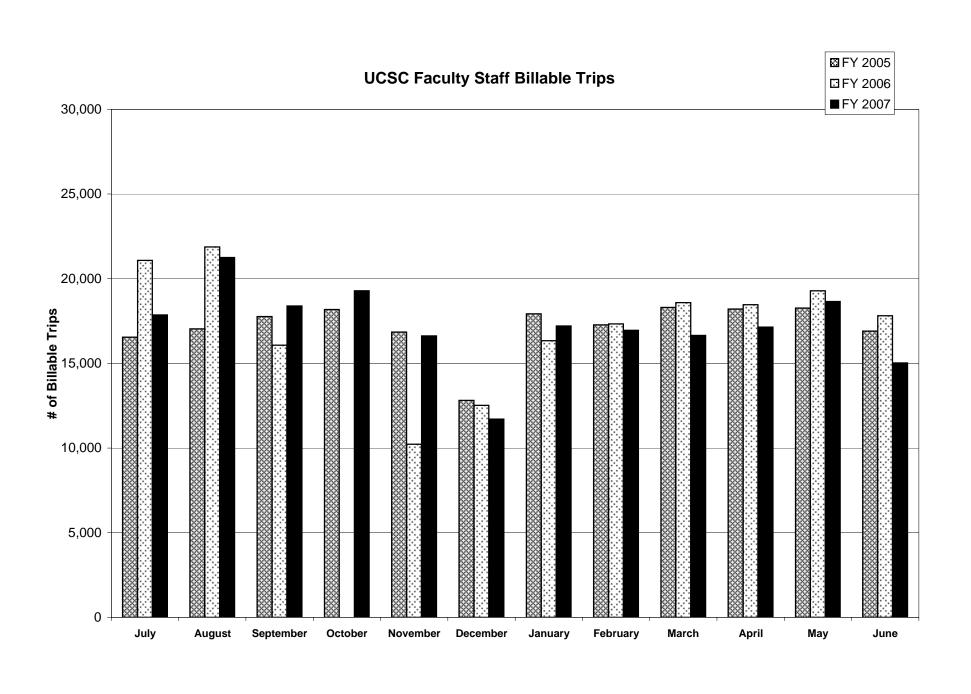

| 34      | 118.8   | 113.1                         | 0.6                                                         | 1.0     |  |
| TOTAL                     | 117,715              | 129,561 | 15,020                   | 17,812  | 8,388.0 | 9,298.4                       | 630.4                                                       | 744.6   |  |
| % Increase-<br>(Decrease) | (9.1%)               |         | (-15.7%)                 |         | (9.8    | 3%)                           | (-15.3%)                                                    |         |  |

Board of Directors Board Meeting of August 24, 2007 Page 3

# IV. FINANCIAL CONSIDERATIONS

NONE

# V. ATTACHMENTS

**Attachment A:** UC Student Billable Trips

**Attachment B:** UCSC Faculty / Staff Billable Trips





# Santa Cruz METRO June 2007 Ridership Report

|                 |     |           |           | UC      | UC Staff |          | S/D    |       | S/D      |          |        | Passes/    |
|-----------------|-----|-----------|-----------|---------|----------|----------|--------|-------|----------|----------|--------|------------|
| ROUTE           | R   | EVENUE    | RIDERSHIP | Student | Faculty  | Day Pass | Riders | W/C   | Day Pass | Cabrillo | Bike   | Free Rides |
| 10              | \$  | 1,753.57  | 19,789    | 15,095  | 2,295    | 14       | 55     | 20    | 6        | 34       | 816    | 1,240      |
| 13              | \$  | 216.44    | 5,439     | 4,756   | 341      | 1        | 3      | -     | -        | 1        | 157    | 202        |
| 15              | \$  | 944.20