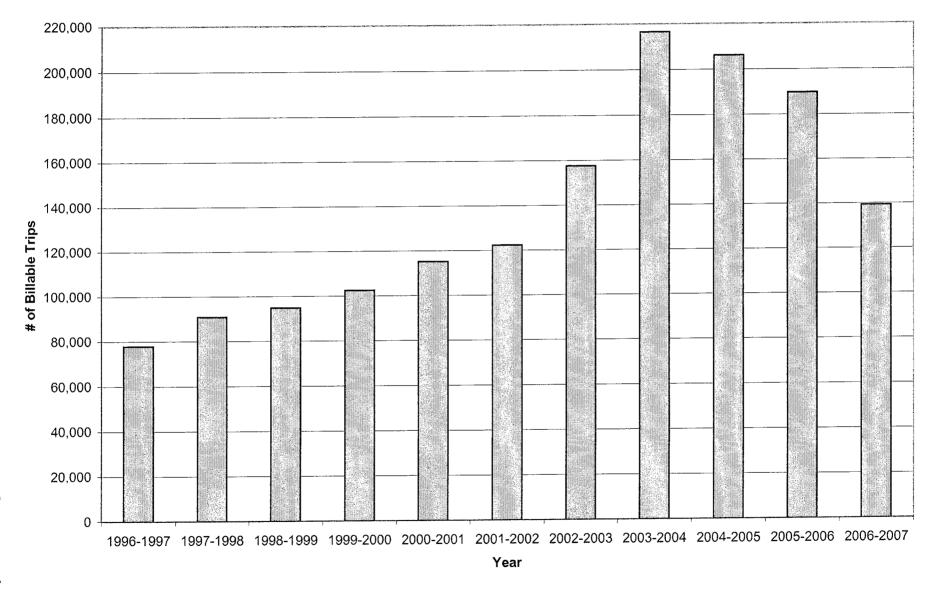

| 839.8                                                                  |
| 2006                               | 236,460              | 17,328                     | 11,038.9                                                               | 835.8                                                                  |
| Monthly<br>Increase-<br>(Decrease) | (2.3%)               | (2.2%)                     | (2.6%)                                                                 | (2.3%)                                                                 |

# IV. FINANCIAL CONSIDERATIONS

**NONE** 

# V. ATTACHMENTS

**Attachment A:** UC Student Billable Trips

Attachment B: UCSC Faculty / Staff Billable Trips

# **UCSC Student Billable Trips**



5-6.0

# **UCSC Faculty / Staff Billable Trips**



and the second s



# SANTA CRUZ METROPOLITAN TRANSIT DISTRICT

**DATE:** 

April 27, 2007

TO:

**Board of Directors** 

FROM:

Mark J. Dorfman, Assistant General Manager

**SUBJECT:** 

ACCEPT AND FILE VOTING RESULTS FROM APPOINTEES TO THE

SANTA CRUZ COUNTY REGIONAL TRANSPORTATION

**COMMISSION FOR PREVIOUS MEETINGS** 

### I. RECOMMENDED ACTION

That the Board of Directors accept and file the voting results from appointees to the Santa Cruz County Regional Transportation Commission.

# II. SUMMARY OF ISSUES

- Per the action taken by the Board of Directors, staff is providing the minutes from the most recent meetings of the Santa Cruz County Regional Transportation Commission.
- Each month staff will provide the minutes from the previous month's SCCRTC meetings.

#### III. DISCUSSION