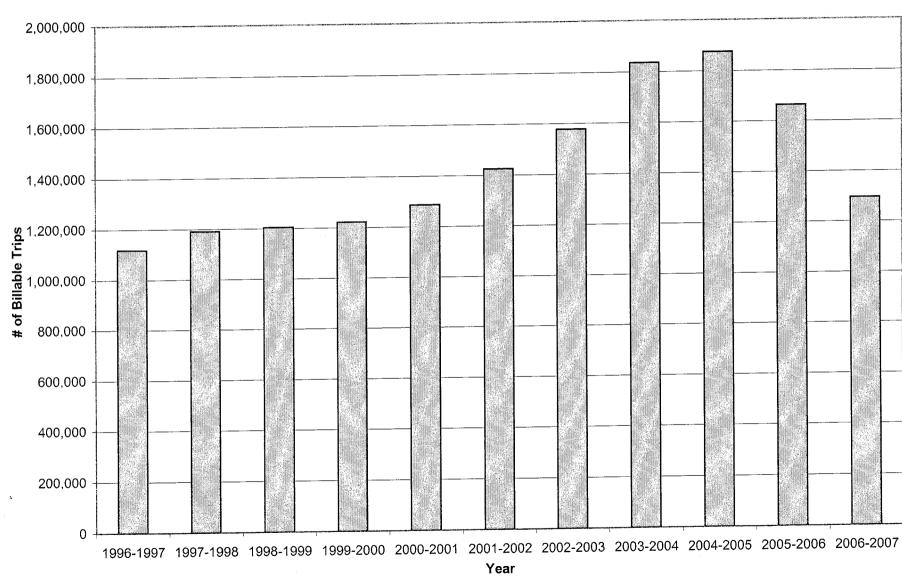

| 839.8                                                                  |
| 2006                               | 236,460              | 17,328                     | 11,038.9                                                               | 835.8                                                                  |
| Monthly<br>Increase-<br>(Decrease) | (2.3%)               | (2.2%)                     | (2.6%)                                                                 | (2.3%)                                                                 |

# IV. FINANCIAL CONSIDERATIONS

**NONE** 

# V. ATTACHMENTS

**Attachment A:** UC Student Billable Trips

Attachment B: UCSC Faculty / Staff Billable Trips

# **UCSC Student Billable Trips**



5-6.0

# **UCSC Faculty / Staff Billable Trips**



and the second s



# SANTA CRUZ METROPOLITAN TRANSIT DISTRICT

**DATE:** 

April 27, 2007

TO:

**Board of Directors** 

FROM:

Mark J. Dorfman, Assistant General Manager

**SUBJECT:** 

ACCEPT AND FILE VOTING RESULTS FROM APPOINTEES TO THE

SANTA CRUZ COUNTY REGIONAL TRANSPORTATION

**COMMISSION FOR PREVIOUS MEETINGS** 

### I. RECOMMENDED ACTION

That the Board of Directors accept and file the voting results from appointees to the Santa Cruz County Regional Transportation Commission.

# II. SUMMARY OF ISSUES

- Per the action taken by the Board of Directors, staff is providing the minutes from the most recent meetings of the Santa Cruz County Regional Transportation Commission.
- Each month staff will provide the minutes from the pre