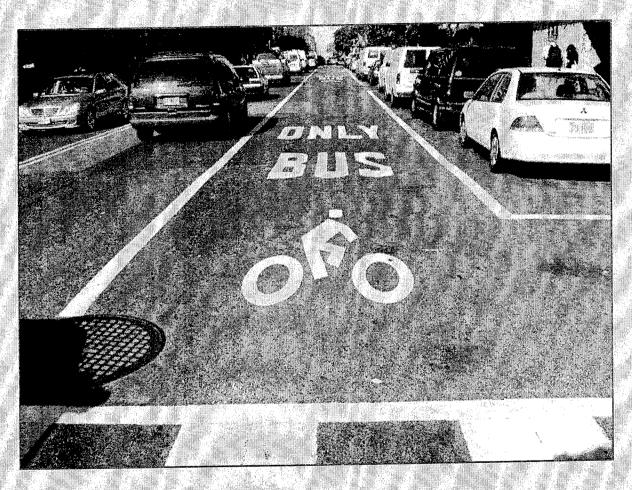

Regular Board Meeting Agenda April 13, 2007 Page 3

11. CONSIDERATION OF DIRECTING THE GENERAL MANAGER TO WITHDRAW THE REQUEST TO THE CITY OF SANTA CRUZ FOR THE REMOVAL OF PARKING ON THE SOUTHBOUND LANES OF OCEAN STREET ON THE WEEKENDS FROM MEMORIAL DAY TO LABOR DAY

Presented By: Leslie R. White, General Manager

Staff Report: Attached

**ACTION REQUESTED AT THE APRIL 13, 2007 BOARD MEETING** 

12. CONSIDERATION OF AUTHORIZING THE GENERAL MANAGER TO EXECUTE OPTION TO PURCHASE FIVE 40 FOOT COMPRESSED NATURAL GAS BUSES FROM THE CITY OF CULVER CITY WITH NEW FLYER OF AMERICA