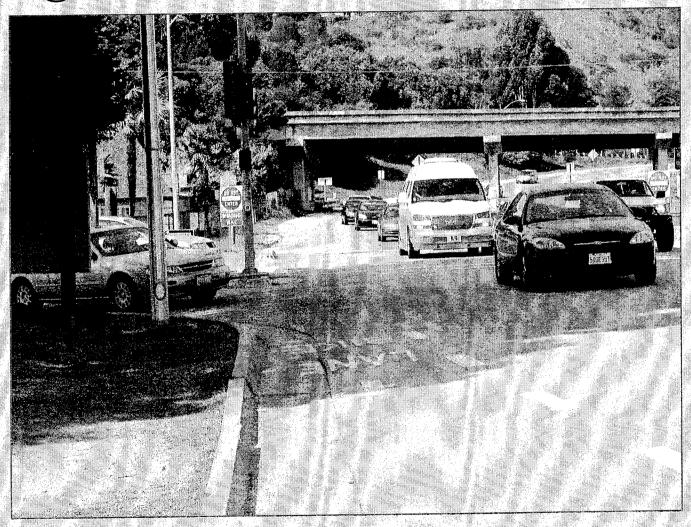

Regular Board Meeting Agenda April 13, 2007 Page 3

11. CONSIDERATION OF DIRECTING THE GENERAL MANAGER TO WITHDRAW THE REQUEST TO THE CITY OF SANTA CRUZ FOR THE REMOVAL OF PARKING ON THE SOUTHBOUND LANES OF OCEAN STREET ON THE WEEKENDS FROM MEMORIAL DAY TO LABOR DAY

Presented By: Leslie R. White, General Manager

Staff Report: Attached

**ACTION REQUESTED AT THE APRIL 13, 2007 BOARD MEETING** 

12. CONSIDERATION OF AUTHORIZING THE GENERAL MANAGER TO EXECUTE OPTION TO PURCHASE FIVE 40 FOOT COMPRESSED NATURAL GAS BUSES FROM THE CITY OF CULVER CITY WITH NEW FLYER OF AMERICA