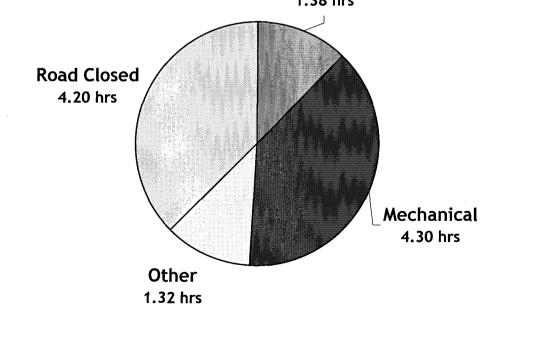

|
| November  | 0.00       | 0.00     | 113.77     | 1,780.56  |            |         |
| December  | 0.00       | 0.00     | 95.61      | 1,659.66  |            |         |
| January   | 6.07       | 127.13   | 16.49      | 286.31    |            |         |
| February  | 23.31      | 276.75   | 39.18      | 579.38    |            |         |
| March     | 8.66       | 99.08    | 21.30      | 380.68    |            |         |
| April     | 37.96      | 641.12   | 20.46      | 323.62    |            |         |
| May       | 1.50       | 37.03    | 33.23      | 551.00    |            |         |
| June      | 4.15       | 69.30    | 19.97      | 267.47    |            |         |
| TOTAL     | 83.76      | 1,312.17 | 714.90     | 11,741.05 | 31.00      | 534.06  |

No Driver 1.38 hrs



<u>{</u> . . . .

## **GOVERNMENT TORT CLAIM**

## **RECOMMENDED ACTION**

TO: Board of Directors

FROM: District Counsel

RE: Claim of: <u>Velasco, Candido</u> Date of Incident: <u>09/06/06</u>

Received: <u>09/22/06</u> Claim #: <u>06-0029</u> Occurrence Report No.: <u>SC 09-06-04</u>

In regard to the above-referenced Claim, this is to recommend that the Board of Directors take the following action:

| × | 1.   | Reject the claim entirely.                                           |
|---|------|----------------------------------------------------------------------|
|   | 2.   | Deny the application to file a late claim.                           |
|   | 3.   | Grant the application to file a late claim.                          |
|   | 4.   | Reject the claim as untimely fired.