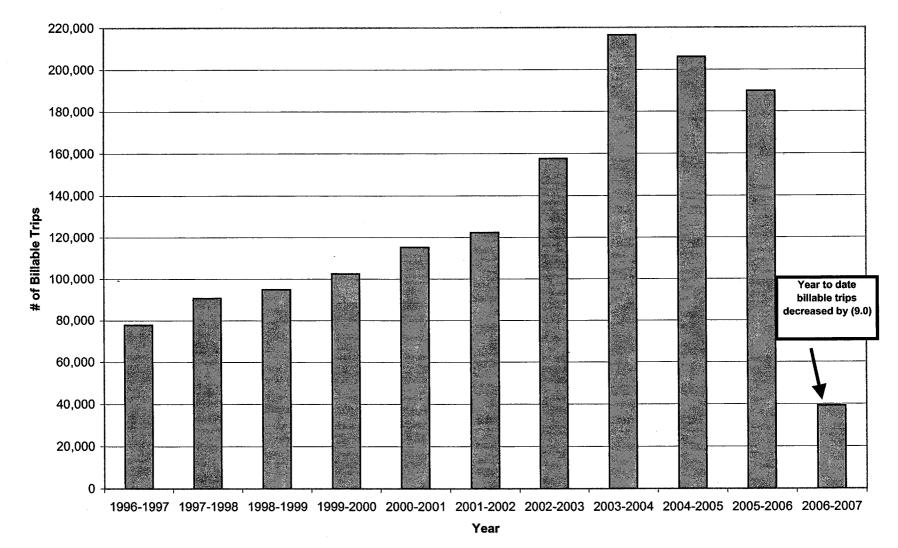

st 2006 were 21,249 vs. 21,878 for August 2005, a decrease of (2.9%).

5-9.

• Average Faculty / Staff billable trips *per weekday* for August 2006 were 843.2 vs. 862.9 for August 2005, a decrease of (2.3%).

Board of Directors Board Meeting of October 27, 2006 Page 2

#### IV. FINANCIAL CONSIDERATIONS

NONE

#### V. ATTACHMENTS

Attachment A:UC Student Billable TripsAttachment B:UCSC Faculty / Staff Billable Trips

5-9.2

2,000,000 1,800,000 1,600,000 1,400,000 1,200,000 **g Billape** 1,000,000 **w** 800,000 Year to date 600,000 billable trips increased by 13.6% 400,000 200,000 0 1996-1997 1997-1998 1998-1999 1999-2000 2000-2001 2001-2002 2002-2003 2003-2004 2004-2005 2005-2006 2006-2007 Year

**UCSC Student Billable Trips** 

Attachment A

5-9.al

## UCSC Faculty / Staff Billable Trips



Attachment B

5-9.61

# SANTA CRUZ METROPOLITAN TRANSIT DISTRICT

**DATE:** October 27, 2006

TO: Board of Directors

**FROM:** Frank L. Cheng, Project Manager

SUBJECT: STATUS OF THE METROBASE

#### I. RECOMMENDED ACTION

#### That the Board of Directors accept and file the MetroBase Status Report.

#### II. SUMMARY OF ISSUES

- Service Building work
  - o Pouring and curing concrete for floor foundation, and columns.
  - Received DFG Agreement and work on outfall construction under way.
  - o Change Order #1 explanation on charges incurred for the work.
  - o Caltrans Encroachment Permit process near completion for approval.
- Maintenance Building
  - o On October 2, 2006, Final Addendum issued.
  - On October 17, 2006, Invitation For Bid for the Maintenance Building due at 2:00 pm PST