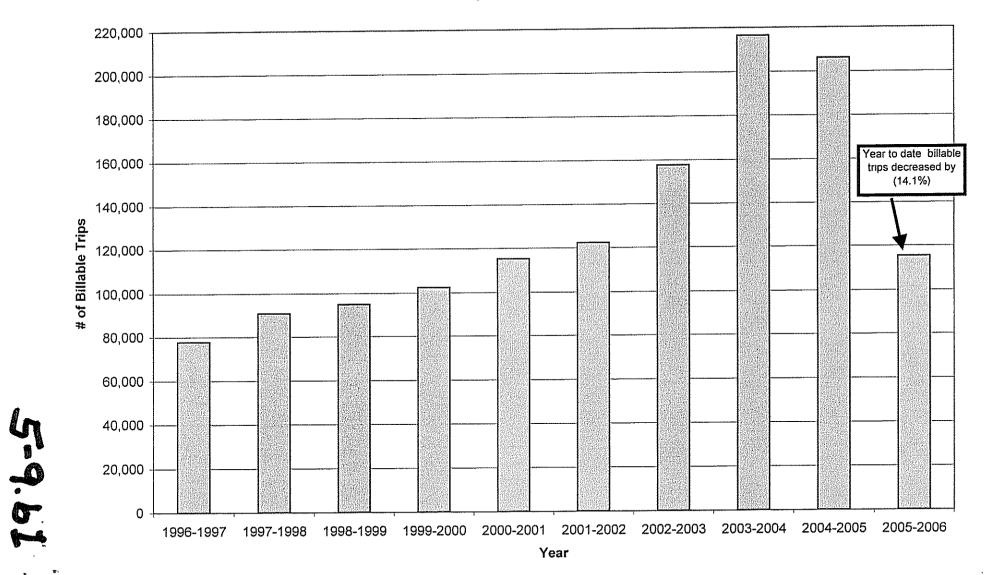

ase of 10.8%.
- Faculty / Staff billable trips for February 2006 were 17,328 vs. 17,276 for February 2005, an increase of 0.3%.
- Average Faculty / Staff billable trips *per weekday* for February 2006 were 835.8 vs. 817.8 for February 2005, an increase of 2.2%.

Board of Directors Board Meeting of March 24, 2006 Page 2

#### IV. FINANCIAL CONSIDERATIONS

NONE

#### V. ATTACHMENTS

Attachment A: UC Student Billable Trips

Attachment B: UCSC Faculty / Staff Billable Trips

2,000,000 1,800,000 1,600,000 1,400,000 Year to date billable trips decreased by 1,200,000 # of Billable Trips (28.6%) 1,000,000 800,000 600,000 400,000 Attachment A 200,000 0 2003-2004 2004-2005 2005-2006 2002-2003 1999-2000 2000-2001 2001-2002 1998-1999 1996-1997 1997-1998 Year

5-9.01

**UCSC Student Billable Trips** 



•

Attachment B

UCSC Faculty / Staff Billable Trips

### SANTA CRUZ METROPOLITAN TRANSIT DISTRICT

- **DATE:** May 26, 2006
- TO: Board of Directors
- **FROM:** Mark J. Dorfman, Assistant General Manager

#### SUBJECT: ACCEPT AND FILE VOTING RESULTS FROM APPOINTEES TO THE SANTA CRUZ COUNTY REGIONAL TRANSPORTATION COMMISSION FOR PREVIOUS MEETINGS

#### I. RECOMMENDED ACTION

That the Board of Directors accept and file the voting results from appointees to the Santa Cruz County Regional Transportation Commission.

- II. SUMMARY OF ISSUES
  - Per the action taken by the Board of Directors, staff is providing the minutes from the most recent meetings of the Santa Cruz County Regional Transportation Commission.
  - Each month staff will provide the minutes from the previous month's SCCRTC me