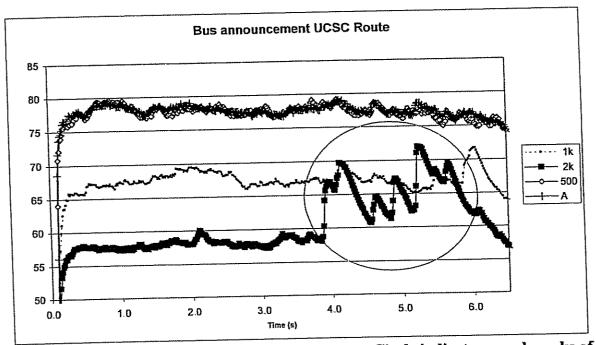

Regular Board Meeting Agenda May 12, 2006 Page 4

> CALL STOP ANNOUNCEMENT SYSTEM IS OPERATING IN ACCORDANCE WITH METRO POLICY AND THE AMERICANS WITH DISABILITIES ACT REGULATIONS Presented By: Margaret Gallagher, District Counsel Staff Report: Attached