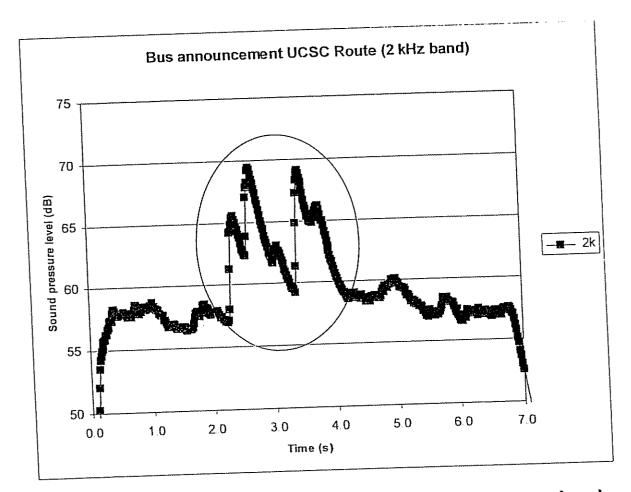

Regular Board Meeting Agenda May 12, 2006 Page 4

> CALL STOP ANNOUNCEMENT SYSTEM IS OPERATING IN ACCORDANCE WITH METRO POLICY AND THE AMERICANS WITH DISABILITIES ACT REGULATIONS Presented By: Margaret Gallagher, District Counsel Staff Report: Attached