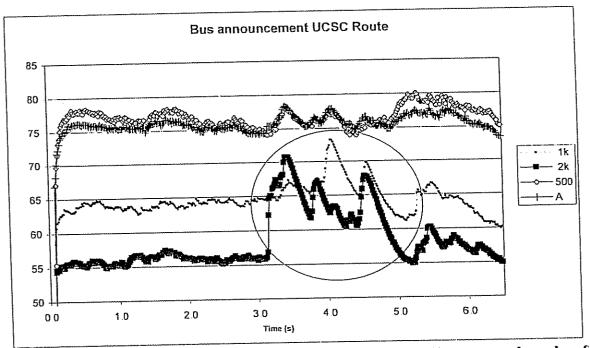

Regular Board Meeting Agenda May 12, 2006 Page 4

> CALL STOP ANNOUNCEMENT SYSTEM IS OPERATING IN ACCORDANCE WITH METRO POLICY AND THE AMERICANS WITH DISABILITIES ACT REGULATIONS Presented By: Margaret Gallagher, District Counsel Staff Report: Attached