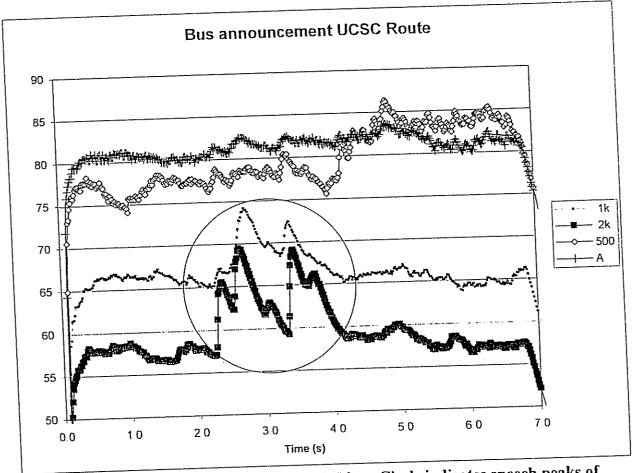

Regular Board Meeting Agenda May 12, 2006 Page 4

> CALL STOP ANNOUNCEMENT SYSTEM IS OPERATING IN ACCORDANCE WITH METRO POLICY AND THE AMERICANS WITH DISABILITIES ACT REGULATIONS Presented By: Margaret Gallagher, District Counsel Staff Report: Attached