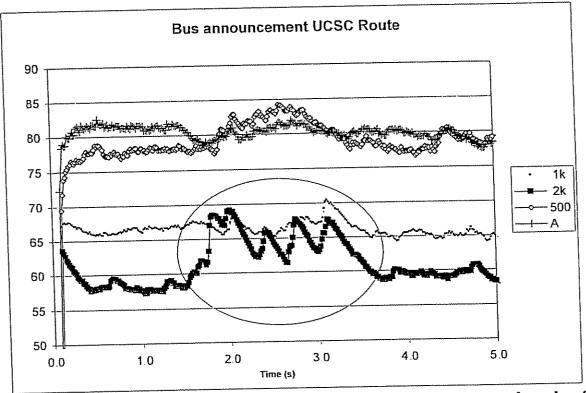

Regular Board Meeting Agenda May 12, 2006 Page 4

> CALL STOP ANNOUNCEMENT SYSTEM IS OPERATING IN ACCORDANCE WITH METRO POLICY AND THE AMERICANS WITH DISABILITIES ACT REGULATIONS Presented By: Margaret Gallagher, District Counsel Staff Report: Attached