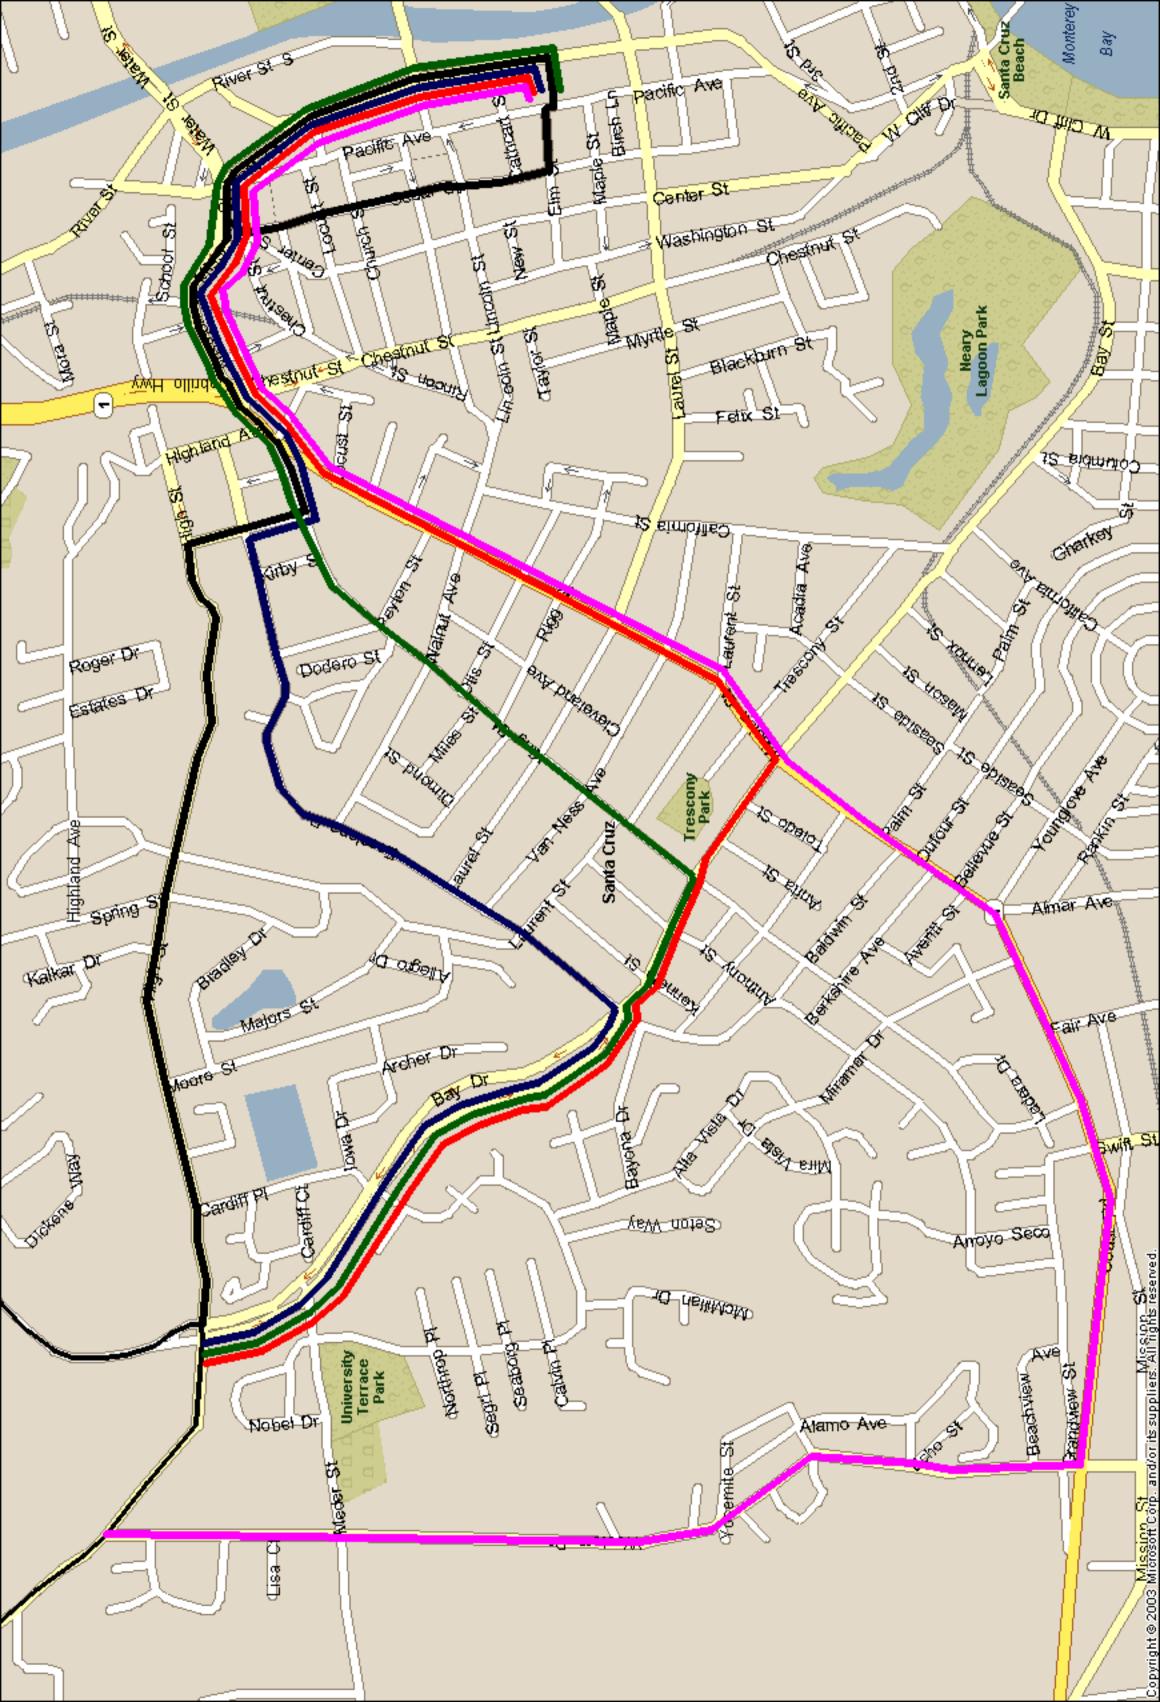

Presented By: Les White, General Manager

Staff Report: WILL BE INCLUDED IN THE JUNE 23, 2006 BOARD PACKET

14. CONSIDERATION OF DETOUR OPTIONS FOR HIGH STREET CLOSURE DUE TO CONSTRUCTION

Presented By: Mark Dorfman, Assistant General Manager

Staff Report: WILL BE DISTRIBUTED AT THE JUNE 9, 2006 BOARD

**MEETING** 