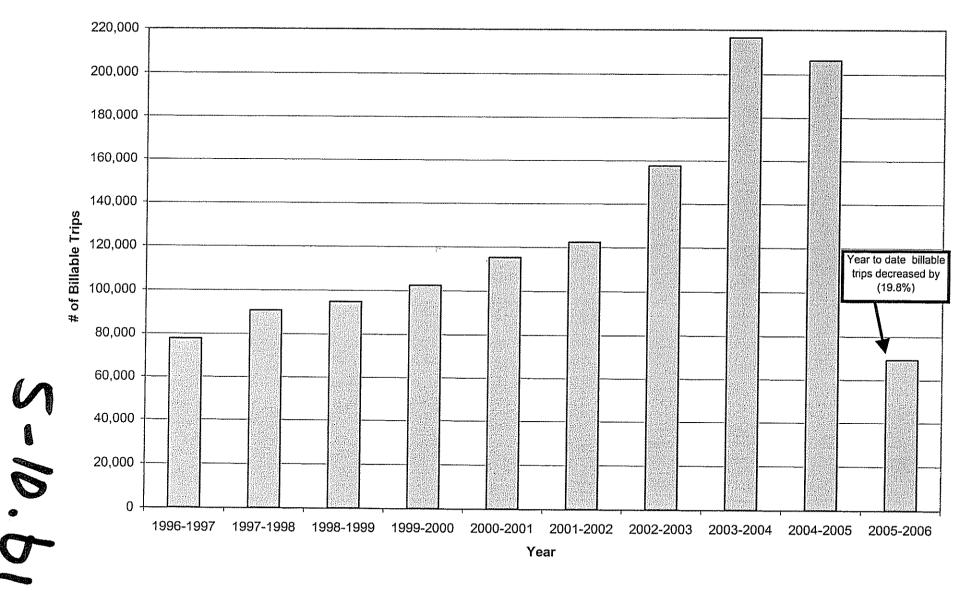

5-2. ACCEPT AND FILE PRELIMINARILY APPROVED CLAIMS FOR THE MONTH OF DECEMBER 2005

Report: Attached

5-3. ACCEPT AND FILE DECEMBER 2005 RIDERSHIP REPORT

Report: PAGE 1 WILL BE INCLUDED IN THE JANUARY 27, 2006
BOARD PACKET