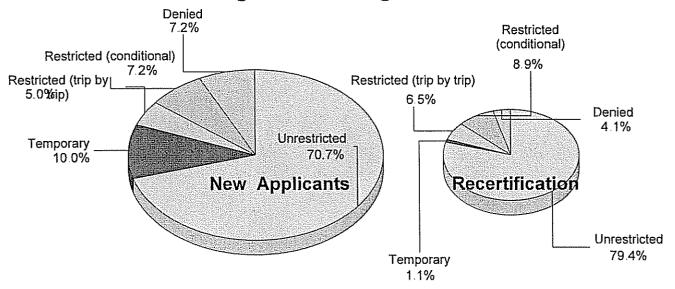

(est)       | (est)        | (est)       | (est)   | (est)   | (est)    |



| Rides < 10 |        | 80.41 |        |        |        |        |        |        |        |        |
|------------|--------|-------|--------|--------|--------|--------|--------|--------|--------|--------|
| miles      | 81.03% | %     | 80.35% | 80.44% | 80.61% | 80.83% | 81.29% | 82.85% | 79.87% | 78.01% |
|            |        | 19.59 |        |        |        |        |        |        |        |        |
| Rides > 10 | 18.97% | %     | 19.65% | 19.56% | 19.39% | 19.17% | 18.71% | 17.15% | 20.14% | 21.99% |

### IV. FINANCIAL CONSIDERATIONS

NONE

## V. ATTACHMENTS

Attachment A:

Cumulative Eligibility Breakdown

# Attachment **A**

# METRO ParaCruz Eligibility Determinations - Aug 1 02 through Dec 31 05



# **New Applicants**

| Unrestricted              | 1809 |
|---------------------------|------|
| Temporary                 | 256  |
| Restricted (trip by trip) | 127  |
| Restricted (conditional)  | 183  |
| Denied                    | 184  |
| Group Total:              | 2559 |

# Recertification

| Unrestricted              | 1081 |
|---------------------------|------|
| Temporary                 | 15   |
| Restricted (trip by trip) | 89   |
| Restricted (conditional)  | 121  |
| Denied                    | 56   |
| Group Total:              | 1362 |
|                           |      |

Grand Total: 3921

# SANTA CRUZ METROPOLITAN TRANSIT DISTRICT

**DATE:** January 27, 2006

**TO:** Board of Directors

FROM: Mark J. Dorfman, Assistant General Manager

SUBJECT: UNIVERSITY OF CALIFORN