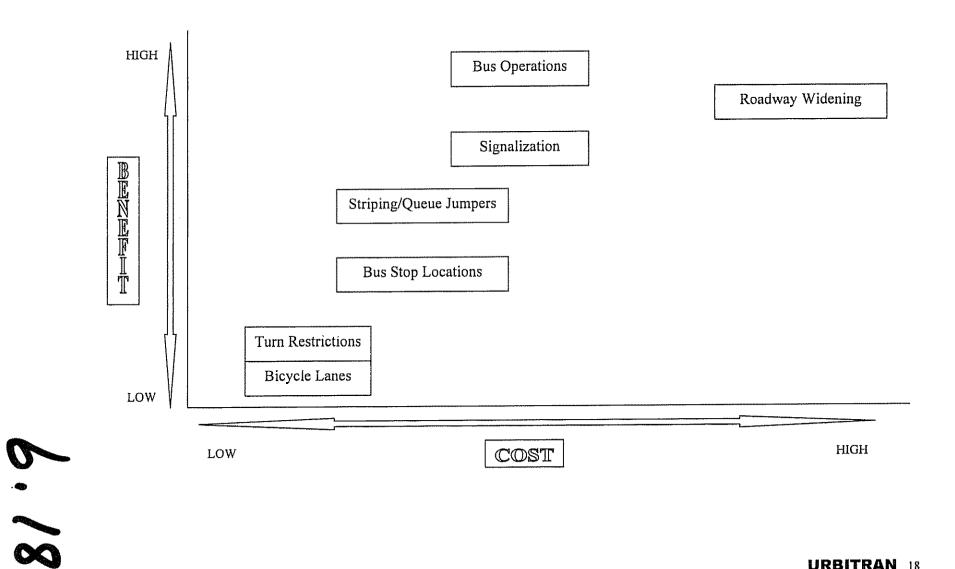

| Medium       | Medium            | 2              | Low     |
| Points                    | 2                    | 1                 | 10            | 8        | 6                         | 11           | 16                |                |         |

Bay Corridor Preliminary Feasibility Analysis: Bus Rapid Transit Preliminary Conceptual Plan

An additional screening was then made to add in the comparative order of magnitude cost per the benefit to be derived, with the best match of effectiveness and efficiency being low cost and high benefit, compared with a lower efficiency result (high cost) and a lower effectiveness result (low benefit). Depicting the infrastructure modifications on a graph comparing cost (horizontal axis) and benefit (vertical axis) results in the following:



The cost/benefit comparison includes the following range of assumptions:

Turn restrictions and bicycle lane modifications can be installed with a low capital cost (signage, striping, etc.) and minimal operating costs (assuming that additional enforcement is not required. There would be some negative impacts on overall travel time from a community perspective, but increase benefits to transit due to reduced accident potential and theoretically improved traffic flow, reducing overall transit travel time. However, these modifications would appear to have more overall transit benefit if they were to be part of an overall plan that included exclusive lanes for transit.

Roadway widening arguably offers the greatest potential benefit to transit. For example: if Mission were widened between La