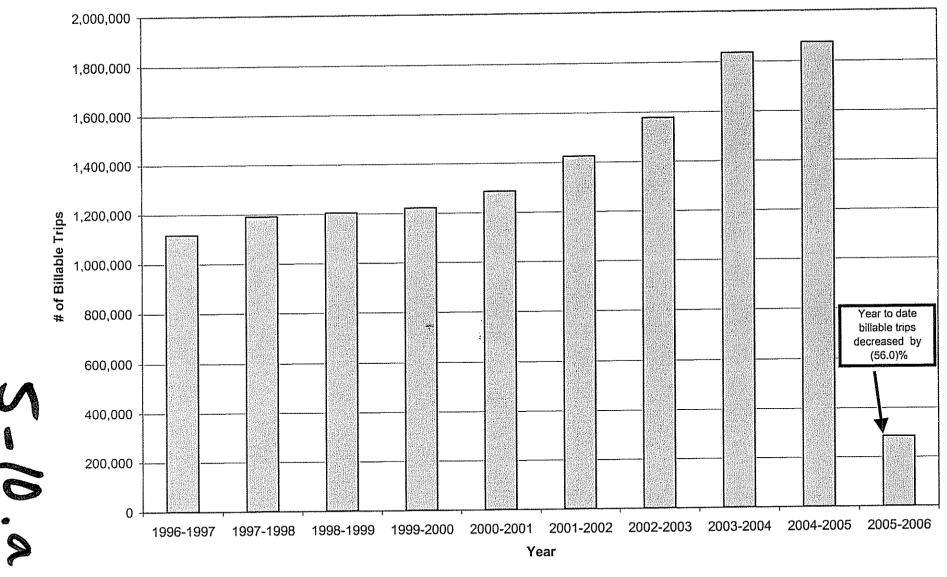

5-2. ACCEPT AND FILE PRELIMINARILY APPROVED CLAIMS FOR THE MONTH OF DECEMBER 2005

Report: Attached

5-3. ACCEPT AND FILE DECEMBER 2005 RIDERSHIP REPORT

Report: PAGE 1 WILL BE INCLUDED IN THE JANUARY 27, 2006
BOARD PACKET