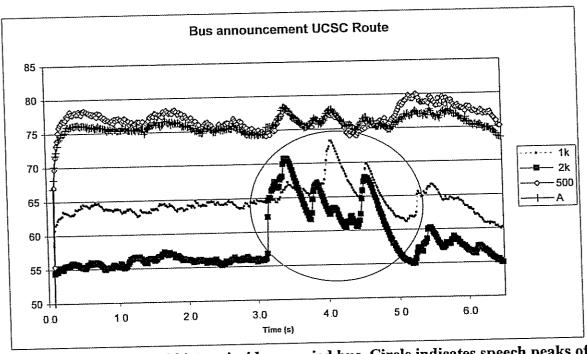

d on 500 Hz, 1 kHz, and 2 kHz. These band frequencies are analogous to different colors that result when a light is passed through a prism. The measurement position corresponded to three seats forward of the rear right of the bus.

These data indicate that the voice announcements are primarily audible in the 1 and 2 kHz band, corresponding to the upper frequencies of speech necessary for intelligibility. The announcements do not rise above the background noise in terms of the overall level (the "A weighted" level) and the 500 Hz octave bands.



Figure A-1. Sound level history inside occupied bus. Circle indicates speech peaks of announcement "Soquel and Orchard".



Figure A-2. Sound level history inside occupied bus. Circle indicates speech peaks of announcement "Freedom and Valencia".



Figure A-3. Sound level history inside occupied bus. Circle indicates speech peaks of announcement "Freedom and La Vida".



Figure A-4. Sound level history inside occupied bus. Circle indicates speech peaks of announcement "Freedom and 2300 block".

## SANTA CRUZ METROPOLITAN TRANSIT DISTRICT

### MEMORANDUM

Date:

April 08, 2002

To:

**All Bus Operators** 

From:

Bryant J. Baohr

Subject:

Call Stop Policy

At the March 15, 2002 Board of Directors meeting, the Board of Directors approved the following policy as it relates to call stop announcements. Please review this policy and if you have any questions, please see your supervisor. UTU Committee of Adjustment members, Judy Souza or me.

### Call Stop Policy

- 1. Operators will be surveyed at the discretion of the District.
- 2. Al