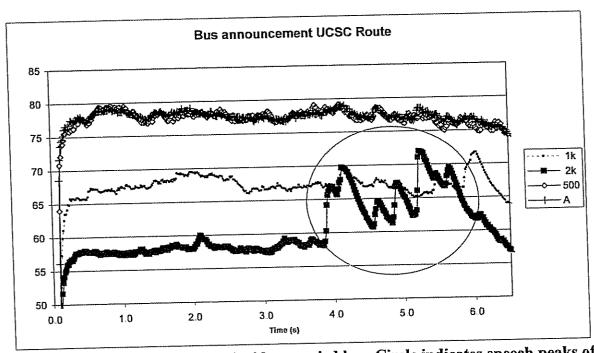

rough a prism. The measurement position corresponded to three seats forward of the rear right of the bus.

These data indicate that the voice announcements are primarily audible in the 1 and 2 kHz band, corresponding to the upper frequencies of speech necessary for intelligibility. The announcements do not rise above the background noise in terms of the overall level (the "A weighted" level) and the 500 Hz octave bands.



Figure A-1. Sound level history inside occupied bus. Circle indicates speech peaks of announcement "Soquel and Orchard".



Figure A-2. Sound level history inside occupied bus. Circle indicates speech peaks of announcement "Freedom and Valencia".



Figure A-3. Sound level history inside occupied bus. Circle indicates speech peaks of announcement "Freedom and La Vida".



Figure A-4. Sound level history inside occupied bus. Circle indicates speech peaks of announcement "Freedom and 2300 block".

## SANTA CRUZ METROPOLITAN TRANSIT DISTRICT

### MEMORANDUM

Date:

April 08, 2002

To:

**All Bus Operators** 

From:

Bryant J. Baohr

Subject:

Call Stop Policy

At the March 15, 2002 Board of Directors meeting, the Board of Directors approved the following policy as it relates to call stop announcements. Please review this policy and if you have any questions, please see your supervisor. UTU Committee of Adjustment members, Judy Souza or me.

### Call Stop Policy

- 1. Operators will be surveyed at the discretion of the District.
- 2. All call stops are required to be called.
- 3. Operators shall call a stop as requested by a customer.
- Operators shall use th