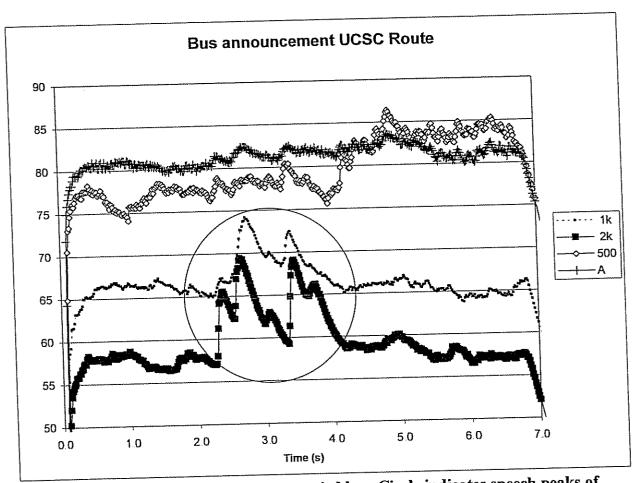

along UCSC Route.

These measurements show the A-weighted sound level and three spectral "bands" that correspond to the portion of the signal most relevant to speech intelligibility. The spectral bands are for frequencies in a single octave, centered on 500 Hz, 1 kHz, and 2 kHz. These band frequencies are analogous to different colors that result when a light is passed through a prism. The measurement position corresponded to three seats forward of the rear right of the bus.

These data indicate that the voice announcements are primarily audible in the 1 and 2 kHz band, corresponding to the upper frequencies of speech necessary for intelligibility. The announcements do not rise above the background noise in terms of the overall level (the "A weighted" level) and the 500 Hz octave bands.



Figure A-1. Sound level history inside occupied bus. Circle indicates speech peaks of announcement "Soquel and Orchard".



Figure A-2. Sound level history inside occupied bus. Circle indicates speech peaks of announcement "Freedom and Valencia".



Figure A-3. Sound level history inside occupied bus. Circle indicates speech peaks of announcement "Freedom and La Vida".



Figure A-4. Sound level history inside occupied bus. Circle indicates speech peaks of announcement "Freedom and 2300 block".

## SANTA CRUZ METROPOLITAN TRANSIT DISTRICT

### MEMORANDUM

Date:

April 08, 2002

To:

**All Bus Operators** 

From:

Bryant J. Baohr

Subject:

Call Stop Policy

At the March 15, 2002 Board of Directors meeting, the Board of Directors approved the following policy as it relates to call stop an