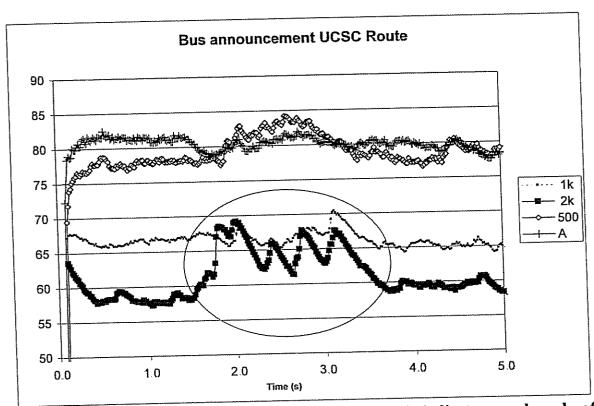

tion of the signal most relevant to speech intelligibility. The spectral bands are for frequencies in a single octave, centered on 500 Hz, 1 kHz, and 2 kHz. These band frequencies are analogous to different colors that result when a light is passed through a prism. The measurement position corresponded to three seats forward of the rear right of the bus.

These data indicate that the voice announcements are primarily audible in the 1 and 2 kHz band, corresponding to the upper frequencies of speech necessary for intelligibility. The announcements do not rise above the background noise in terms of the overall level (the "A weighted" level) and the 500 Hz octave bands.



Figure A-1. Sound level history inside occupied bus. Circle indicates speech peaks of announcement "Soquel and Orchard".



Figure A-2. Sound level history inside occupied bus. Circle indicates speech peaks of announcement "Freedom and Valencia".



Figure A-3. Sound level history inside occupied bus. Circle indicates speech peaks of announcement "Freedom and La Vida".



Figure A-4. Sound level history inside occupied bus. Circle indicates speech peaks of announcement "Freedom and 2300 block".

## SANTA CRUZ METROPOLITAN TRANSIT DISTRICT

### MEMORANDUM

Date:

April 08, 2002

To:

**All Bus Operators** 

From:

Bryant J. Baohr

Subject:

Call Stop Policy

At the March 15, 2002 Board of Directors meeting, the Board of Directors approved the following policy as it relates to call stop announcements. Please review this policy and if you have any questions, please see your supervisor. UTU Committee of Adjustmen