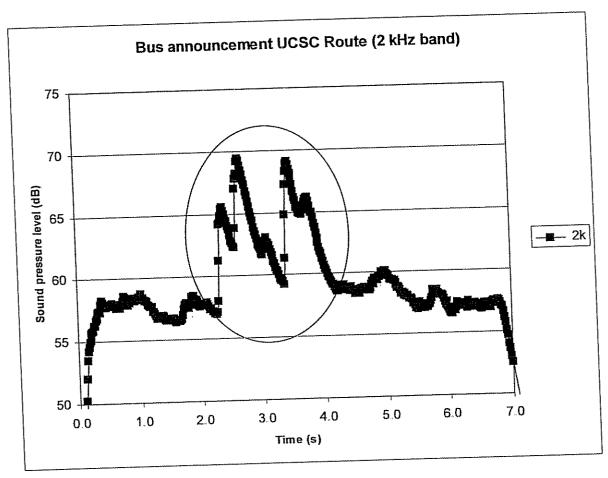

near the rear of the bus when the air conditioning system is turned on, 3) may be dominated by noisy passengers, and 4) may occasionally be affected by

exterior noise sources along the route under open-window conditions. Figure 1 shows a typical time history of an announcement made in the context of the interior noise environment on the UC Santa Cruz route. Additional data given in Appendix A shows that the voice announcements penetrate the background noise levels primarily in the 1-2 kHz octave bands, i.e., the upper frequency range of the voice announcements. In the lower frequencies of speech around 500 Hz, the voice announcements are less effective in penetrating the background noise. Sound absorptive treatment would make a broader frequency range of the announcements more audible.



Figure 1 – Sound Level History Inside Occupied Bus. Circle indicates speech peaks against background noise in the 2 kHz band (announcement tested: "Soquel and Orchard").

It is necessary for the Talking Bus system to adjust for background sound levels varying about 15 dB from 65 dB to 80 dB. A weighted. The gain adjustment of the announcements was found to be the most problematic aspect of the system operation. Sound levels were found to be excessively loud initially and then insufficiently loud when background noise increased. Thus the signal-to-noise ratio went from excessive to inadequate as background noise increased.

The Talking Bus system has considerable flexibility to adjust the level of announcements with respect to background noise. Most of the buses examined were found to be