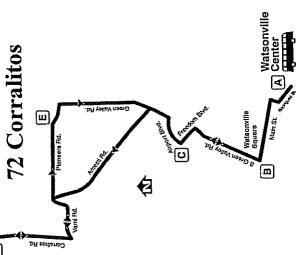

|
|                   | Corr       | Bus Leaves         |                             |          | <u> </u> |      | 27.5    | 6:47 | 7:47  | A President | 77.0                                   | 10.47 | 11:47   | 12:47    | 1:47                    | 2:47 | 3-47        | 4:47 | 5:47 | 6:47 | tro buses ar                                                                          |
|                   | 7/         | Bus Leaves         | Watsonville                 | Center   | ₹<br>V   |      | 5.40 am | 6:40 | 7.40  |             |                                        | OF UP | 11:40   | 12:40 pm | 1:40                    | 2.40 | <b>UP-C</b> | OP-P | 5:40 | 6.40 | All Me                                                                                |



Effective / Vigente 9/8/2005



7.35 8.35 9.35 1035 1.35 1.35 2.35 3.35 8.355 8.355

7.25 8.25 9.25 10.25 12.25 1.25 3.25 4.25 5.26

7:20 8:20 9:20 10:20 11:20 1:20 2:20 3:20 4:20

7.10 am 8:10 9:10 10:10 11:10 11:10 1:10 2:10 2:10

| $\overline{\mathbf{o}}$ |  |
|-------------------------|--|
| Ē                       |  |
| ت                       |  |
| <u>.</u> 2              |  |
|                         |  |
| it Distr                |  |
| . <u></u>               |  |
| Fransi                  |  |
| ù                       |  |
| Ë                       |  |
| _                       |  |
|                         |  |
| 73                      |  |
| ᆖ                       |  |
| ō                       |  |
| 므                       |  |
| 2                       |  |
| Metro