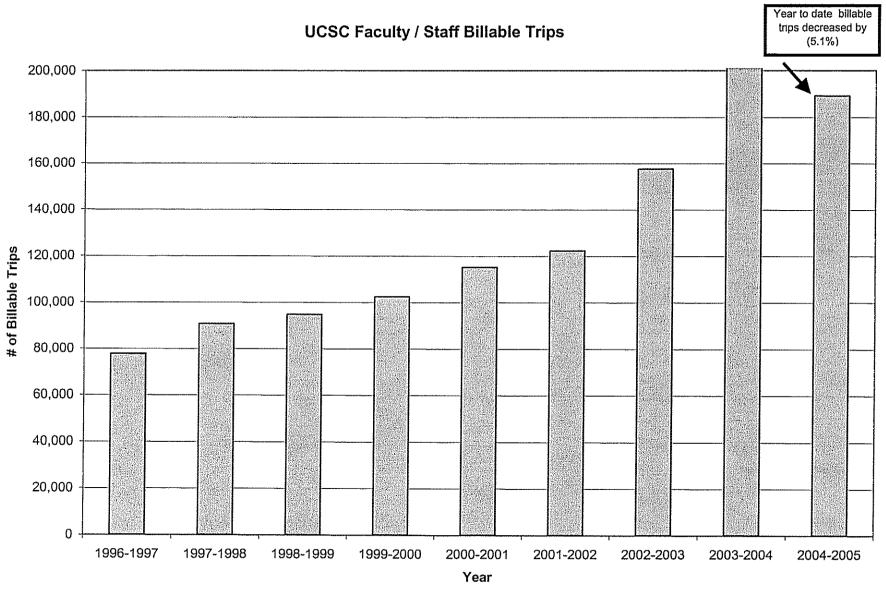

or May 2004, a decrease of (0.8%).
- Faculty / Staff billable trips for May 2005 were 18,261 vs. 18,968 for May 2004, a decrease of (3.7%).

Board of Directors Board Meeting of July 22, 2005 Page 2

- Average Faculty / Staff billable trips *per weekday* for May 2005 were 780.3 vs. 831.1 for May 2004, a decrease of (6.1%).
- Year to date Student billable trips have increased by 2.3% and faculty / staff billable trips have decreased by (5.1%).
- Revenue for May 2005 was \$200,275 vs. \$188,925 for May 2004, an increase of 6.0%.
- On May 26 there was a strike at UCSC, which had a negative effect on ridership and revenue on that day.

#### IV. FINANCIAL CONSIDERATIONS

NONE

#### V. ATTACHMENTS

Attachment A: UC Student Billable Trips

Attachment B: UCSC Faculty / Staff Billable Trips



0,0



VI S

# SANTA CRUZ METROPOLITAN TRANSIT DISTRICT

**DATE:** July 22, 2005

TO: Board of Directors

FROM: Frank L. Cheng, Project Manager

SUBJECT: STATUS OF THE METROBASE PROJECT

#### I. RECOMMENDED ACTION

# That the Board of Directors accept and file the MetroBase Status Report.

#### II. SUMMARY OF ISSUES

- The MetroBase Project is proceeding according to the revised schedule using the one project bid option.
- The Invitation For Bids (IFB) was issued on June 1, 2005. Specifications and drawings were made available to prospective bidders on June 15, 2005. A Pre-Bid Conference was held on June 29, 2005. Sealed bids are due July 28, 2005 at 2 p.m.
- On June 29, 2005, representatives of eight general contractors and various subcontractors attended the Pre-Bid Conference.
- Real estate