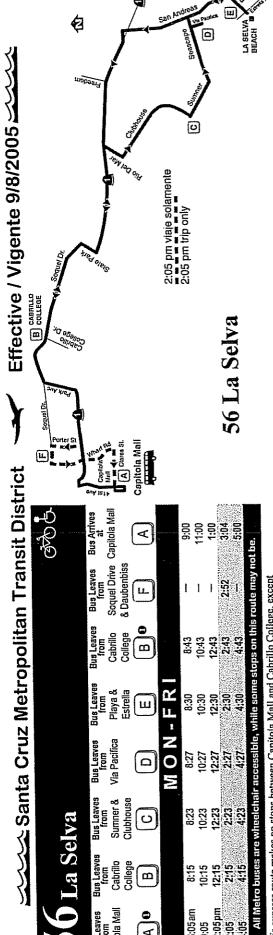

|         | 8:30 am      | 0.00                                                                            |

# Attachment 4



Bus Leaves from Sumner & Clubhouse

Bus Leaves from Cabrillo

Bus Leaves from

Capitola Mall

Callege 

La Selva

ပါ

O Y

O This express route makes no stops between Capitola Mall and Cabrillo College, except for the 2:05pm trip which serves Soquel Drive and Daubenbiss inbound only.

8:23 10:23 12:23 2:23 4:23

8:15 10:15 12:15 2:15 4:15

2.05 4.05

8:05 am 10:05 12:05 pm

weekdays at Cabrillo College to individuals

Call 479-6379

with disabilities.

NOTE: Cart/Tram service is available

See Headways page 64 for details.

7.61

|                                          | Œ      |
|------------------------------------------|--------|
| ,                                        | - Take |
| •                                        | ľ      |
|                                          | 1