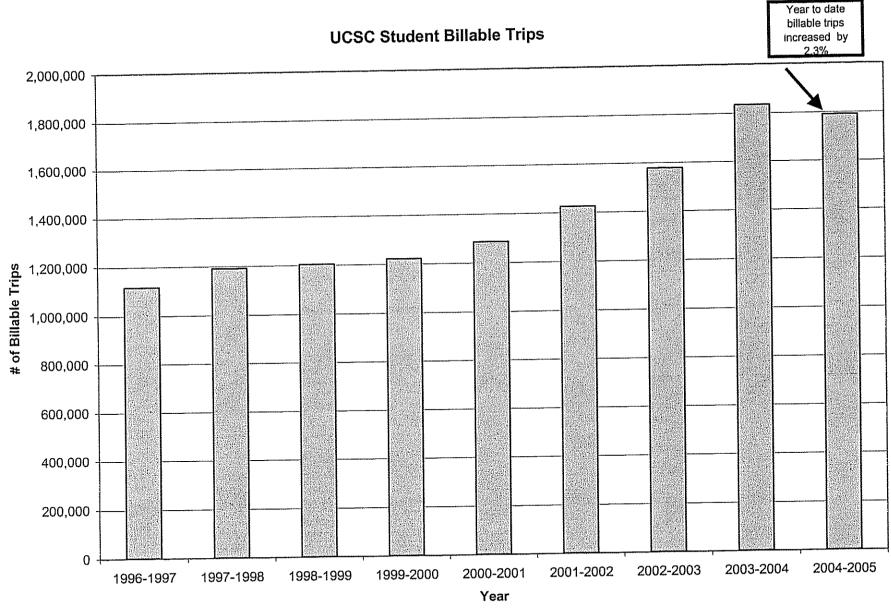

709.6 for May 2004, a decrease of (0.8%).
- Faculty / Staff billable trips for May 2005 were 18,261 vs. 18,968 for May 2004, a decrease of (3.7%).

Board of Directors Board Meeting of July 22, 2005 Page 2

- Average Faculty / Staff billable trips *per weekday* for May 2005 were 780.3 vs. 831.1 for May 2004, a decrease of (6.1%).
- Year to date Student billable trips have increased by 2.3% and faculty / staff billable trips have decreased by (5.1%).
- Revenue for May 2005 was \$200,275 vs. \$188,925 for May 2004, an increase of 6.0%.
- On May 26 there was a strike at UCSC, which had a negative effect on ridership and revenue on that day.

#### IV. FINANCIAL CONSIDERATIONS

NONE

#### V. ATTACHMENTS

Attachment A: UC Student Billable Trips

Attachment B: UCSC Faculty / Staff Billable Trips



0,0



VI S

# SANTA CRUZ METROPOLITAN TRANSIT DISTRICT

**DATE:** July 22, 2005

TO: Board of Directors

FROM: Frank L. Cheng, Project Manager

SUBJECT: STATUS OF THE METROBASE PROJECT

#### I. RECOMMENDED ACTION

# That the Board of Directors accept and file the MetroBase Status Report.

#### II. SUMMARY OF ISSUES

- The MetroBase Project is proceeding according to the revised schedule using the one project bid option.
- The Invitation For Bids (IFB) was issued on June 1, 2005. Specifications and drawings were made available to prospective bidders on June 15, 2005. A Pre-Bid Conference was held on June 29, 2005. Sealed bids are due July 28, 2005 at 2 p.m.
- On June 29, 2005, representatives of eight general contractors and various subcontractors attended the Pre-Bid Conference.
- Real