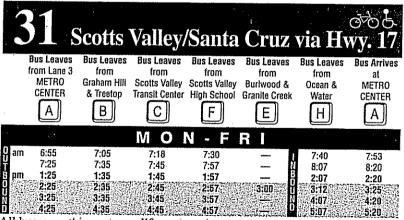

Vine Hill School neighborhood will be minimal. We would hope that you could change this route as soon as possible in order to accommodate the families. Please let me know the effective date of the route change.

If you have any questions, please call me at 440-5600.

Sincerely,

Charles A. Comstock, City Manager City of Scotts Valley

Chuck Comstock

Stephen A. Fiss, Superintendent Scotts Valley Unified School District

# Recommendation

Staff recommendation would be the following:

# Route 31

6:55 am - Serves SVHS

7:25 am - Serves SVHS and Vine Hill

1:25 pm – Serves SVHS

2:25 pm – Serves SVHS and Vine Hill

3:25 pm – Returns to Santa Cruz at Granite Creek

4:25 pm - Returns to Santa Cruz at Granite Creek

# Route 32

2:15 pm - Serves SVHS

2:55 pm - Serves SVHS

3:55 pm – Eliminate



All buses on this route are lift equipped.

Some stops on this route may not be wheelchair accessible.



All buses on this route are lift equipped.

Some stops on this route may not be wheelchair accessible.



# SANTA CRUZ METROPOLITAN TRANSIT DISTRICT

**DATE:** February 11, 2005

**TO:** Board of Directors

FROM: Margaret Gallagher, District Counsel

SUBJECT: CONSIDER AUTHORIZING THE GENERAL MANAGER TO EXECUTE

A NEW LEASE FOR THE PROPERTY LOCATED AT 111 DUBOIS STREET FOR A FIVE-YEAR TERM AND AN OPTION TO EXTEND

THE LEASE FOR AN ADDITIONAL FIVE-YEAR PERIOD

# ACTION REQUESTED AT THE FEBRUARY 11, 2005 BOARD MEETING

## I. RECOMMENDED ACTION

Authorize the General Manager to execute a new Lease between the Santa Cruz Metropolitan Transit District and the 1977 Juliano Trust for the pro