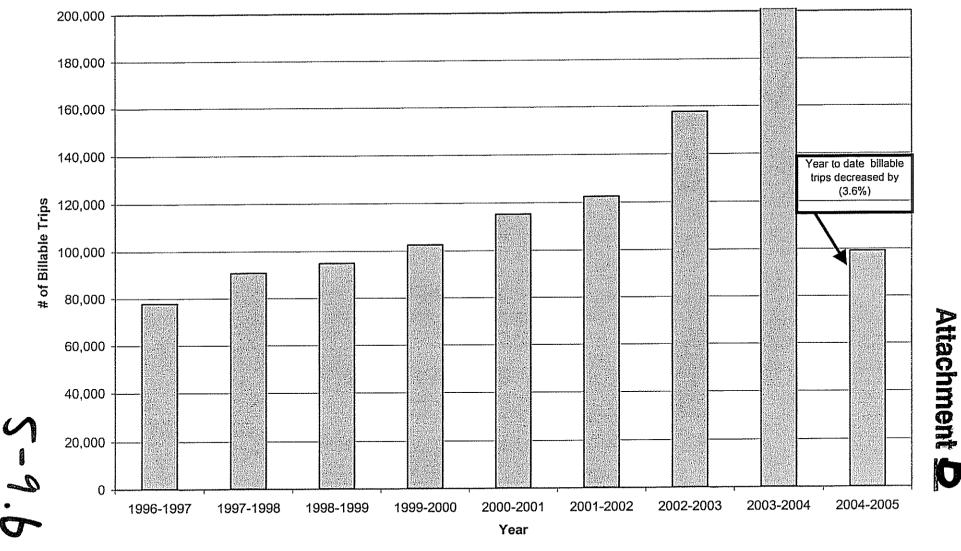

04. A summary of the results for December 2004 is:

- Student billable trips for the month of December 2004 were 77,082 vs. 88,836 for December 2003 a decrease of (13.2%).
- Faculty / staff billable trips for the month of December 2004 were 12,816 vs.13, 091 for December 2003 a decrease of (2.1%).
- Year to date Student billable trips increased by 3.6% and faculty / staff billable trips decreased by (3.6%).
- Revenue for December 2004 was \$79,919 versus \$88,027 for December 2003.

Board of Directors Board Meeting of February 25, 2005 Page 2

### IV. FINANCIAL CONSIDERATIONS

NONE

### V. ATTACHMENTS

Attachment A: UCSC Student Billable Trips

Attachment B: UCSC Faculty / Staff Billable Trips

# **UCSC Student Billable Trips**



Attachment A

### **UCSC Faculty / Staff Billable Trips**



Attachment **5** 

### SANTA CRUZ METROPOLITAN TRANSIT DISTRICT

**DATE:** February 25, 2005

**TO:** Board of Directors

FROM: Mark J. Dorfman, Assistant General Manager

SUBJECT: ACCEPT AND FILE VOTING RESULTS FROM APPOINTEES TO THE

SANTA CRUZ COUNTY REGIONAL TRANSPORTATION

COMMISSION FOR PREVIOUS MEETINGS

### I. RECOMMENDED ACTION

That the Board of Directors accept and file the voting results from appointees to the Santa Cruz County Regional Transportation Commission.

### II. SUMMARY OF ISSUES

- Per the action taken by the Board of Directors, staff is providing the minutes from the most recent meetings of the Santa Cruz County Regional Transportation Commission.
- Each month staff will provide the minutes from the previous month's SCCRTC meetings.

### III. DISCUSSION

At the Ja