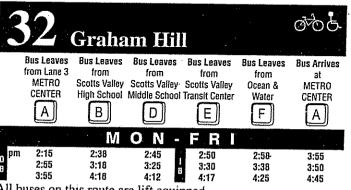

possible in order to accommodate the families. Please let me know the effective date of the route change.

If you have any questions, please call me at 440-5600.

Sincerely,

Charles A. Comstock, City Manager City of Scotts Valley

Chuck Comstock

Stephen A. Fiss, Superintendent Scotts Valley Unified School District

# Recommendation

Staff recommendation would be the following:

# Route 31

6:55 am - Serves SVHS

7:25 am - Serves SVHS and Vine Hill

1:25 pm – Serves SVHS

2:25 pm – Serves SVHS and Vine Hill

3:25 pm – Returns to Santa Cruz at Granite Creek

4:25 pm - Returns to Santa Cruz at Granite Creek

# Route 32

2:15 pm - Serves SVHS

2:55 pm - Serves SVHS

3:55 pm – Eliminate



All buses on this route are lift equipped.

Some stops on this route may not be wheelchair accessible.



All buses on this route are lift equipped.

Some stops on this route may not be wheelchair accessible.



# SANTA CRUZ METROPOLITAN TRANSIT DISTRICT

**DATE:** February 11, 2005

**TO:** Board of Directors

FROM: Margaret Gallagher, District Counsel

SUBJECT: CONSIDER AUTHORIZING THE GENERAL MANAGER TO EXECUTE

A NEW LEASE FOR THE PROPERTY LOCATED AT 111 DUBOIS STREET FOR A FIVE-YEAR TERM AND AN OPTION TO EXTEND

THE LEASE FOR AN ADDITIONAL FIVE-YEAR PERIOD

# ACTION REQUESTED AT THE FEBRUARY 11, 2005 BOARD MEETING

## I. RECOMMENDED ACTION

Authorize the General Manager to execute a new Lease between the Santa Cruz Metropolitan Transit District and the 1977 Juliano Trust for the property located at 111 Dubois Street, for a five year term and an option to extend the Lease for an addition