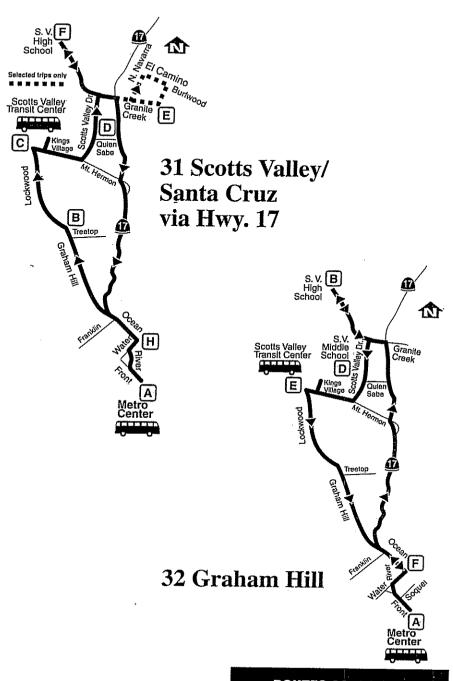

- 5-6. ACCEPT AND FILE THE MASTF COMMITTEE MINUTES OF DECEMBER 16, 2004
  Minutes: WILL BE INCLUDED IN THE FEBRUARY 25, 2005 BOARD
  PACKET
- 5-7. ACCEPT AND FILE MONTHLY BUDGET STATUS REPORT FOR DECEMBER 2004 AND APPROVAL OF BUDGET TRANSFERS Staff Report: Attached
- 5-8. ACCEPT AND FILE HIGHWAY 17 STATUS REPORT FOR DECEMBER 2004
  Staff Report:

  WILL BE INCLUDED IN THE FEBRUARY 25, 2005 BOARD
  PACKET
- 5-9. ACCEPT AND FILE UNIVERSITY OF CALIFORNIA, SANTA CRUZ SERVICE UPDATE
  Staff Report: Attached
- 5-10. ACCEPT AND FILE METROBASE STATUS REPORT
  Staff Report: WILL BE INCLUDED IN THE FEBRUARY 25, 2005 BOARD
  PACKET
- 5-11. ACCEPT AND FILE MINUTES REFLECTING VOTING RESULTS FROM APPOINTEES TO THE SANTA CRUZ COUNTY REGIONAL TRANSPORTATION COMMISSION FOR THE JANUARY 2005 MEETINGS
  Staff Report: Attached
- 5-12. CONSIDERATION OF AN AGREEMENT WITH THE SANTA CRUZ SEASIDE COMPANY FOR THE PROVISION OF LATE-NIGHT SERVICE Staff Report: WILL BE INCLUDED IN THE FEBRUARY 25, 2005 BOARD PACKET
- 5-13. CONSIDERATION OF APPOINTMENT OF DAVE WILLIAMS TO THE METRO ADVISORY COMMITTEE (MAC) BY DIRECTOR SKILLICORN TO FILL VACANCY OF KANOA DYNEK
  Staff Report: Attached