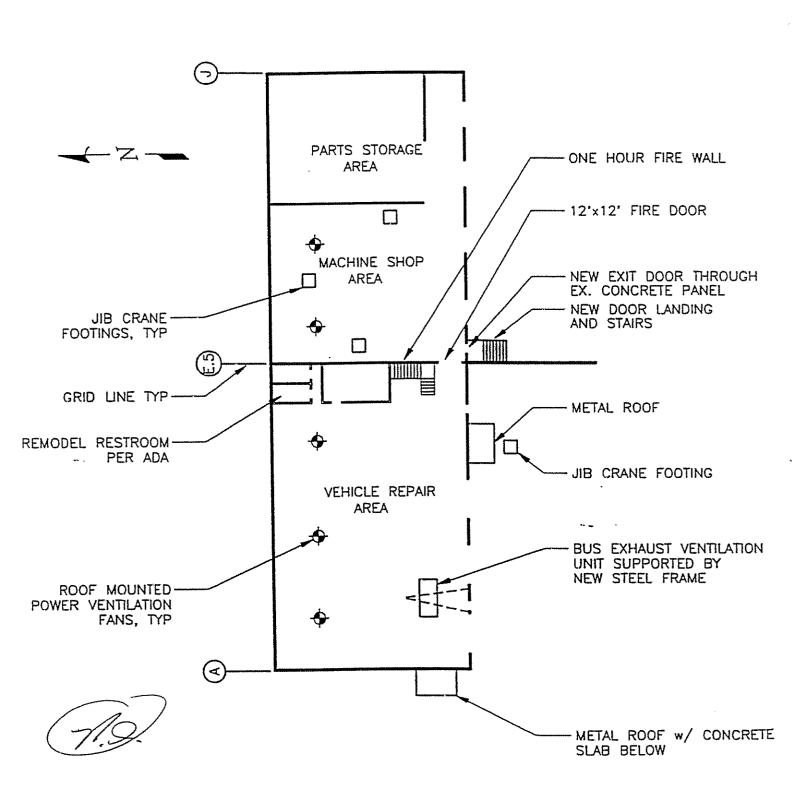

| SANTA CRUZ METROPOLITAN                    |  |  |
|                           | TRANSIT DISTRICT                           |  |  |
| BY:                       | BY:                                        |  |  |
| Nick Iuliano, Trustee     | Leslie R. White, Secretary/General Manager |  |  |
| DATE:                     | DATE:                                      |  |  |
| ASSIGNEE:                 |                                            |  |  |
| A TOOL SHED, INC.         |                                            |  |  |
| BY:                       |                                            |  |  |
| Larry Pedersen, President |                                            |  |  |



MESITI-MILLER ENGINEERING PROJECT NO. 94196 SCMTD DUBOIS STREET FACILITY

DUBOIS STREET



111 DUBOIS STREET

SCALE: 1'' = 30'

# Dubois Lease Exhibit B



items currently attached

| items currently attached        |            |    |
|---------------------------------|------------|----|
| ltem                            | Quantity   |    |
| jib cranes                      | 4          | 4  |
| air compressor                  | 1          | 0  |
| bus exhaust fan                 | 1          | 0  |
| shop exhaust fan                | 3          | 0  |
| turbo max                       | 2          | 2  |
| band saw                        | 1          | 1  |
| Hydraulic press                 | 1          | 1  |
| sewing machine                  | 1          | 1  |
| drill press                     | 2          | 2  |
| lathe                           | 1          | 1  |
| Gri