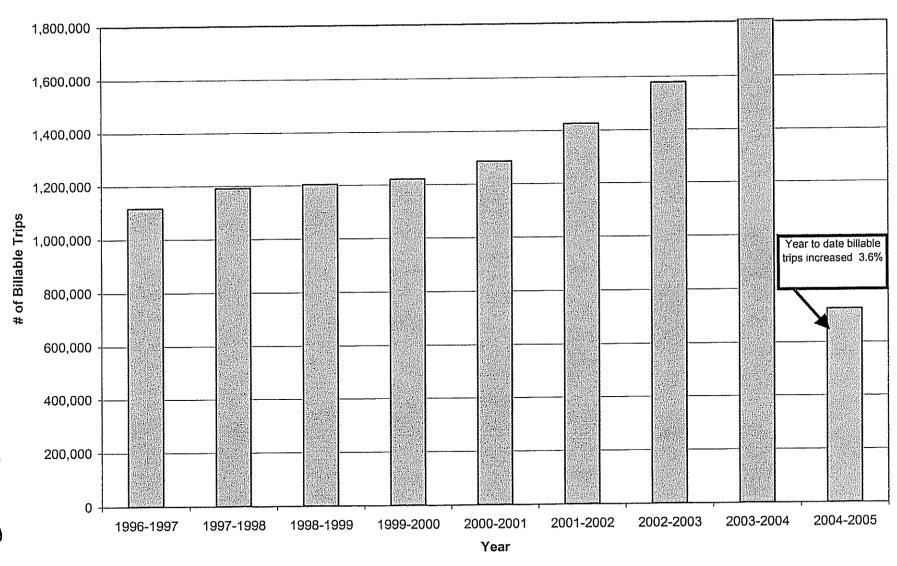

DISCUSSION

UCSC started Fall instruction on September 23, 2004. A summary of the results for December 2004 is:

- Student billable trips for the month of December 2004 were 77,082 vs. 88,836 for December 2003 a decrease of (13.2%).
- Faculty / staff billable trips for the month of December 2004 were 12,816 vs.13, 091 for December 2003 a decrease of (2.1%).
- Year to date Student billable trips increased by 3.6% and faculty / staff billable trips decreased by (3.6%).
- Revenue for December 2004 was \$79,919 versus \$88,027 for December 2003.

Board of Directors Board Meeting of February 25, 2005 Page 2

### IV. FINANCIAL CONSIDERATIONS

NONE

### V. ATTACHMENTS

Attachment A: UCSC Student Billable Trips

Attachment B: UCSC Faculty / Staff Billable Trips

# **UCSC Student Billable Trips**



Attachment A

### **UCSC Faculty / Staff Billable Trips**



Attachment **5** 

### SANTA CRUZ METROPOLITAN TRANSIT DISTRICT

**DATE:** February 25, 2005

**TO:** Board of Directors

FROM: Mark J. Dorfman, Assistant General Manager

SUBJECT: ACCEPT AND FILE VOTING RESULTS FROM APPOINTEES TO THE

SANTA CRUZ COUNTY REGIONAL TRANSPORTATION

COMMISSION FOR PREVIOUS MEETINGS

### I. RECOMMENDED ACTION

That the Board of Directors accept and file the voting results from appointees to the Santa Cruz County Regional Transportation Commission.

### II. SUMMARY OF ISSUES

- Per the action taken by the Board of Directors, staff is providing the minutes from the most recent meetings of the Santa Cruz County Regional Transportation Commission.
- Each month staff will provide the minutes from the prev