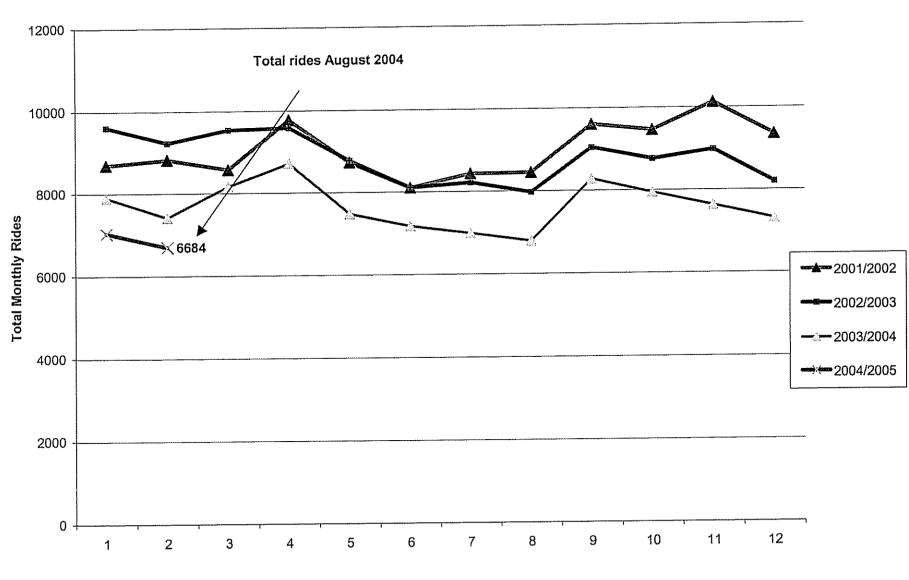

#### ACCEPT AND FILE SEPTEMBER 2004 RIDERSHIP REPORT 5-3.

Page 1 of the Ridership Report will be presented for consideration at the October 22, 2004 **Board Meeting** 