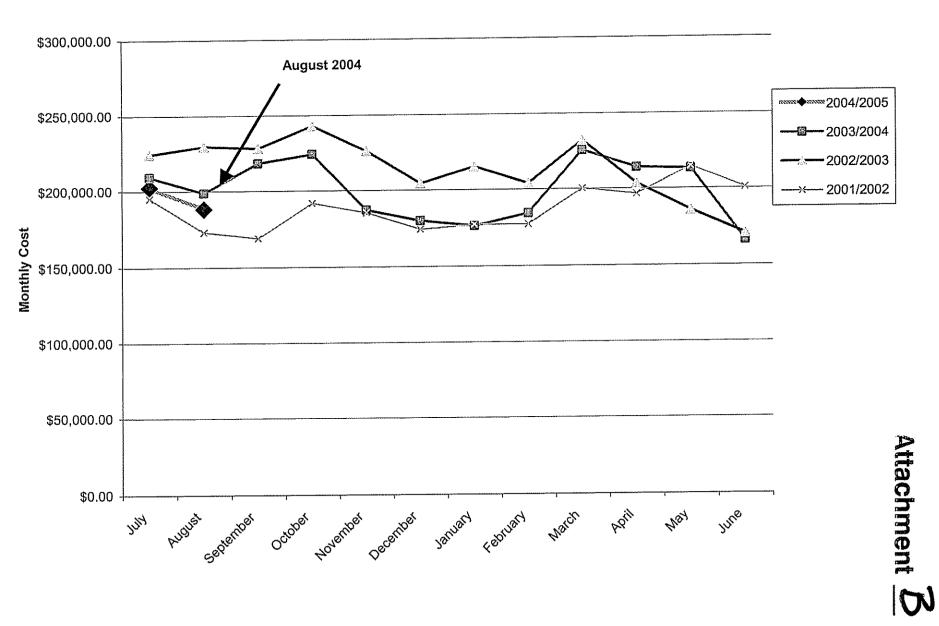

0 applicants for eligibility. 91.5% were found eligible for some level of service. The total number of eligible riders is effected by expiration of temporary eligibility and other factors. As a result of mailing the new ParaCruz identification cards, staff was able to update the ridership database, resulting in a net decrease of 54 riders eligible for service during October.

There is one eligibility appeal currently pending.

#### IV. FINANCIAL CONSIDERATIONS

none

#### V. ATTACHMENTS

Attachment A: METRO ParaCruz Rides by Month

Attachment B: METRO ParaCruz Cost by Month

Attachment C: Recertification and New Applicant Eligibility Determinations

Attachment D: METRO ParaCruz Registrants by Month

## **METRO ParaCruz Rides by Month**



Attachment 1

## **METRO ParaCruz Cost By Month**



# METRO ParaCruz Eligibility Determinations Aug 1 02 through October 31 04 Attachment



| New | App | plicants | • |
|-----|-----|----------|---|
|-----|-----|----------|---|

| Unrestricted              | 1610 |
|---------------------------|------|
| Temporary                 | 238  |
| Restricted (trip by trip) | 109  |
| Restricted (conditional)  | 211  |
| Denied                    | 165  |
| Group Total:              | 2333 |

## Recertification

| Unrestricted              | 1096 |
|---------------------------|------|
| Temporary                 | 7    |
| Restricted (trip by trip) | 81   |
| Restricted (conditional)  | 123  |
| Denied                    | 50   |
| <b>Group Total:</b>       | 1357 |
|                           |      |

Grand Total: 3687

## **METRO ParaCruz Regis