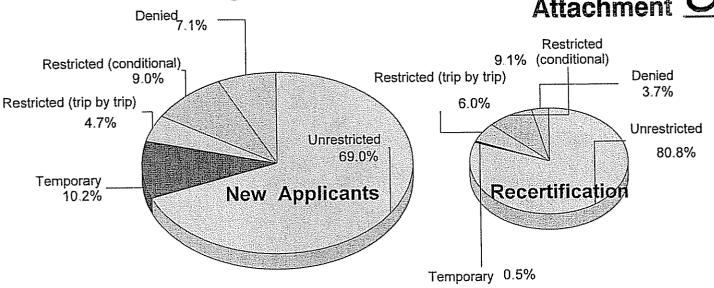

tal number of eligible riders is effected by expiration of temporary eligibility and other factors. As a result of mailing the new ParaCruz identification cards, staff was able to update the ridership database, resulting in a net decrease of 54 riders eligible for service during October.

There is one eligibility appeal currently pending.

#### IV. FINANCIAL CONSIDERATIONS

none

#### V. ATTACHMENTS

Attachment A: METRO ParaCruz Rides by Month

Attachment B: METRO ParaCruz Cost by Month

Attachment C: Recertification and New Applicant Eligibility Determinations

Attachment D: METRO ParaCruz Registrants by Month

## **METRO ParaCruz Rides by Month**



Attachment 1

## **METRO ParaCruz Cost By Month**



# METRO ParaCruz Eligibility Determinations Aug 1 02 through October 31 04 Attachment



| New | App | plicants | • |
|-----|-----|----------|---|
|-----|-----|----------|---|

| Unrestricted              | 1610 |
|---------------------------|------|
| Temporary                 | 238  |
| Restricted (trip by trip) | 109  |
| Restricted (conditional)  | 211  |
| Denied                    | 165  |
| Group Total:              | 2333 |

## Recertification

| Unrestricted              | 1096 |
|---------------------------|------|
| Temporary                 | 7    |
| Restricted (trip by trip) | 81   |
| Restricted (conditional)  | 123  |
| Denied                    | 50   |
| <b>Group Total:</b>       | 1357 |
|                           |      |

Grand Total: 3687

## **METRO ParaCruz Registrants**





## SANTA CRUZ METROPOLITAN TRANSIT DISTRICT

DATE: November 19, 2004

TO: B