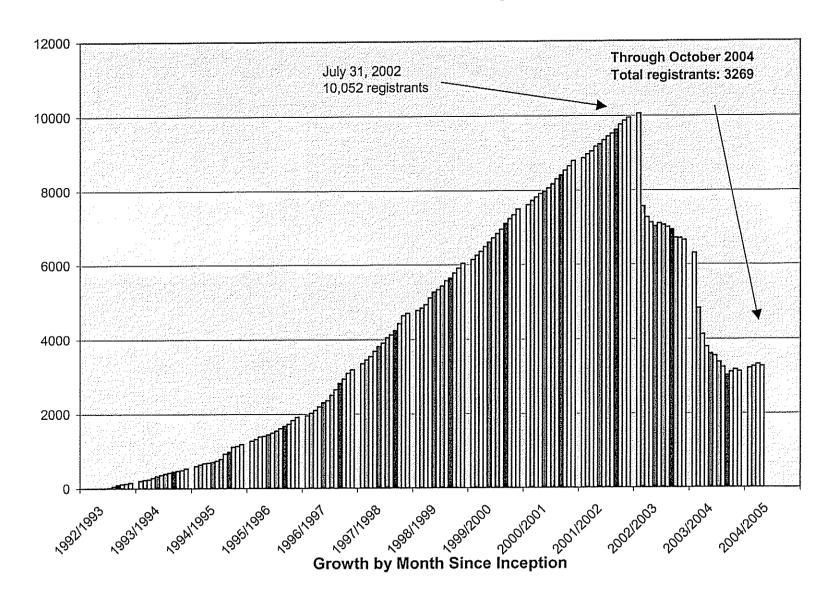

ParaCruz Eligibility Determinations Aug 1 02 through October 31 04 Attachment



| New | App | plicants | • |
|-----|-----|----------|---|
|-----|-----|----------|---|

| Unrestricted              | 1610 |
|---------------------------|------|
| Temporary                 | 238  |
| Restricted (trip by trip) | 109  |
| Restricted (conditional)  | 211  |
| Denied                    | 165  |
| Group Total:              | 2333 |

## Recertification

| Unrestricted              | 1096 |
|---------------------------|------|
| Temporary                 | 7    |
| Restricted (trip by trip) | 81   |
| Restricted (conditional)  | 123  |
| Denied                    | 50   |
| <b>Group Total:</b>       | 1357 |
|                           |      |

Grand Total: 3687

## **METRO ParaCruz Registrants**





## SANTA CRUZ METROPOLITAN TRANSIT DISTRICT

DATE: November 19, 2004

TO: Board of Directors

FROM: Bryant J. Baehr, Manager of Operations

SUBJECT: UNIVERSITY OF CALIFORNIA - SANTA CRUZ SERVICE UPDATE

#### I. RECOMMENDED ACTION

## This report is for information purposes only. No action is required

#### II. SUMMARY OF ISSUES

- Student trips for September 2004 increased by 30.4% versus September 2003. Year to date student billable trips have increased by 19.6%.
- Faculty / staff trips for September 2004 decreased by (8.8%) versus September 2003. Year to date faculty / staff billable trips have decreased by (3.1%).
- Revenue received from UCSC for September 2004 was \$127,484 versus \$88,114 for September 2003 an increase of 44.7%.

|           | Faculty/Staff<br>Ridership | Student<